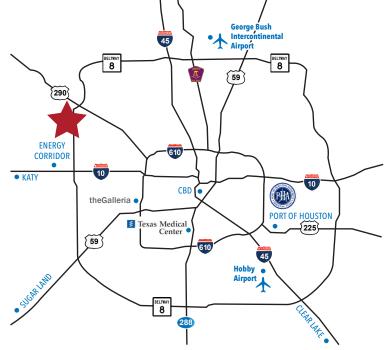

## FOR LEASE 28,183 SF

**OFFICE SPACE | NORTHWEST SUBMARKET** 

- 28,183 SF Total available for lease
- Excellent Beltway visibility and access to Hwy 290, Beltway 8 and I-10
- A strong corporate identity that provides a productive working environment
- Tilt-up concrete construction
- Covered parking area
- Professional landscaping
- Grade level
- 19' Average clear height