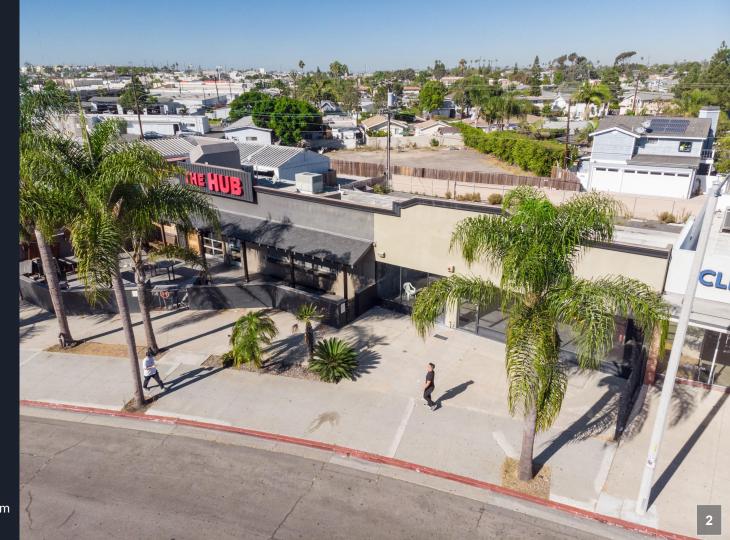

with city parking in the front

**>** Usable Kitchen Equipment, Freezer & Beer Taps

Located in the heart of Costa Mesa, immediately off the 55 freeway on Newport Boulevard in between 17th Street & 18th Street. With more than 250,000 cars passing by per day, this center hosts a diverse tenant mix. Recently approved by the City of Costa Mesa Planning Commission & City Council for a 4,652 SF restaurant (previously 3,300 SF restaurant & 1,200 SF retail). The restaurant not only utilizes the front public parking lot but also has its own private 14 space parking lot located in the back (hard to find in beach areas). Restaurant operator has the luxury of designing/developing not only the interior but also the exterior of the building. Owners are willing to credit tenant improvements towards the exterior & interior improvements. Restaurant owner can design the look & feel they desire within the perimeters of the Cities approval.