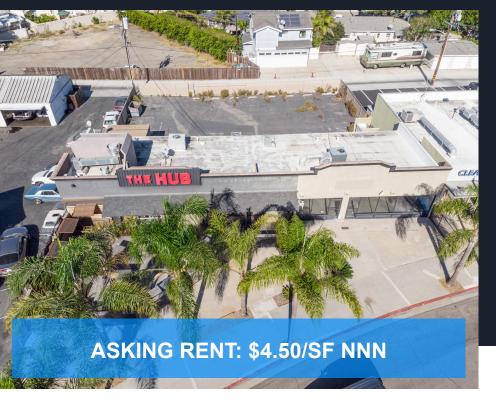

with city parking in the front

**>** Usable Kitchen Equipment, Freezer & Beer Taps

Located in the heart of Costa Mesa, immediately off the 55 freeway on Newport Boulevard in between 17th Street & 18th Street. With more than 250,000 cars passing by per day, this center hosts a diverse tenant mix. Recently approved by the City of Costa Mesa Planning Commission & City Council for a 4,652 SF restaurant (previously 3,300 SF restaurant & 1,200 SF retail). The restaurant not only utilizes the front public parking lot but also has its own private 14 space parking lot located in the back (hard to find in beach areas). Restaurant operator has the luxury of designing/developing not only the interior but also the exterior of the building. Owners are willing to credit tenant improvements towards the exterior & interior improvements. Restaurant owner can design the look & feel they desire within the perimeters of the Cities approval.