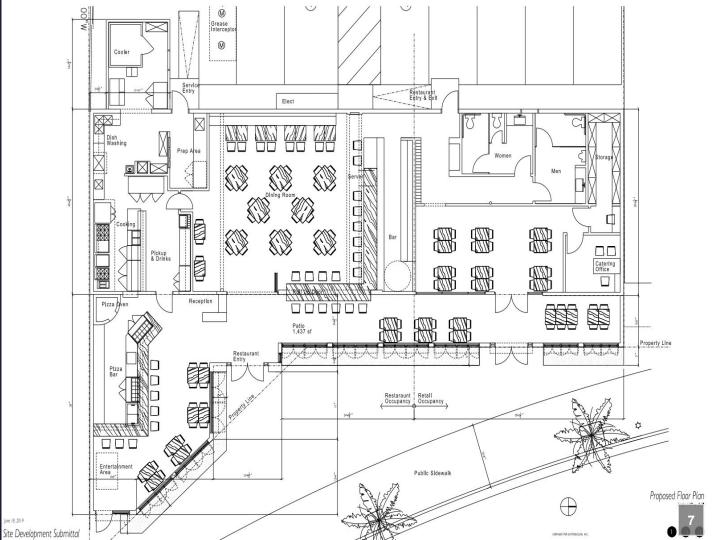

ate 14 space parking lot located in the back (hard to find in beach areas). Restaurant operator has the luxury of designing/developing not only the interior but also the exterior of the building. Owners are willing to credit tenant improvements towards the exterior & interior improvements. Restaurant owner can design the look & feel they desire within the perimeters of the Cities approval.

# HOURS OF OPERATION

SUNDAY - WEDNESDAY 7AM - 11PM

THURSDAY - SATURDAY 7AM - 2AM





#### SITE MAP

Triangle Square (0.5 mi away) **Restaurants & Shops:** 

- Yard House
- Creamistry
- **Olive Branch Wood Fired** Pizza
- Black Knight Gastro Lounge
- 24 Hour Fitness
- H20 Sushi & Izakaya
- **Triangle Cinemas**
- **TIME Nightclub**
- La Vida Cantina
- Tavern + Bowl





Obbe



## PROPOSED FLOOR PLAN





### RENDERINGS





#### RENDERINGS







### RENDERINGS