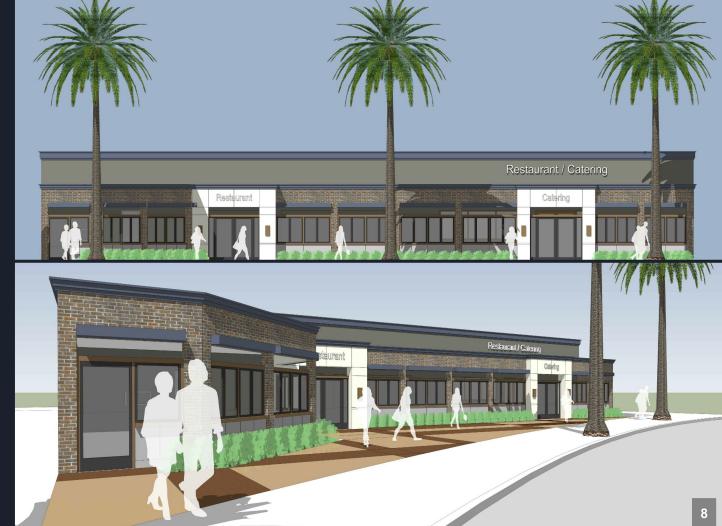

lot located in the back (hard to find in beach areas). Restaurant operator has the luxury of designing/developing not only the interior but also the exterior of the building. Owners are willing to credit tenant improvements towards the exterior & interior improvements. Restaurant owner can design the look & feel they desire within the perimeters of the Cities approval.

# HOURS OF OPERATION

SUNDAY - WEDNESDAY 7AM - 11PM

THURSDAY - SATURDAY 7AM - 2AM





#### SITE MAP

Triangle Square (0.5 mi away) **Restaurants & Shops:** 

- Yard House
- Creamistry
- **Olive Branch Wood Fired** Pizza
- Black Knight Gastro Lounge
- 24 Hour Fitness
- H20 Sushi & Izakaya
- **Triangle Cinemas**
- **TIME Nightclub**
- La Vida Cantina
- Tavern + Bowl





Obbe



## PROPOSED FLOOR PLAN





### RENDERINGS





#### RENDERINGS







### RENDERINGS