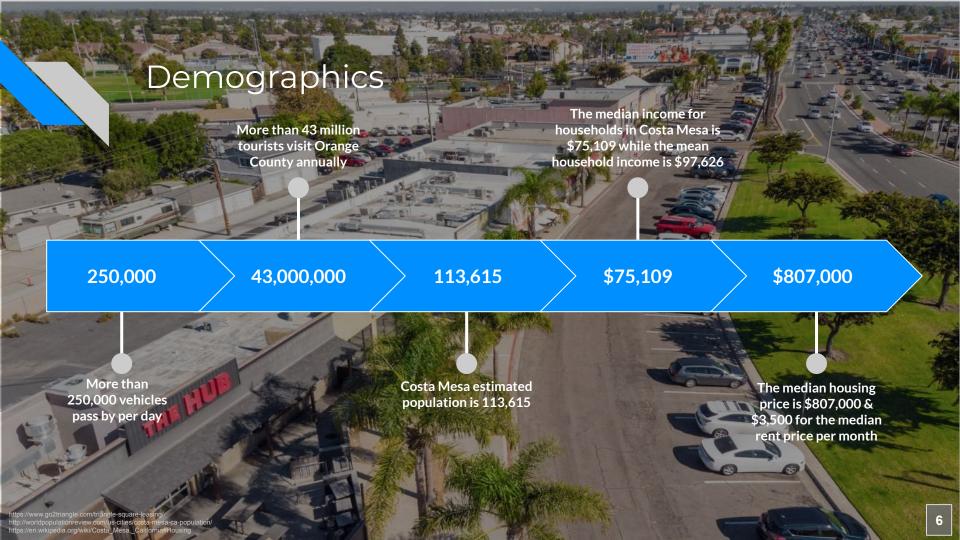

with city parking in the front

**>** Usable Kitchen Equipment, Freezer & Beer Taps

Located in the heart of Costa Mesa, immediately off the 55 freeway on Newport Boulevard in between 17th Street & 18th Street. With more than 250,000 cars passing by per day, this center hosts a diverse tenant mix. Recently approved by the City of Costa Mesa Planning Commission & City Council for a 4,652 SF restaurant (previously 3,300 SF restaurant & 1,200 SF retail). The restaurant not only utilizes the front public parking lot but also has its own private 14 space parking lot located in the back (hard to find in beach areas). Restaurant operator has the luxury of designing/developing not only the interior but also the exterior of the building. Owners are willing to credit tenant improvements towards the exterior & interior improvements. Restaurant owner can design the look & feel they desire within the perimeters of the Cities approval.