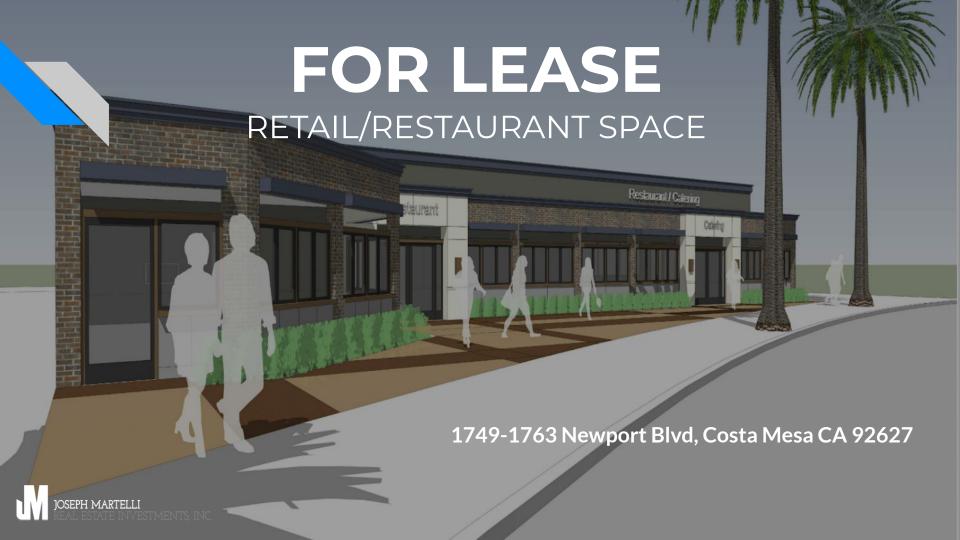

### PROPERTY DESCRIPTION

ADDRESS: 1749-1763 Newport Blvd

Costa Mesa CA 92627

ASSESSOR'S PARCEL #: 424-271-30

ZONING: Restaurant BUILDING SIZE: 4,652 SF PARCEL SIZE: 11,207 SF

PARKING: Private 14 spaces in rear

### RENDERINGS