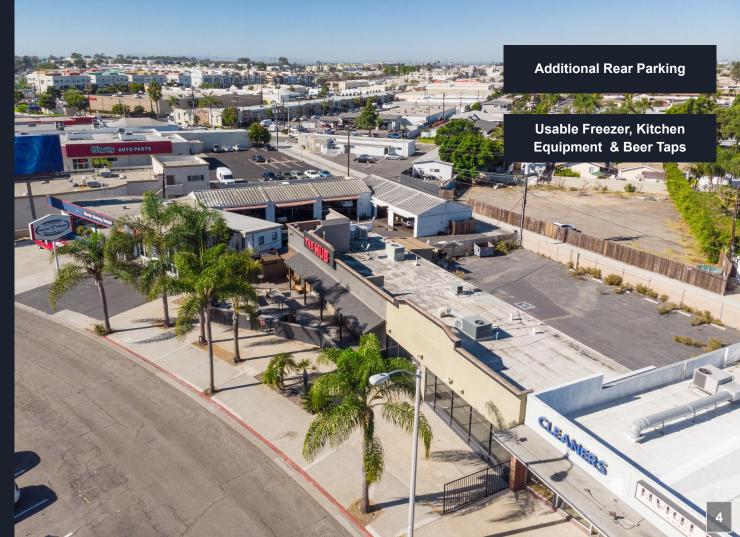

with city parking in the front

**>** Usable Kitchen Equipment, Freezer & Beer Taps

Located in the heart of Costa Mesa, immediately off the 55 freeway on Newport Boulevard in between 17th Street & 18th Street. With more than 250,000 cars passing by per day, this center hosts a diverse tenant mix. Recently approved by the City of Costa Mesa Planning Commission & City Council for a 4,652 SF restaurant (previously 3,300 SF restaurant & 1,200 SF retail). The restaurant not only utilizes the front public parking lot but also has its own private 14 space parking lot located in the back (hard to find in beach areas). Restaurant operator has the luxury of designing/developing not only the interior but also the exterior of the building. Owners are willing to credit tenant improvements towards the exterior & interior improvements. Restaurant owner can design the look & feel they desire within the perimeters of the Cities approval.