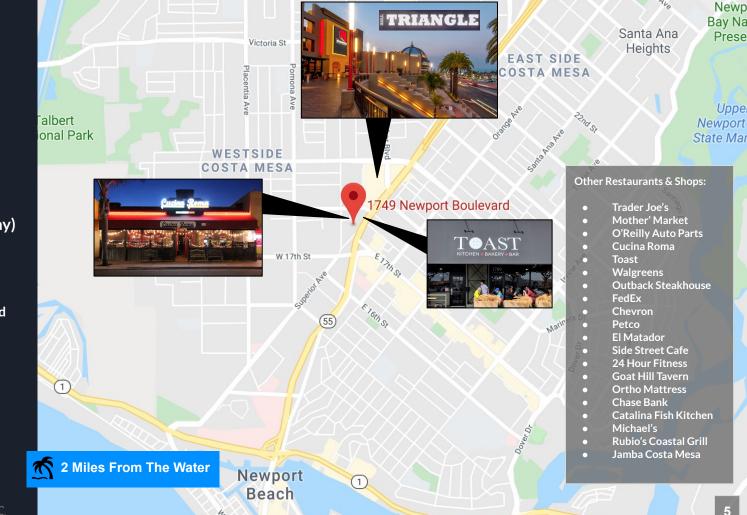

#### SITE MAP

Triangle Square (0.5 mi away) **Restaurants & Shops:** 

- Yard House
- Creamistry
- **Olive Branch Wood Fired** Pizza
- Black Knight Gastro Lounge
- 24 Hour Fitness
- H20 Sushi & Izakaya
- **Triangle Cinemas**
- **TIME Nightclub**
- La Vida Cantina
- Tavern + Bowl