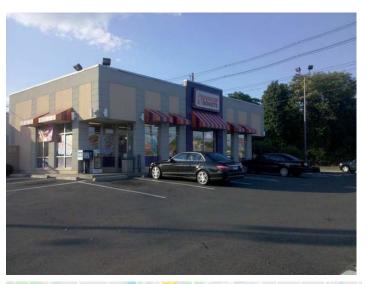

# **101 White Street - Danbury**

#### Overview/Comments

This property is new to the market. Information is currently being assembled. Please call J. Michael Struna at Advantage Realty Commercial at 203-798-9345 to discuss that location ideally suited for numerous types of retail franchises. The property is currently occupied by Dunkin Donuts. It is located in Central Danbury and directly across the street from the Danbury Train Station and Train Museum.

The property was totally remodled in 2005. The property will only be leased with a 10 year minimum lease term. Lease includes some equipment and refrigeration items. Property is for lease for \$6,000 per month pure NNN. Taxes are \$16,165 / year.