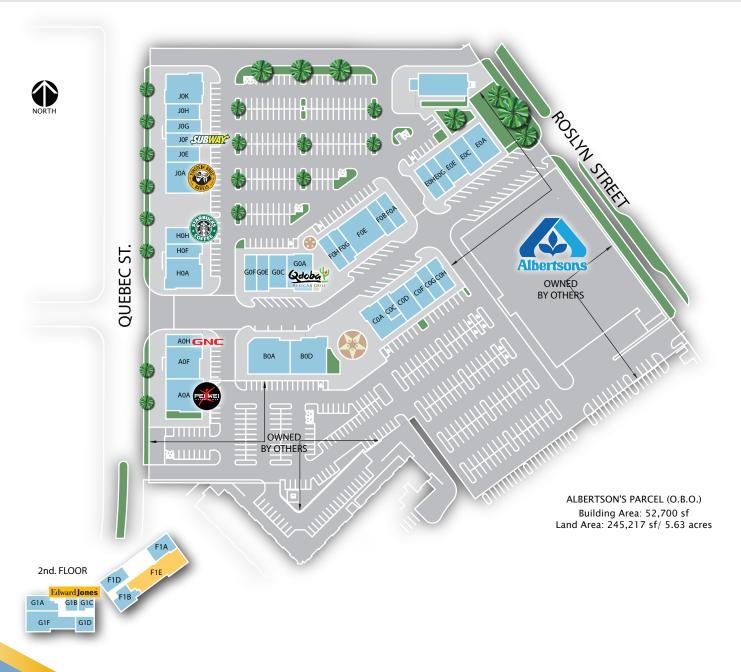

#### TENANT LIST

| 40F<br>40H                                                         | GNC<br>Lowry Liquor<br>Serioz Denver Style Pizza                                                  | 3,150 SF<br>3,092 SF<br>1,200 SF<br>4,000 SF<br>3,500 SF<br>2,200 SF<br>866 SF<br>1,745 SF<br>1,393 SF<br>1,141 SF<br>2,261 SF<br>1,525 SF<br>1,777 SF<br>1,200 SF<br>1,200 SF<br>1,200 SF<br>1,235 SF<br>2,750 SF<br>1,037 SF<br>1,199 SF |
|--------------------------------------------------------------------|---------------------------------------------------------------------------------------------------|--------------------------------------------------------------------------------------------------------------------------------------------------------------------------------------------------------------------------------------------|
| F1A                                                                | EXL LEARNING                                                                                      | 1,276 RSF                                                                                                                                                                                                                                  |
| F1B                                                                | COLORADO FAMILY MEDICINE RESIDENCIES                                                              | 1,381 RSF                                                                                                                                                                                                                                  |
| F1D                                                                |                                                                                                   | 1,208 RSF                                                                                                                                                                                                                                  |
| -1E                                                                | Available (102'8" x 28'8")                                                                        | 3,545 RSF                                                                                                                                                                                                                                  |
| G0C<br>G0E<br>G0F<br>G1A<br>G1B<br>G1C<br>G1D<br>G1F<br>H0A<br>H0F | BUILDERS SOURCING TEEG EDWARD JONES CUSTOM PIN & DESIGN NO. 8 DESIGNS ORANGE THEORY FITNESS EVEYK | 2,298 SF<br>1,681 SF<br>1,184 SF<br>1,200 SF<br>1,527 RSF<br>674 RSF<br>853 RSF<br>906 RSF<br>2,752 RSF<br>3,000 SF<br>1,345 SF                                                                                                            |
| JOE<br>JOF<br>JOG                                                  | EINSTEIN BROS. BAGELS<br>ASCENT HEALTH                                                            | 1,549 SF<br>3,000 SF<br>1,500 SF<br>1,285 SF<br>1,200 SF<br>1,500 SF                                                                                                                                                                       |