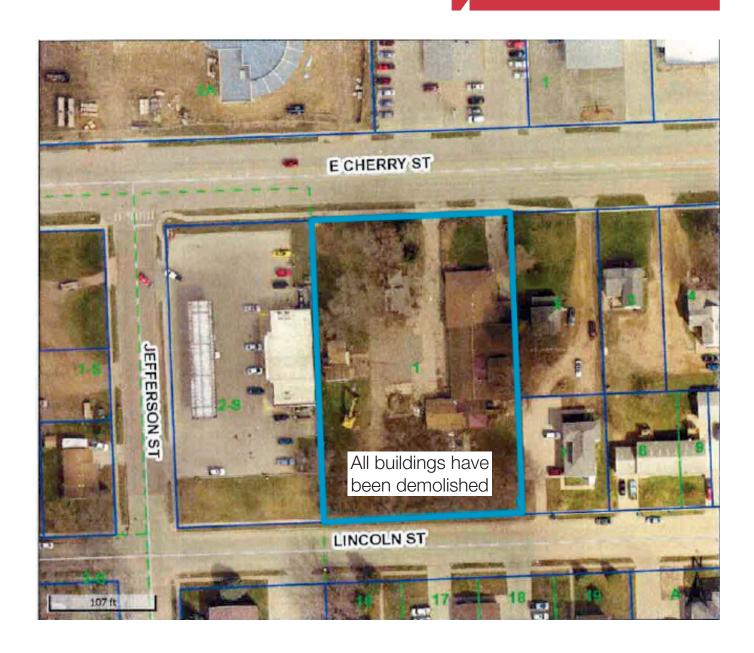

### **Property Features**

- Lot size: 1.25 acres (56,929.9 sq. ft.)
- Lot dimensions: 194.3' x 293'
- Zoning: North side: G-B South side: Residential