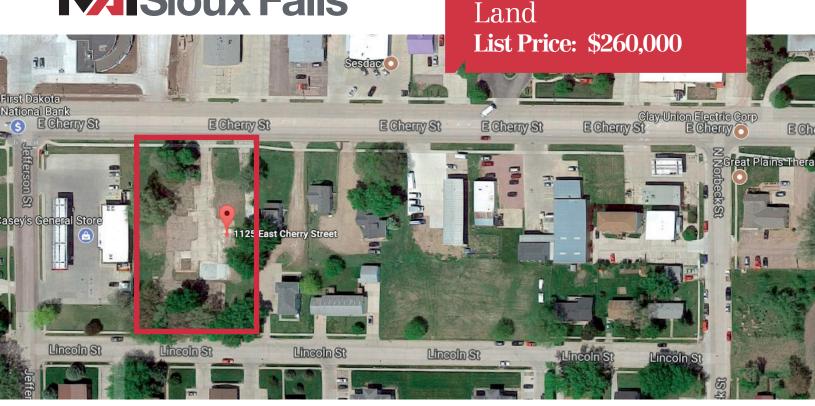

## **Cherry Street Land**

1125 E. Cherry St., Vermillion, SD 57069

### **Property Features**

- Lot size: 1.25 acres (56,929.9 sq. ft.)
- Lot dimensions: 194.3' x 293'
- Zoning: North side: G-B South side: Residential

#### Location

- Located on Hwy 50/ E Cherry Street
- Area neighbors include: Casey's General Store, Red Roof Inn, Subway, Dairy Queen, First Dakota National Bank
- Located 1/2 mile east of the University of SD campus