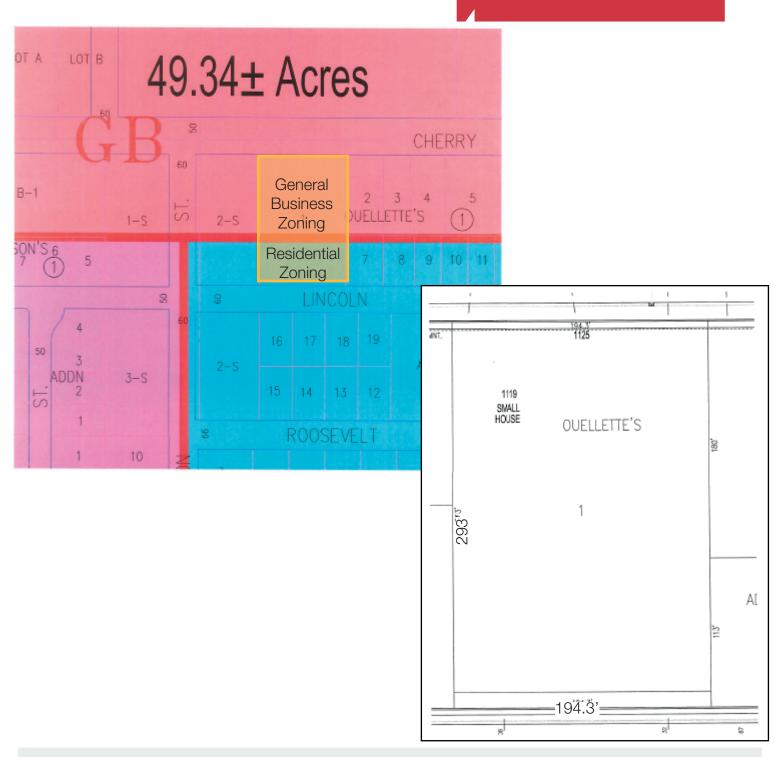

### **Property Features**

- Lot size: 1.25 acres (56,929.9 sq. ft.)
- Lot dimensions: 194.3' x 293'
- Zoning: North side: G-B South side: Residential