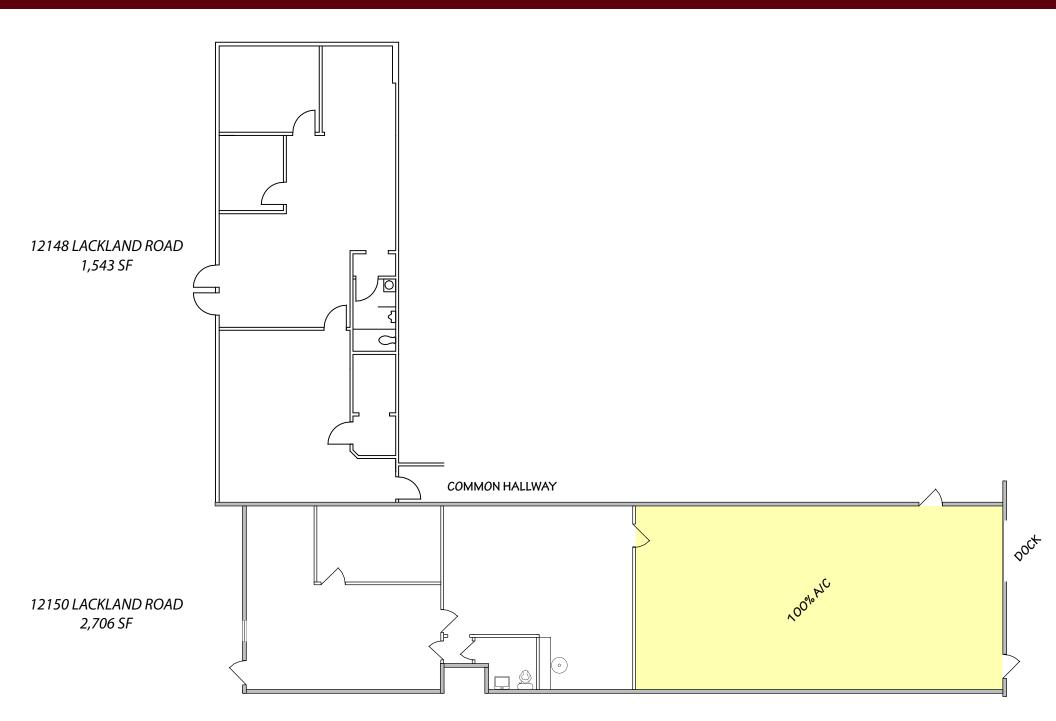

# 1,543 OFFICE & 2,706 SF OFFICE / WAREHOUSE AVAILABLE FOR LEASE

- 1,543 SF Available
- 12148 Lackland Road
- 100% office finish
- Access to common hallway
- LEASE RATE: \$9.00 PSF NNN
- 2,706 SF Available
- 12150 Lackland Road
- 50% office finish
- 100% air conditioned
- Dock-high door
- **LEASE RATE: \$6.25 PSF NNN**