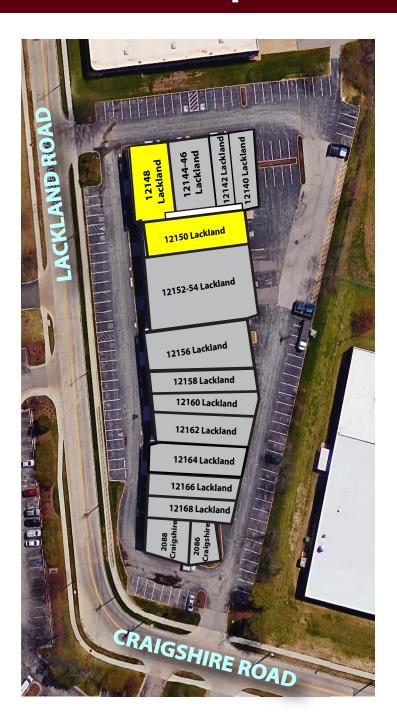

- Abundant parking in front, sides and rear of building
- Located at Craigshire and Lackland Roads just west of Craig Road

The information contained herein was obtained from a source we consider to be reliable. While we have no reason to doubt its accuracy, we do not guarantee it. All information contained herein is subject to change without notice