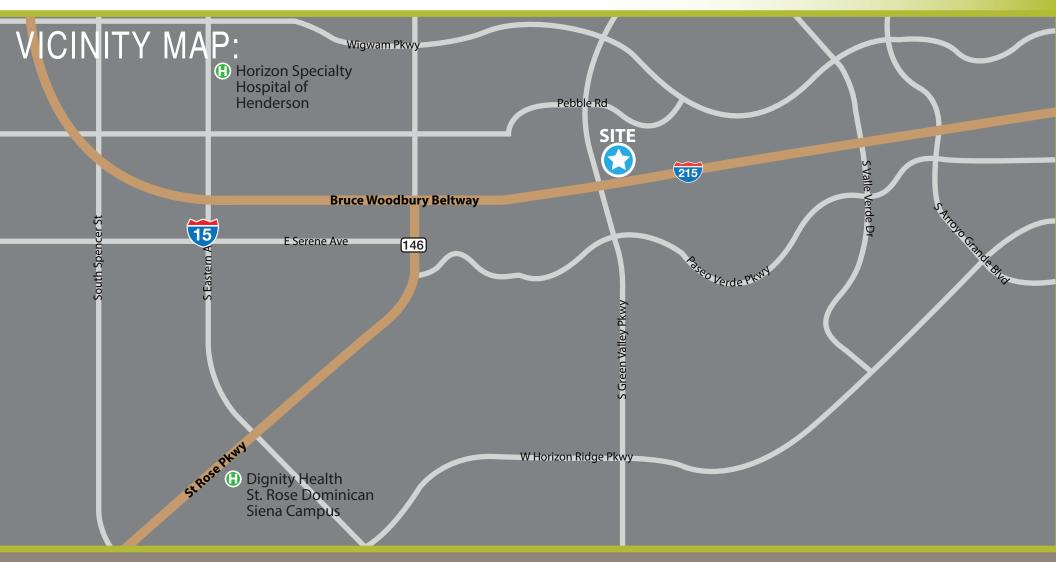

#### **FEATURES:**

- Building Area 88,958 SF
- 3-Story, Class A Medical Building
- Abundant Surface and Covered Parking
- Visible from Interstate 215
- Within Green Valley, with 9,700 acres of residential and commercial development
- 3 miles from Dignity Health, St. Rose Dominican, Siena Hospital
- Prime Location, excellent Demographics
- Signage Opportunities