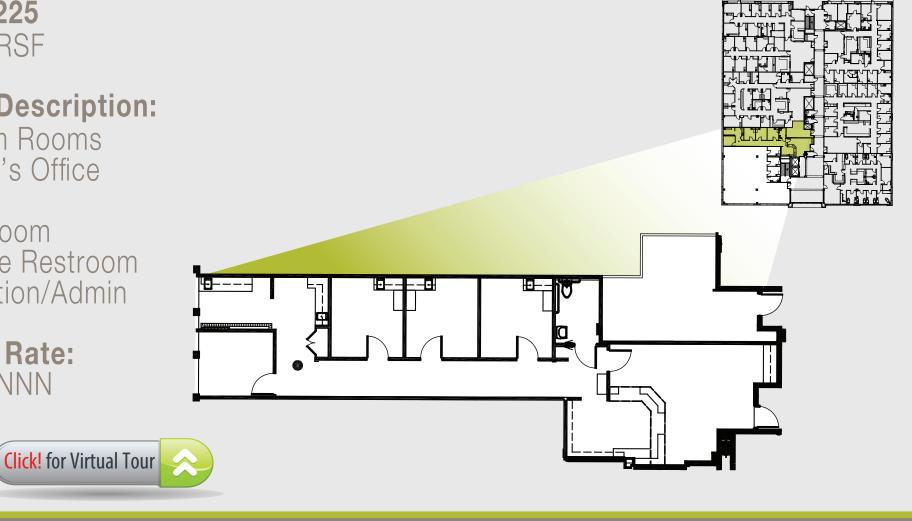

#### Suite 225

1,896 RSF

### **Suite Description:**

3 Exam Rooms Doctor's Office Lab Breakroom In-Suite Restroom Reception/Admin

### Lease Rate:

\$2.30 NNN

100 North Green Valley Parkway, Henderson, NV 89074