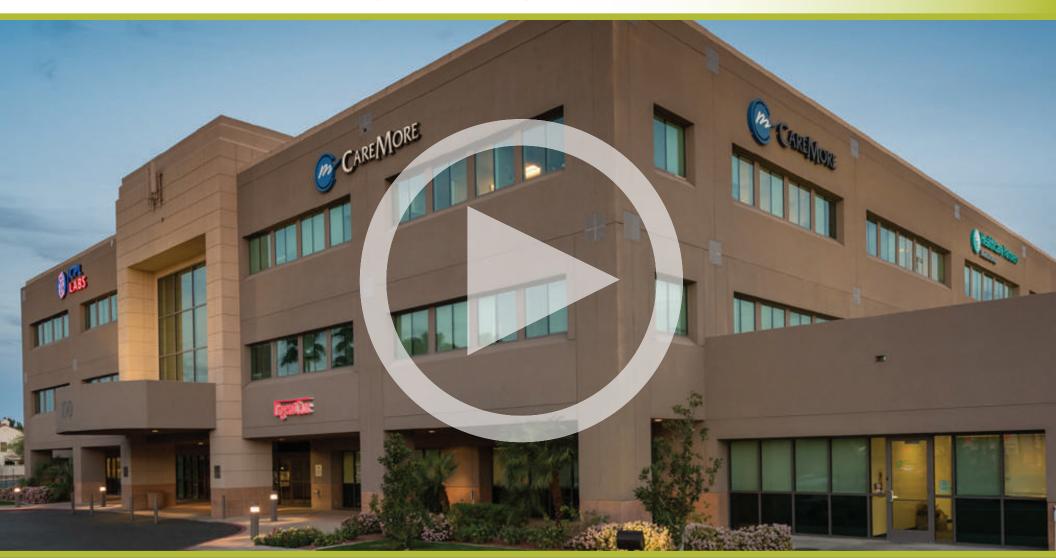

#### **FEATURES:**

- Building Area 88,958 SF
- 3-Story, Class A Medical Building
- Abundant Surface and Covered Parking
- Visible from Interstate 215
- Within Green Valley, with 9,700 acres of residential and commercial development
- 3 miles from Dignity Health, St. Rose Dominican, Siena Hospital
- Prime Location, excellent Demographics
- Signage Opportunities

100 North Green Valley Parkway, Henderson, NV 89074