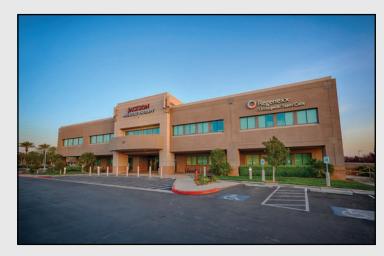

100 North Green Valley Parkway, Henderson, NV 89074

### 100 North Green Valley Parkway, Henderson, NV 89074

#### **FEATURES:**

- Building Area 88,958 SF
- 3-Story, Class A Medical Building
- Abundant Surface and Covered Parking
- Visible from Interstate 215
- Within Green Valley, with 9,700 acres of residential and commercial development
- 3 miles from Dignity Health, St. Rose Dominican, Siena Hospital
- Prime Location, excellent Demographics
- Signage Opportunities