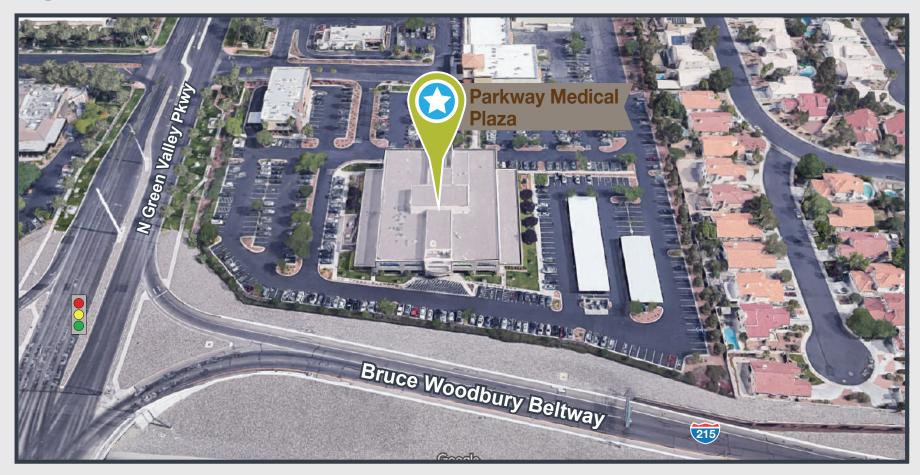

100 North Green Valley Parkway, Henderson, NV 89074





### 100 North Green Valley Parkway, Henderson, NV 89074





#### **FEATURES:**

- Building Area 88,958 SF
- 3-Story, Class A Medical Building
- Abundant Surface and Covered Parking
- Visible from Interstate 215
- Within Green Valley, with 9,700 acres of residential and commercial development
- 3 miles from Dignity Health, St. Rose Dominican, Siena Hospital
- Prime Location, excellent Demographics
- Signage Opportunities





100 North Green Valley Parkway, Henderson, NV 89074

#### **BIRD'S EYE-VIEW:**





100 North Green Valley Parkway, Henderson, NV 89074

#### SITE PLAN:





100 North Green Valley Parkway, Henderson, NV 89074

#### Suite 225

1,896 RSF

### **Suite Description:**

3 Exam Rooms Doctor's Office Lab Breakroom In-Suite Restroom Reception/Admin

### Lease Rate:

\$2.30 NNN





100 North Green Valley Parkway, Henderson, NV 89074