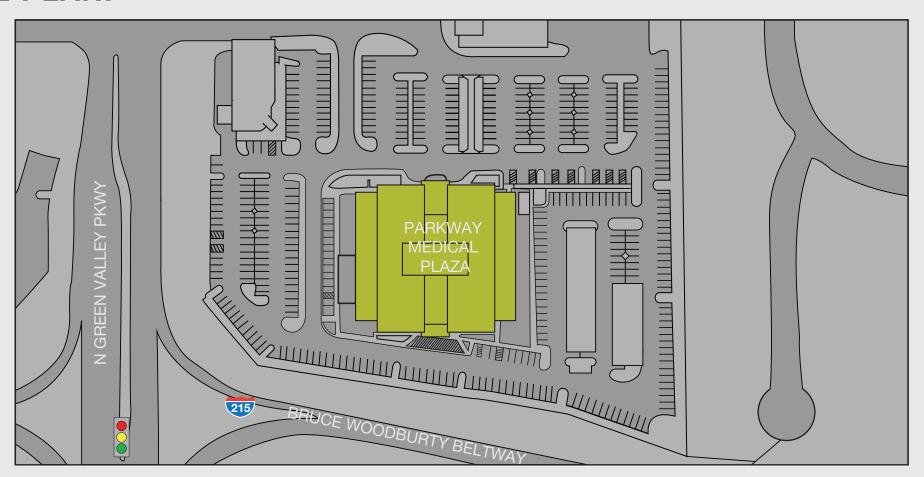

100 North Green Valley Parkway, Henderson, NV 89074





### 100 North Green Valley Parkway, Henderson, NV 89074





#### **FEATURES:**

- Building Area 88,958 SF
- 3-Story, Class A Medical Building
- Abundant Surface and Covered Parking
- Visible from Interstate 215
- Within Green Valley, with 9,700 acres of residential and commercial development
- 3 miles from Dignity Health, St. Rose Dominican, Siena Hospital
- Prime Location, excellent Demographics
- Signage Opportunities





100 North Green Valley Parkway, Henderson, NV 89074

#### **BIRD'S EYE-VIEW:**





100 North Green Valley Parkway, Henderson, NV 89074

#### SITE PLAN:





100 North Green Valley Parkway, Henderson, NV 89074

#### Suite 225

1,896 RSF

### **Suite Description:**

3 Exam Rooms Doctor's Office Lab Breakroom In-Suite Restroom Reception/Admin

### Lease Rate:

\$2.30 NNN





100 North Green Valley Parkway, Henderson, NV 89074