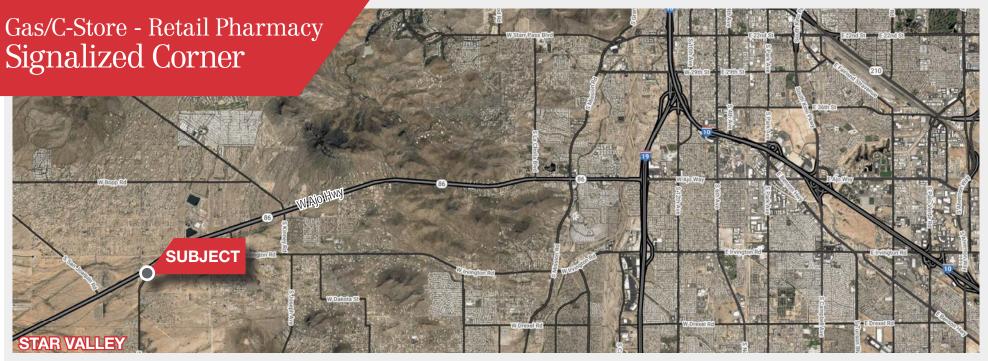

### SEC Ajo Highway & Camino De Oeste

Tucson, Arizona 85746

#### **Property Features**

- Signalized Corner For Sale (Gas Station/C-Store/Retail Pharmacy) on ±10.96 Acre proposed development
- Retail pads in the path of development in Star Valley
- Inquire about bulk sale
- Sewer on Camino de Oeste south of Ajo Hwy
- Water to site
- Trico Electric available
- Zoning: CB-1/TR
- APN #: 119-45-013C