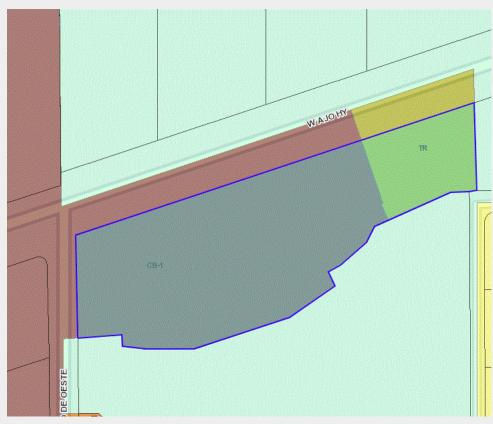

# **Zoning & Plat Map**

**Zoning: CB-1/TR** 

Gordon Wagner

+1 520 398 5130 gordon.wagner@naihorizon.com Ben Craney

#### **Property Features**

- Signalized Corner For Sale (Gas Station/C-Store/Retail Pharmacy) on ±10.96 Acre proposed development
- Retail pads in the path of development in Star Valley
- Inquire about bulk sale
- Sewer on Camino de Oeste south of Ajo Hwy
- Water to site
- Trico Electric available
- Zoning: CB-1/TR
- APN #: 119-45-013C