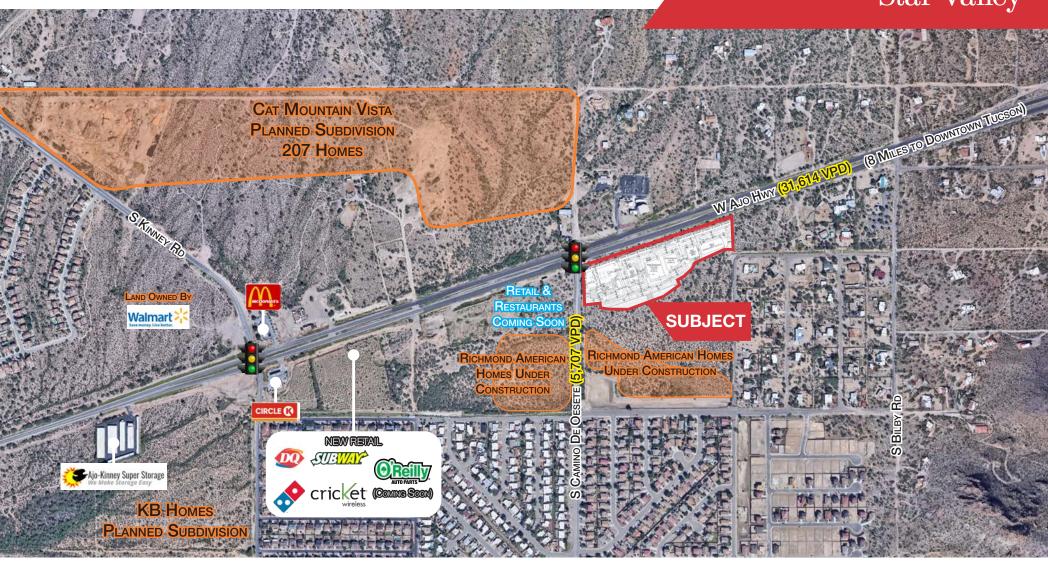

### SEC Ajo Highway & Camino De Oeste

Tucson, Arizona 85746

#### **Property Features**

- Signalized Corner For Sale (Gas Station/C-Store/Retail Pharmacy) on ±10.96 Acre proposed development
- Retail pads in the path of development in Star Valley
- Inquire about bulk sale
- Sewer on Camino de Oeste south of Ajo Hwy
- Water to site
- Trico Electric available
- Zoning: CB-1/TR
- APN #: 119-45-013C