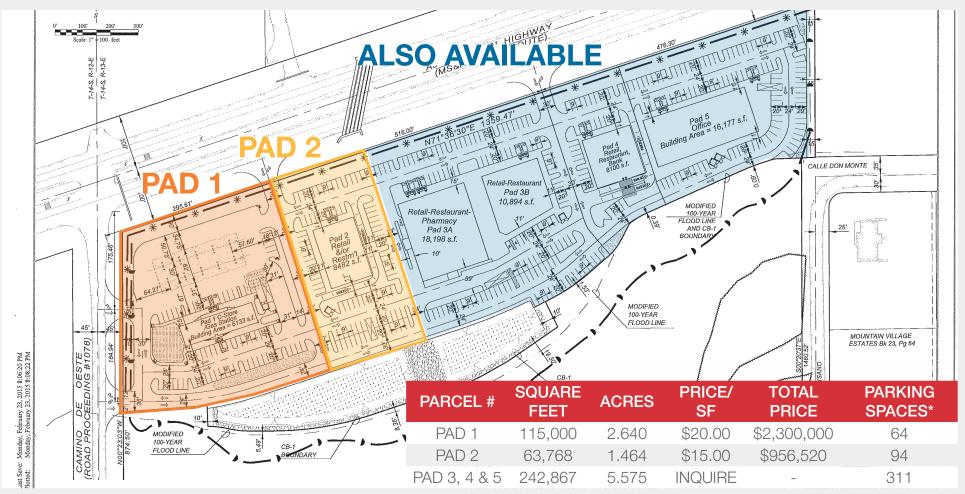

# Site Plan

2900 N Swan Rd, Suite 200 Tucson, AZ 85712 +1 520 326 2200 naihorizon.com

## **Concept Plan**

Parcel size approximate - exact sizes to be determined by survey

#### Ben Craney

+1 520 398 4885 ben.craney@naihorizon.com

2900 N Swan Rd, Suite 200 Tucson, AZ 85712 +1 520 326 2200 naihorizon.com

<sup>\*</sup> Parking spaces per concept plan