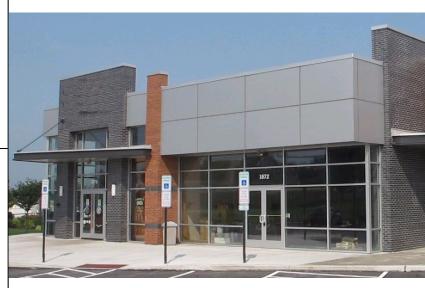

# Build To Suit on Busy M-89 Corridor 1263 M-89 Highway | Plainwell

### Build To Suit on Busy M-89 Corridor National Neighbors/Designated Stoplight

Retail / Build-to-Suit For Lease 1263 M-89 Highway Plainwell, Michigan

#### **Overview:**

One of the last few remaining development locations on Busy M-89 in Plainwell Michigan. Neighbors include Wal-Mart, Walgreens, Meijer, Jimmy Johns, Applebees, and many more. This corridor is THRIVING! and only getting stronger year over year. Don't miss your opportunity to be a part of it.