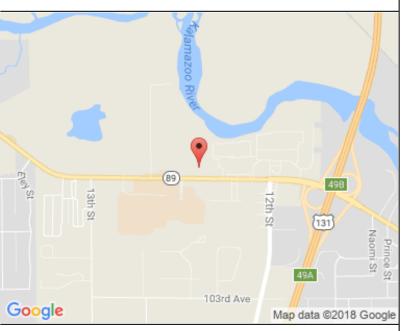

# Build To Suit on Busy M-89 Corridor 1263 M-89 Highway | Plainwell

### Build To Suit on Busy M-89 Corridor National Neighbors/Designated Stoplight

Retail / Build-to-Suit For Lease 1263 M-89 Highway Plainwell, Michigan

#### **Overview:**

One of the last few remaining development locations on Busy M-89 in Plainwell Michigan. Neighbors include Wal-Mart, Walgreens, Meijer, Jimmy Johns, Applebees, and many more. This corridor is THRIVING! and only getting stronger year over year. Don't miss your opportunity to be a part of it.

#### Information:

County: Municipality: Gross Size: Total Acres: Lot Dimensions: Zoning Code / Description: Between Streets: Sewer / Water: Utilities Attached: Utilities Available: Allegan Otsego Township 5,040 SF 0.60 Acres 100' x 264' C / Commercial Oaks Crossings & 12th Street Public / Public Gas and Electric All Public Utilities