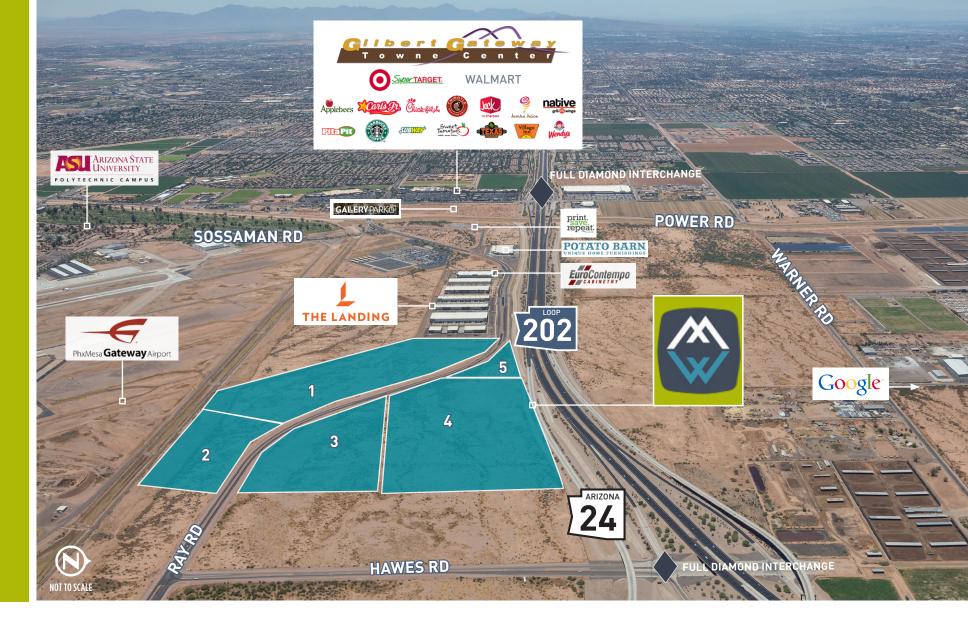

### 5 LAND PARCELS | ±115 ACRES

Frontage along Loop 202, Ray Rd, and future Sossaman Rd. Full diamond interchange at Loop 202 and Power Rd. Just north of Phoenix Mesa Gateway Airport

## **PROPERTY DETAILS**

| PARCEL NUMBERS                      | LOT SIZE     |
|-------------------------------------|--------------|
| <b>1 </b> 304-30-020L               | ±34.28 Acres |
| <b>2 </b> 304-30-014B               | ±24.14 Acres |
| <b>3</b> 304-30-014A                | ±10.73 Acres |
| <b>4</b> 304-30-020K                | ±9.55 Acres  |
| <b>5 </b> 304-30-025N, -025M, -025L | ±35 Acres    |

| ±115 Acres industrial zoned land | Water – City of Mesa |
|----------------------------------|----------------------|
| Size range ±5 to ±35 Acres       | Sewer – City of Mesa |
| Just south of Loop 202 freeway   | Electrical - SRP     |