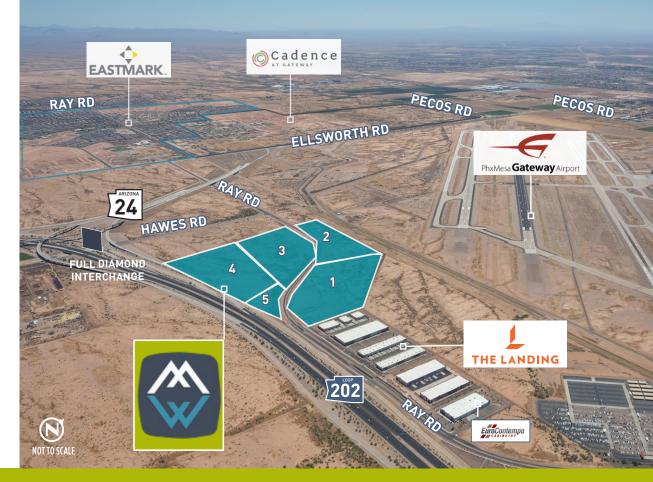

### 5 LAND PARCELS | ±115 ACRES

Frontage along Loop 202, Ray Rd, and future Sossaman Rd. Full diamond interchange at Loop 202 and Power Rd. Just north of Phoenix Mesa Gateway Airport

## **PROPERTY DETAILS**

| PARCEL NUMBERS                      | LOT SIZE     |
|-------------------------------------|--------------|
| <b>1 </b> 304-30-020L               | ±34.28 Acres |
| <b>2 </b> 304-30-014B               | ±24.14 Acres |
| <b>3</b> 304-30-014A                | ±10.73 Acres |
| <b>4</b> 304-30-020K                | ±9.55 Acres  |
| <b>5 </b> 304-30-025N, -025M, -025L | ±35 Acres    |

| ±115 Acres industrial zoned land | Water – City of Mesa |
|----------------------------------|----------------------|
| Size range ±5 to ±35 Acres       | Sewer – City of Mesa |
| Just south of Loop 202 freeway   | Electrical - SRP     |