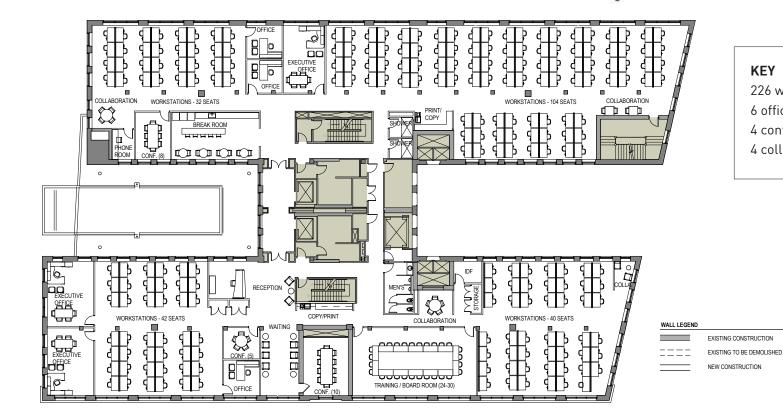

# FIT PLAN

## KEY

- 226 workstations
- 6 offices
- 4 conference rooms
- 4 collaboration areas