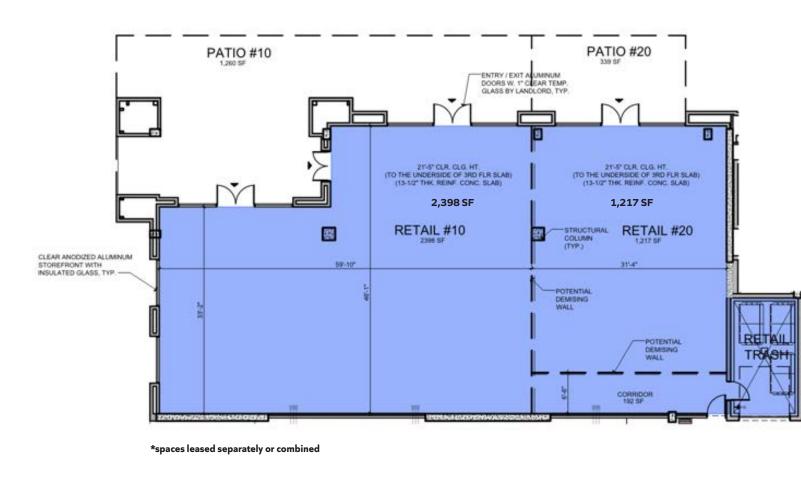

### Ground floor retail/restaurant space available for lease.

Total Retail: **3,997 sq. ft. (divisible)** Retail Parking: **21 spaces** Project Area: **4.96 ac** Residential: **393 units**  Site Plan.

Η