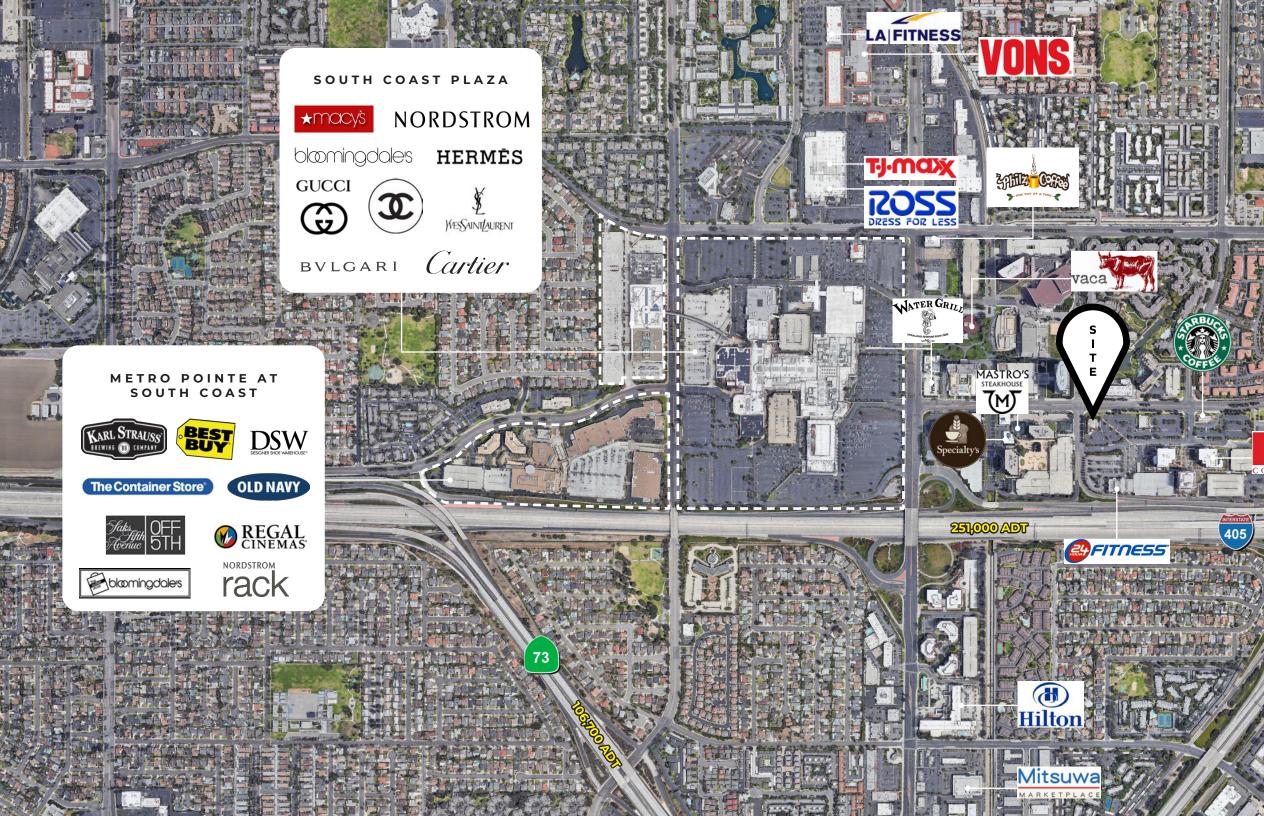

### **About the Area.**

**Halcyon House** is located in the South Coast Metro trade area of Orange County. This is one of the most highly trafficked retail corridors in Orange County.

Located adjacent to South Coast Plaza which is the highest grossing retail center in California with sales in excess of \$1.8 billion.

Across the street from the Segerstrom Center of the Arts and the new Orange County Museum of Art which is currently under construction.

Over 50 million square feet of office in the greater trade area.

|                    | 1 mile   | 3 miles  | 5 miles  |
|--------------------|----------|----------|----------|
| Daytime Population | 45,681   | 342,886  | 784,324  |
| # of Workers       | 35,297   | 255,426  | 442,528  |
| Average Age        | 33.0     | 32.7     | 32.5     |
| Average Income     | \$95,204 | \$97,273 | \$96,636 |