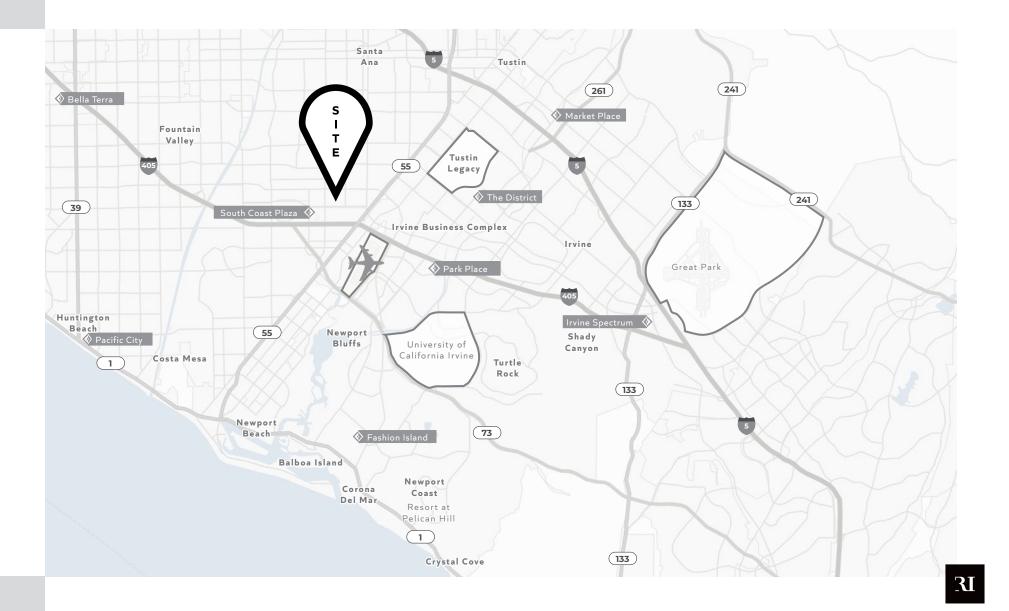

### **About the Area.**

**Halcyon House** is located in the South Coast Metro trade area of Orange County. This is one of the most highly trafficked retail corridors in Orange County.

Located adjacent to South Coast Plaza which is the highest grossing retail center in California with sales in excess of \$1.8 billion.

Across the street from the Segerstrom Center of the Arts and the new Orange County Museum of Art which is currently under construction.

Over 50 million square feet of office in the greater trade area.

|                    | 1 mile   | 3 miles  | 5 miles  |
|--------------------|----------|----------|----------|
| Daytime Population | 45,681   | 342,886  | 784,324  |
| # of Workers       | 35,297   | 255,426  | 442,528  |
| Average Age        | 33.0     | 32.7     | 32.5     |
| Average Income     | \$95,204 | \$97,273 | \$96,636 |