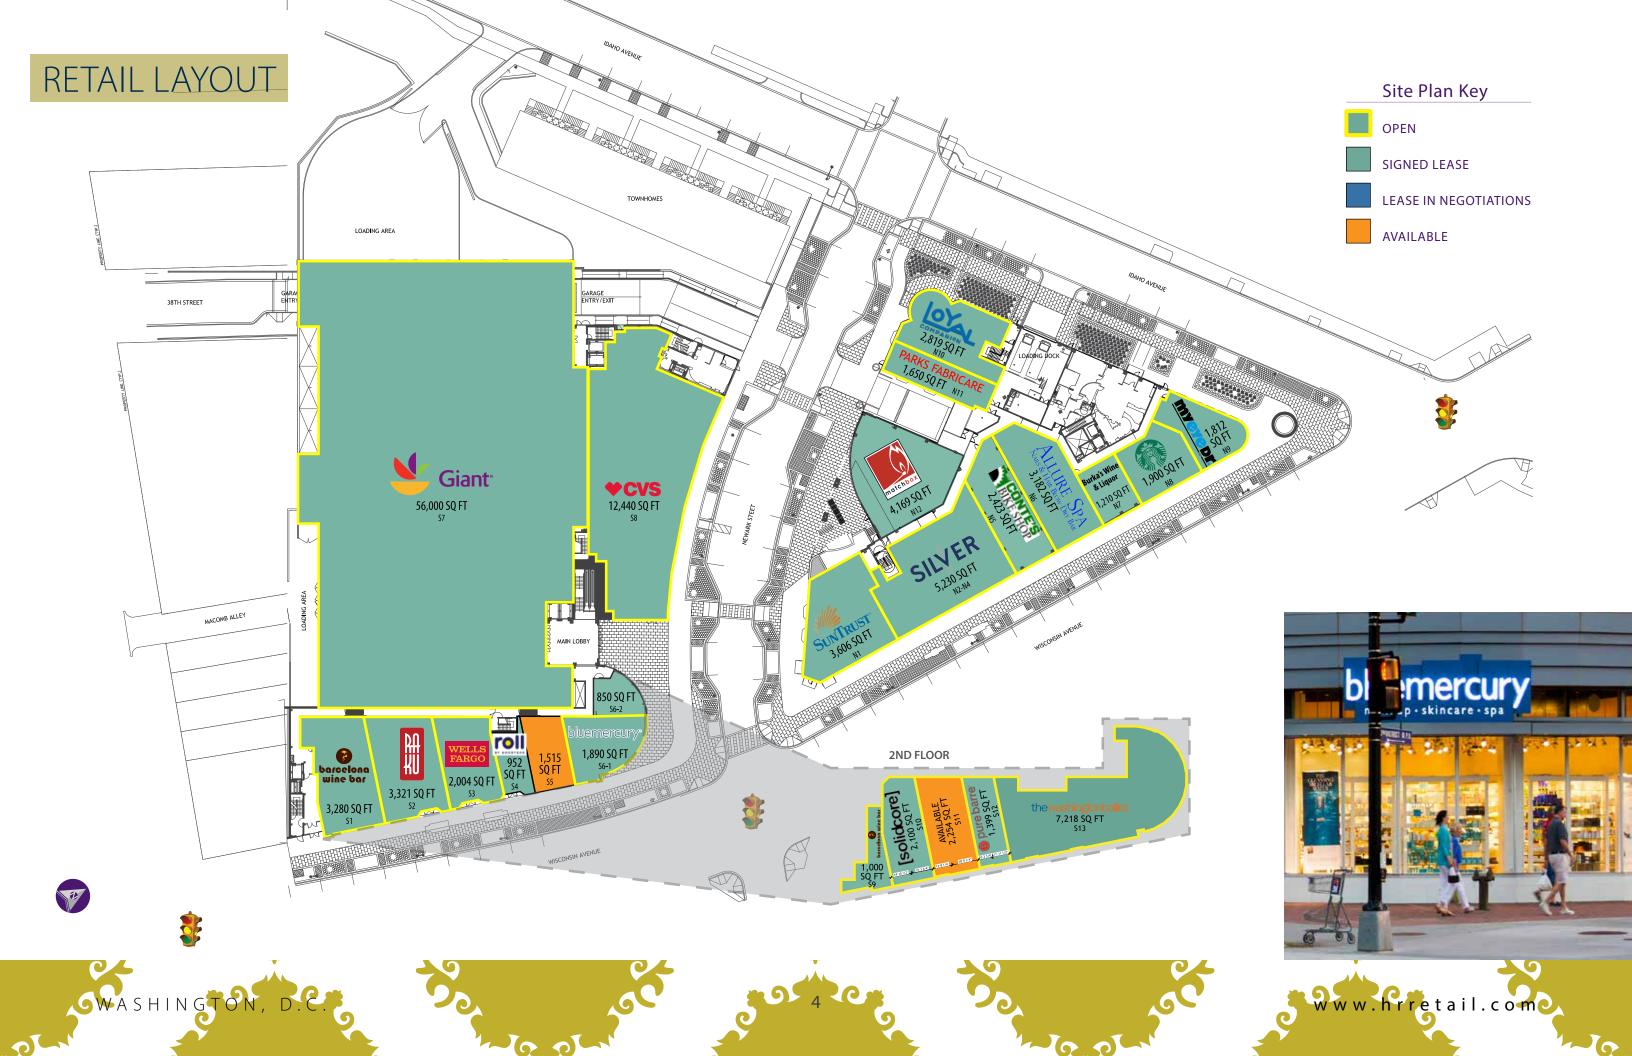

# SOUTH PARCEL GROUND LEVEL



















### MARKET PROFILE (3 MILES)



#### **KEY FACTS**

316,611

Population



Average Household Size

Median Age

\$108,564

Median Household Income

## Age Pyramid The largest group: 2018 Females Age 25-29 The smallest group: 2018 Males Age 80-84 Dots show comparison to 10 10 District of Columbia

#### ANNUAL HOUSEHOLD SPENDING

\$4,218

Apparel & Services



\$9,028 Groceries



\$341 Computers & Hardware

\$9,299 Health Care



\$6,721 **Eating Out** 

#### **EDUCATION**



No High School Diploma



Graduate

Some College High School



78% Bachelor's/Grad/Prof Degree

#### ANNUAL LIFESTYLE SPENDING



Theatre/Operas/

\$108

**Sports Events** 



\$141

Concerts



Movies/Museums/ Parks

\$163

Online Games

#### **Tapestry Segments**