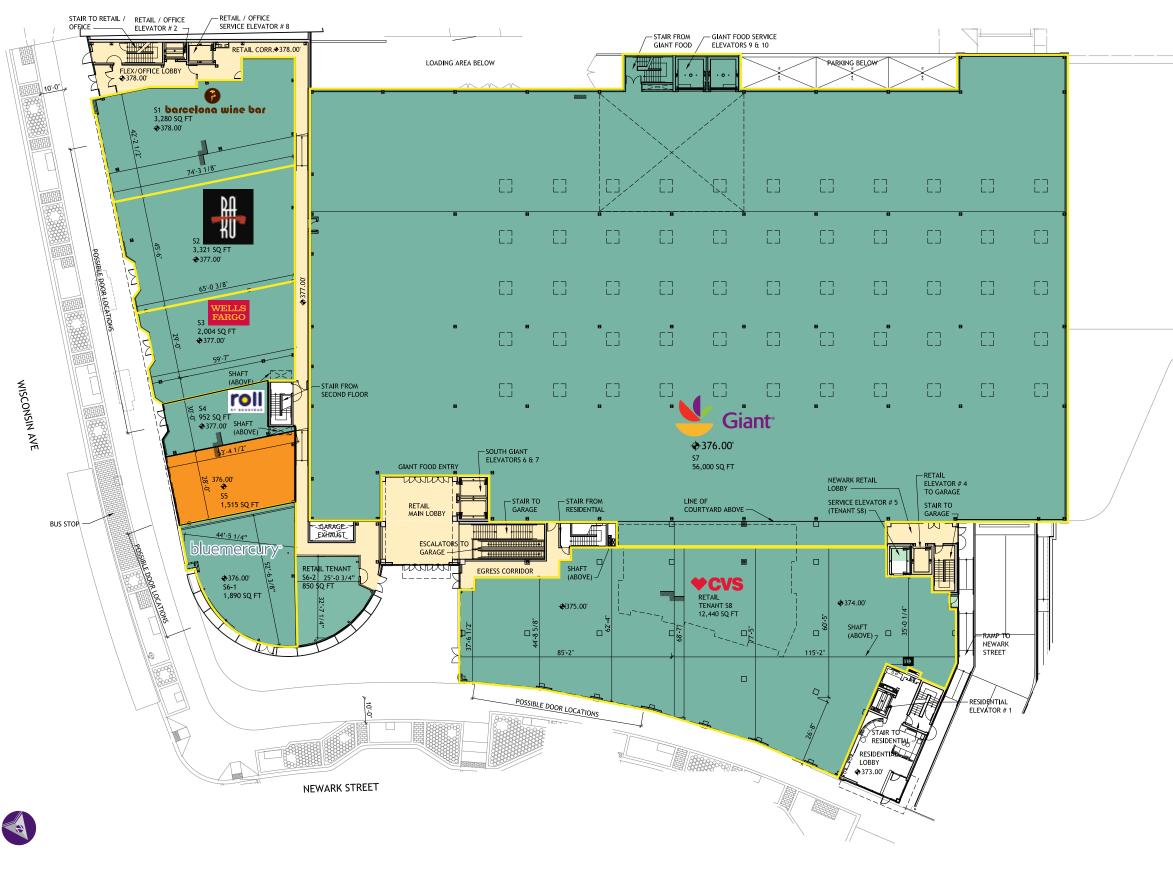

# SOUTH PARCEL GROUND LEVEL



















### MARKET PROFILE (3 MILES)



#### **KEY FACTS**

316,611

Population



Average Household Size

Median Age

\$108,564

Median Household Income

## Age Pyramid The largest group: 2018 Females Age 25-29 The smallest group: 2018 Males Age 80-84 Dots show comparison to 10 10 District of Columbia

#### ANNUAL HOUSEHOLD SPENDING

\$4,218

Apparel & Services



\$9,028 Groceries



\$341 Computers & Hardware

\$9,299 Health Care



\$6,721 **Eating Out** 

#### **EDUCATION**



No High School Diploma



Graduate

Some College High School



78% Bachelor's/Grad/Prof Degree

#### ANNUAL LIFESTYLE SPENDING



Theatre/Operas/

\$108

**Sports Events** 



\$141

Concerts



Movies/Museums/ Parks

\$163

Online Games

#### **Tapestry Segments**



La