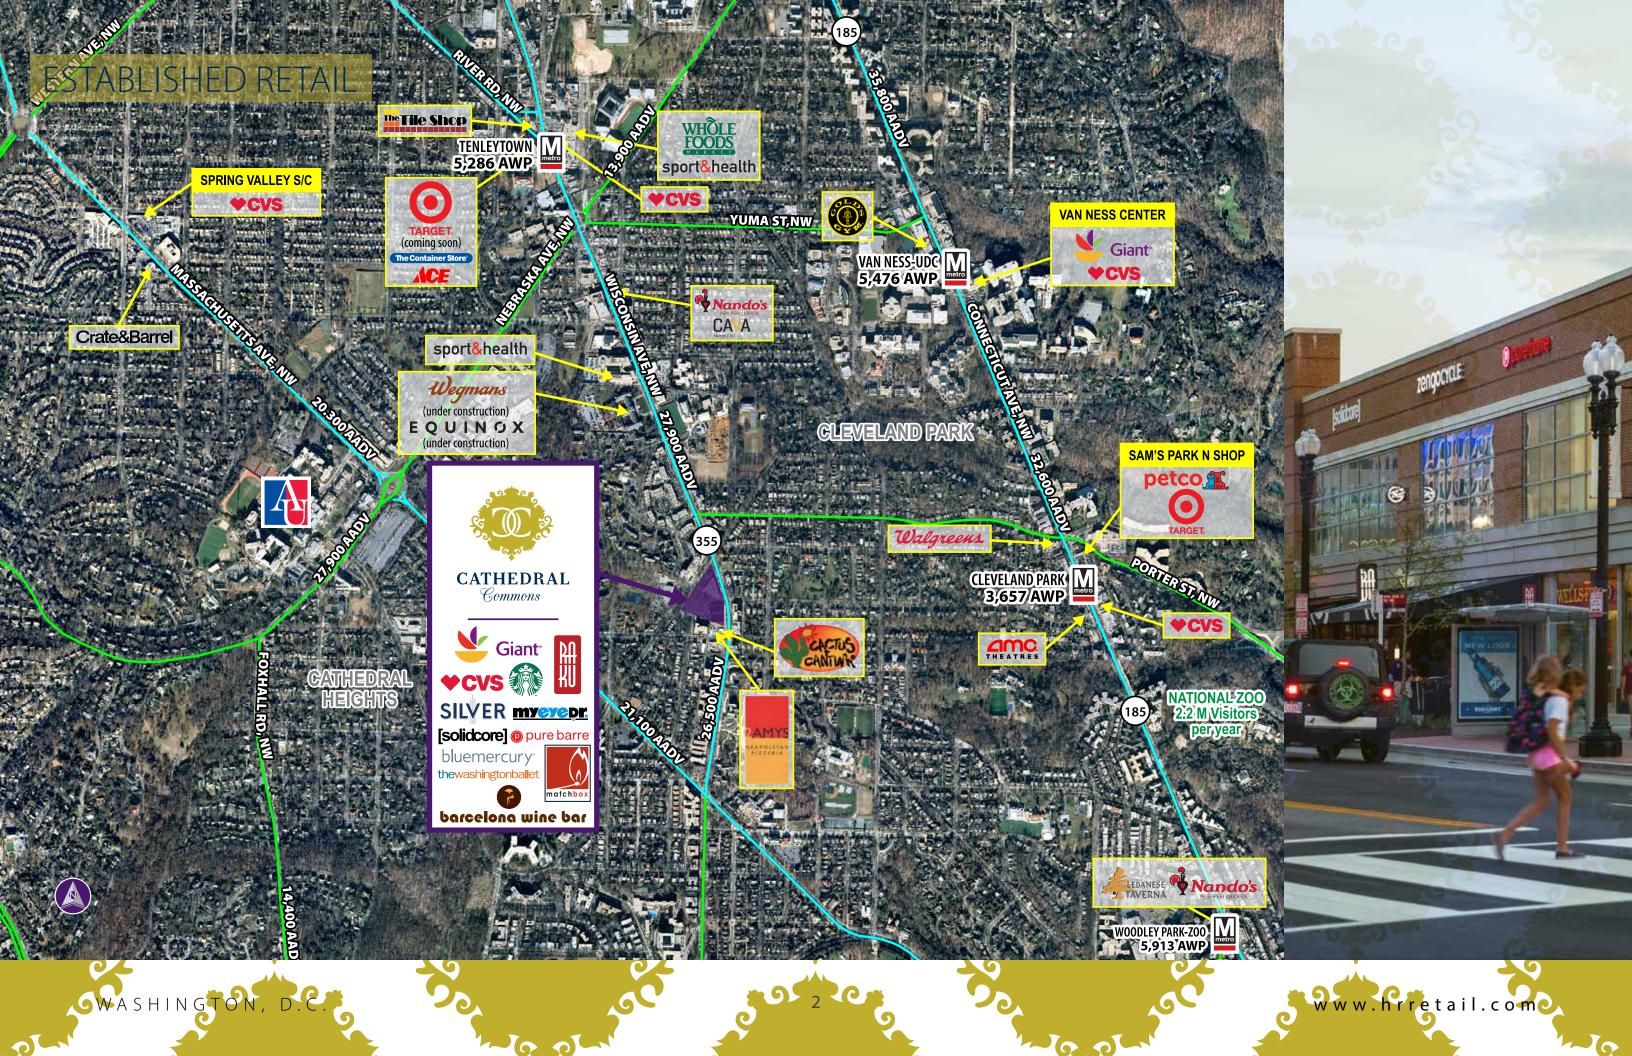

# SOUTH PARCEL GROUND LEVEL



















### MARKET PROFILE (3 MILES)



#### **KEY FACTS**

316,611

Population



Average Household Size

Median Age

\$108,564

Median Household Income

## Age Pyramid The largest group: 2018 Females Age 25-29 The smallest group: 2018 Males Age 80-84 Dots show comparison to 10 10 District of Columbia

#### ANNUAL HOUSEHOLD SPENDING

\$4,218

Apparel & Services



\$9,028 Groceries



\$341 Computers & Hardware

\$9,299 Health Care



\$6,721 **Eating Out** 

#### **EDUCATION**



No High School Diploma



Graduate

Some College High School



78% Bachelor's/Grad/Prof Degree

#### ANNUAL LIFESTYLE SPENDING



Theatre/Operas/

\$108

**Sports Events** 



\$141

Concerts



Movies/Museums/ Parks

\$163

Online Games

#### **Tapestry Segments