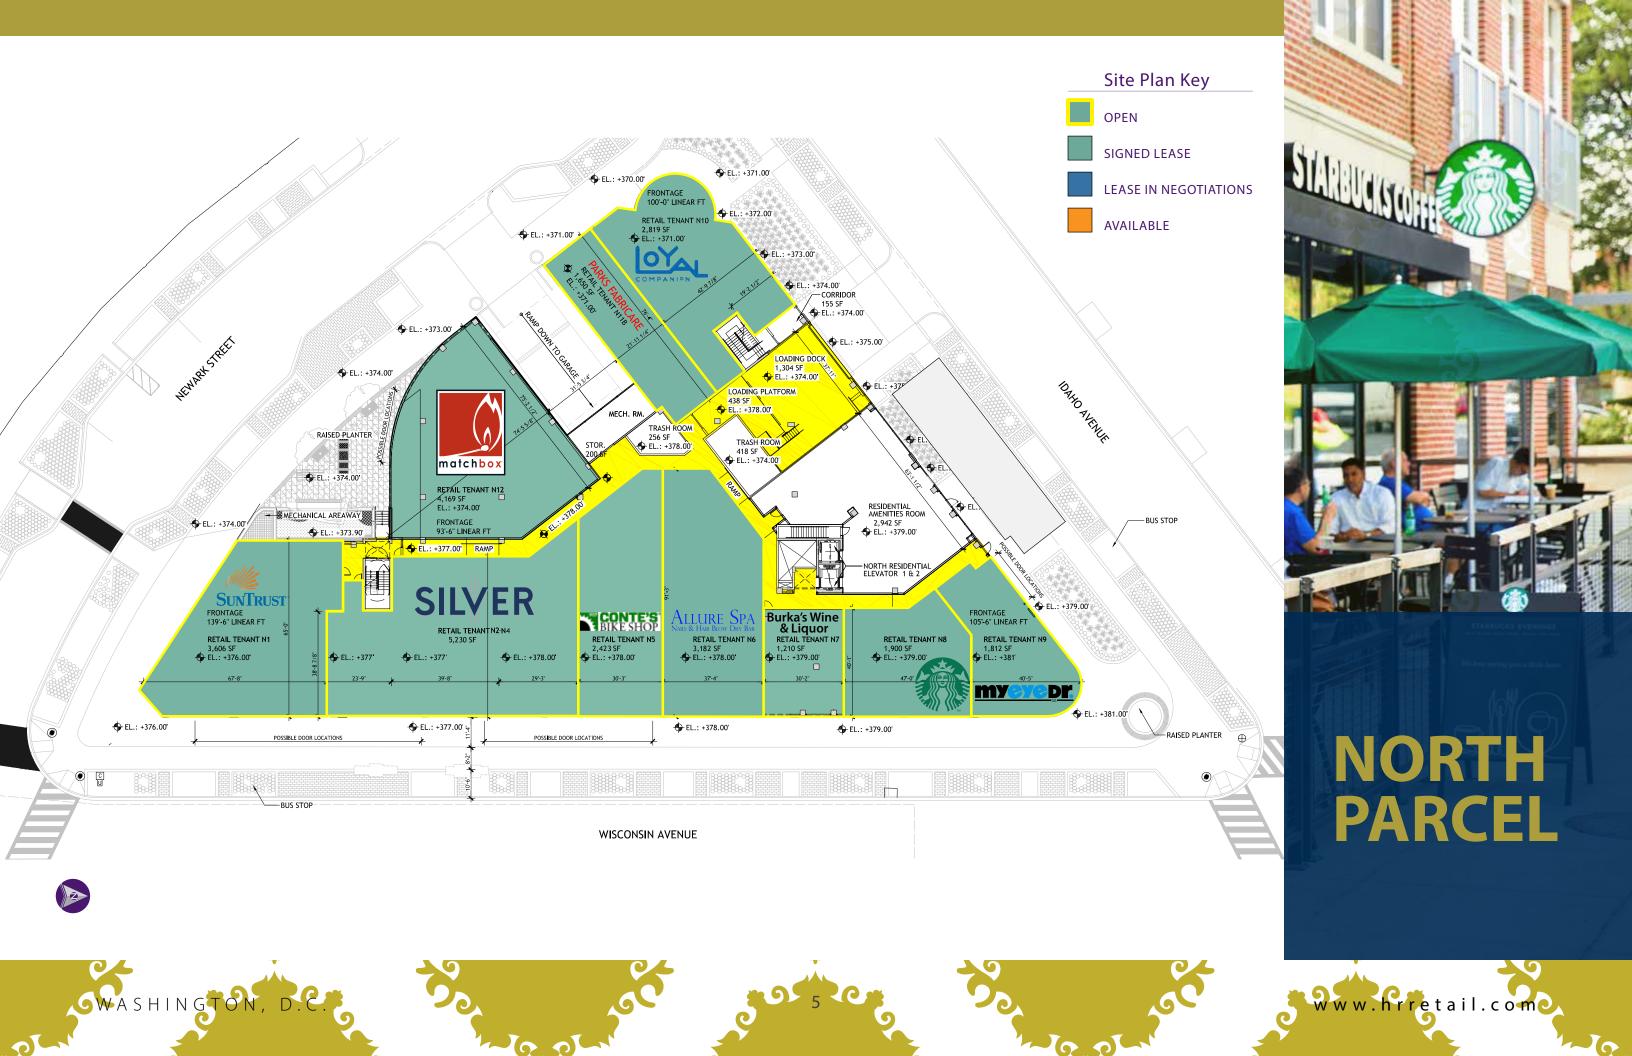

# SOUTH PARCEL GROUND LEVEL



















### MARKET PROFILE (3 MILES)



#### **KEY FACTS**

316,611

Population



Average Household Size

Median Age

\$108,564

Median Household Income

## Age Pyramid The largest group: 2018 Females Age 25-29 The smallest group: 2018 Males Age 80-84 Dots show comparison to 10 10 District of Columbia

#### ANNUAL HOUSEHOLD SPENDING

\$4,218

Apparel & Services



\$9,028 Groceries



\$341 Computers & Hardware

\$9,299 Health Care



\$6,721 **Eating Out** 

#### **EDUCATION**



No High School Diploma



Graduate

Some College High School



78% Bachelor's/Grad/Prof Degree

#### ANNUAL LIFESTYLE SPENDING



Theatre/Operas/

\$108

**Sports Events** 



\$141

Concerts



Movies/Museums/ Parks

\$163

Online Games

#### **Tapestry Segments**