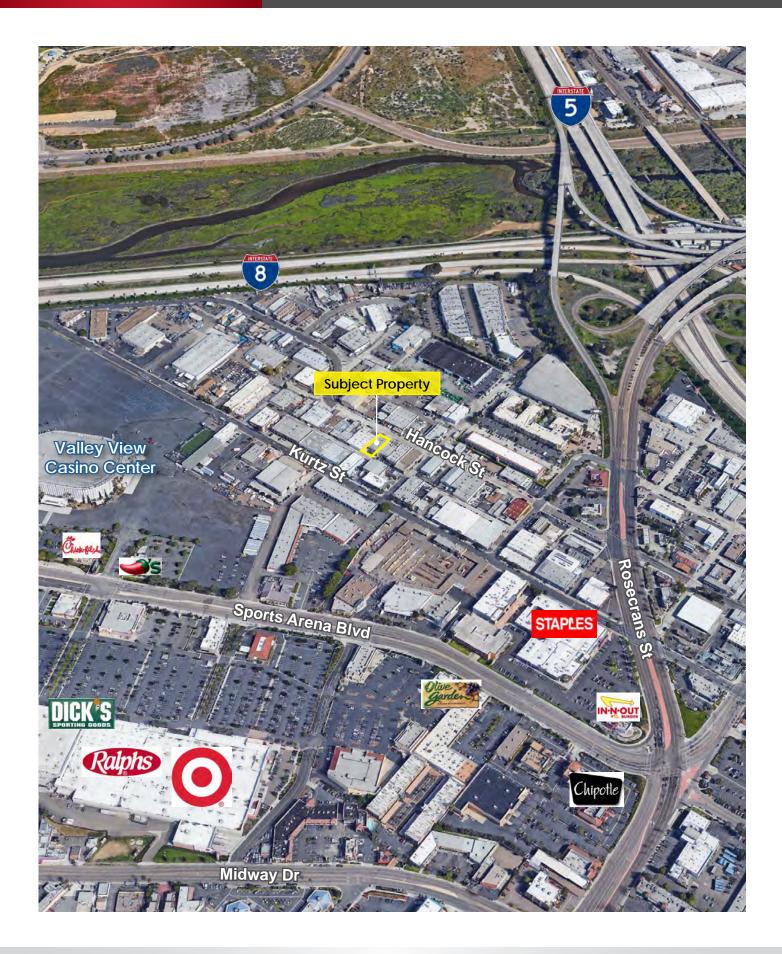

### SPORTS ARENA DISTRICT FLEX/OFFICE SPACE AVAILABLE

### 3421 Hancock St - San Diego, CA 92101

Lee & Associates Commercial Real Estate Services - 1900 Wright Place Ste 200 - Carlsbad, CA 92008

No warranty or representation is made to the accuracy of the foregoing information. Terms of sale or lease and availability are subject to change or withdrawal without notice.