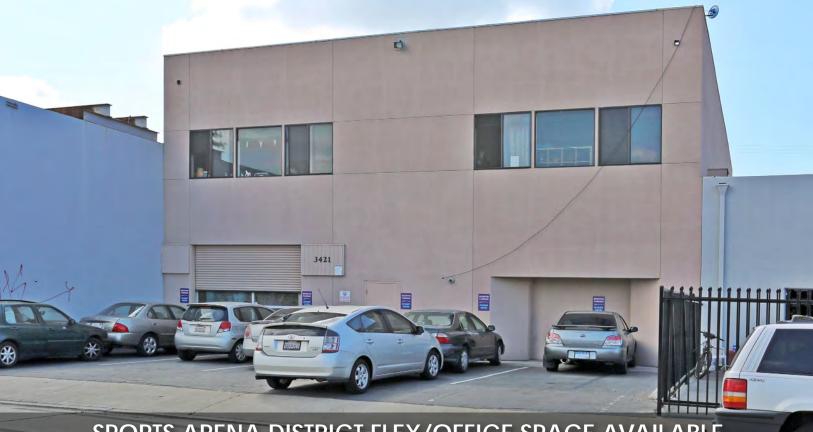

#### 3421 Hancock St - San Diego, CA 92101

### SPORTS ARENA DISTRICT FLEX/OFFICE SPACE AVAILABLE

#### **Property Features**

- ± 4,000 SF commercial industrial building
- Central location behind the Sports Arena
- Second story flex/office space
- Large open rooms
- Single restroom
- Suite access front and rear
- Secured yard with wide alley access
- Lease Rate: \$1.25 PSF