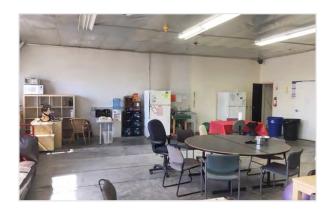

#### **Property Features**

- ± 4,000 SF commercial industrial building
- Central location behind the Sports Arena
- Second story flex/office space
- Large open rooms
- Single restroom
- Suite access front and rear
- Secured yard with wide alley access
- Lease Rate: \$1.25 PSF