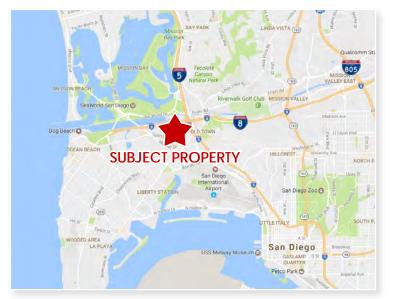

#### 3421 Hancock St - San Diego, CA 92101

#### **Property Features**

- ± 4,000 SF commercial industrial building
- Central location behind the Sports Arena
- Second story flex/office space
- Large open rooms
- Single restroom
- Suite access front and rear
- Secured yard with wide alley access
- Lease Rate: \$1.25 PSF