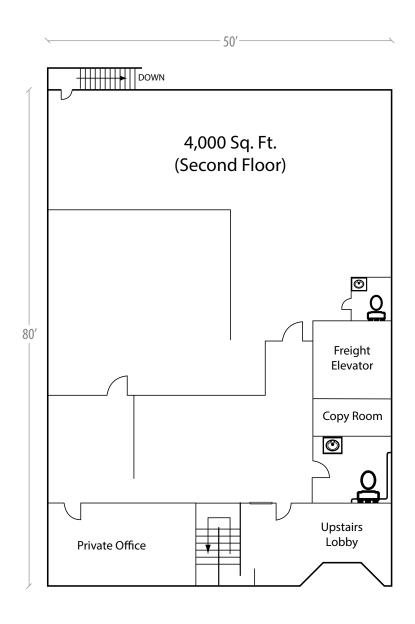

#### FLOORPLAN

Alex Weiss (760) 448-2452 aweiss@lee-associates.com CalBRE #01893865

Lee & Associates Commercial Real Estate Services - 1900 Wright Place Ste 200 - Carlsbad, CA 92008

No warranty or representation is made to the accuracy of the foregoing information. Terms of sale or lease and availability are subject to change or withdrawal without notice.

#### **Property Features**

- ± 4,000 SF commercial industrial building
- Central location behind the Sports Arena
- Second story flex/office space
- Large open rooms
- Single restroom
- Suite access front and rear
- Secured yard with wide alley access
- Lease Rate: \$1.25 PSF