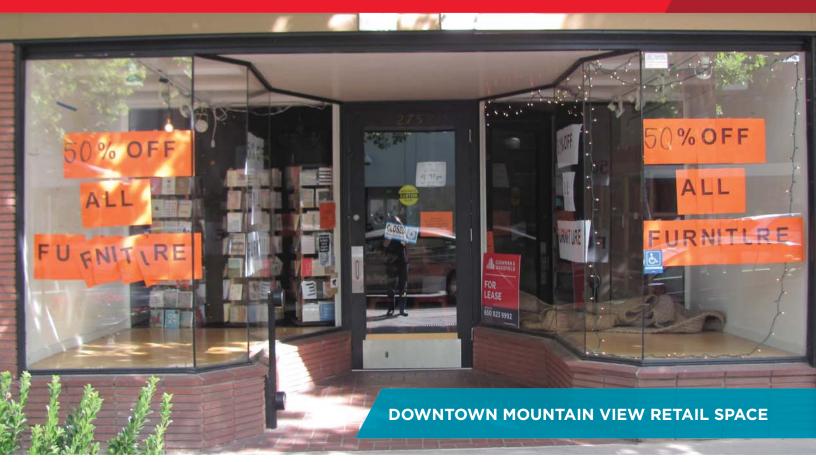

#### **FOR LEASE**

# 275 Castro Street

Mountain View, California

# ±3,000 Square Feet

## **Property Highlights**

- Open floor plan
- Great access to Highway 85 and Central Expressway
- Prime Downtown Mountain View location
- · Walking distance from Caltrain
- \$ 4.00 per SF + \$ .25 per SF NNN
- Available now