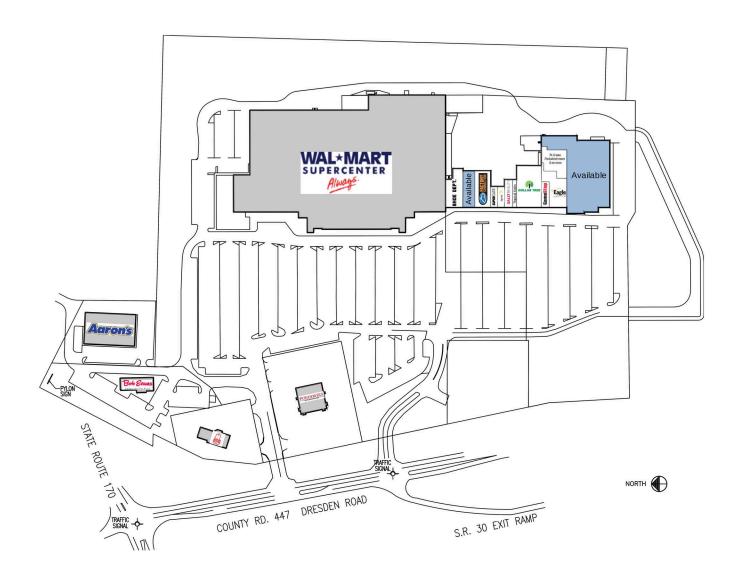

# Summit Square

16280 Dresden Avenue, Calcutta, OH 43920 Columbiana County

| G     | _ Available                        | 3,675 SF | L1 Sally Beauty          | 1,600 SF   |
|-------|------------------------------------|----------|--------------------------|------------|
| Н     | Shoe Dept.                         | 4,910 SF | L2 Tropical Nails        | 1,200 SF   |
| I     | Factory Connection                 | 4,725 SF | L3 Eagle Rental Purchase | 5,473 SF   |
| J     | Supercuts                          | 1,200 SF | M Dollar Tree            | 8,400 SF   |
| K     | Sprint                             | 1,200 SF | N GameStop               | 1,800 SF   |
| L-REA | R Tri-State Refurbishment Services | 6,109 SF | O Available              | 26,973 SF) |