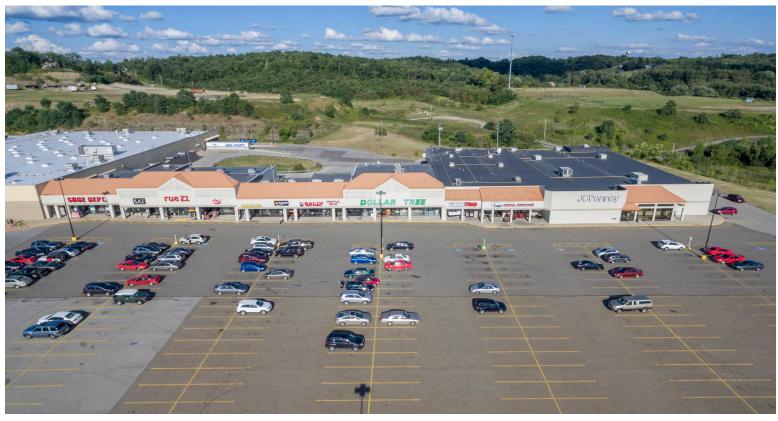

#### CONTACT

Steve Speranza 419-843-6265 sstolson@woh.rr.com Summit Square, anchored by Wal-Mart Supercenter and JC Penney is located in the heart of Columbiana County's retail trade area. In fact, the off-ramp from US 11/30 delivers the trade area customers to the front door of Summit Square. The trade area of this "border town" includes Pennsylvania, West Virginia and several counties in Ohio. Since its construction in 1991 the majority of Summit Square retailers remain unchanged continuing to enjoy sales growth year after year. Great access, great highway visibility, great signage and the best anchors in the US insure this center will exceed for years to come.

# Summit Square

16280 Dresden Avenue, Calcutta, OH 43920 Columbiana County

| G     | _ Available                        | 3,675 SF | L1 Sally Beauty          | 1,600 SF   |
|-------|------------------------------------|----------|--------------------------|------------|
| Н     | Shoe Dept.                         | 4,910 SF | L2 Tropical Nails        | 1,200 SF   |
| I     | Factory Connection                 | 4,725 SF | L3 Eagle Rental Purchase | 5,473 SF   |
| J     | Supercuts                          | 1,200 SF | M Dollar Tree            | 8,400 SF   |
| K     | Sprint                             | 1,200 SF | N GameStop               | 1,800 SF   |
| L-REA | R Tri-State Refurbishment Services | 6,109 SF | O Available              | 26,973 SF) |