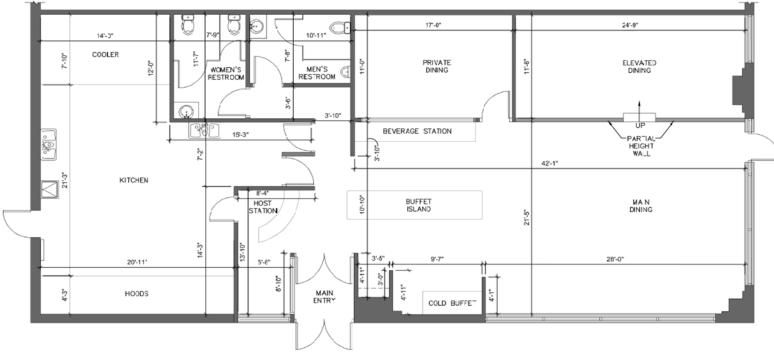

# Restaurant Square southpointe business park

1200 CORPORATE DRIVE CANONSBURG, PA 15317 OFFICE/RETAIL/RESTAURANT SPACE • 2,650 SF

COMMERCIAL SERVICES

- Available immediately
- 2,650 sf
- Located in Southpointe Business Park, home to 41 office buildings, 300 businesses and nearly 15,000 employees
- Easy on/off access to I-79
- Across from the Hilton Garden Inn Southpointe