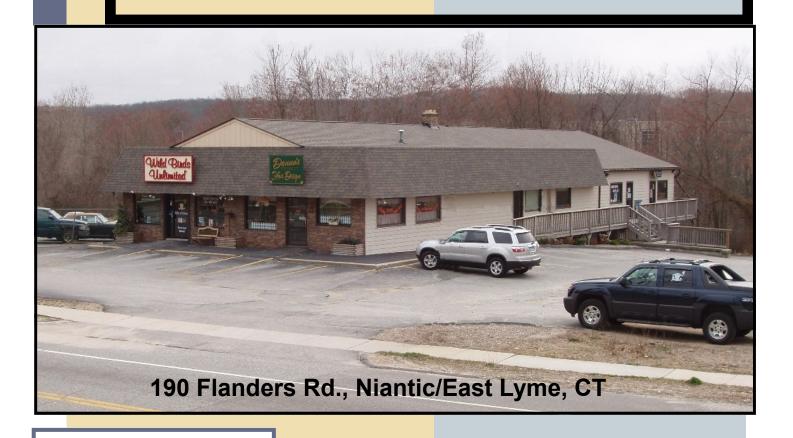

## OFFICE SPACE FOR LEASE

## **FOR LEASE**

\$800/mo plus utilities

## PEQUOT COMMERCIAL

15 Chesterfield Road, Suite 4 East Lyme, CT 06333

860-447-9570 x133 860-444-6661 Fax npeck@pequotcommercial.com

- > 937sf Office space
- > Handicap Accessible
- > Large parking lot
- > High visibility
- > 18,300 ADTraffic Counts
- > Close to I-95 and I-395
- > ALSO totally renovated storefront (875sf) available @ \$15/sf Net.