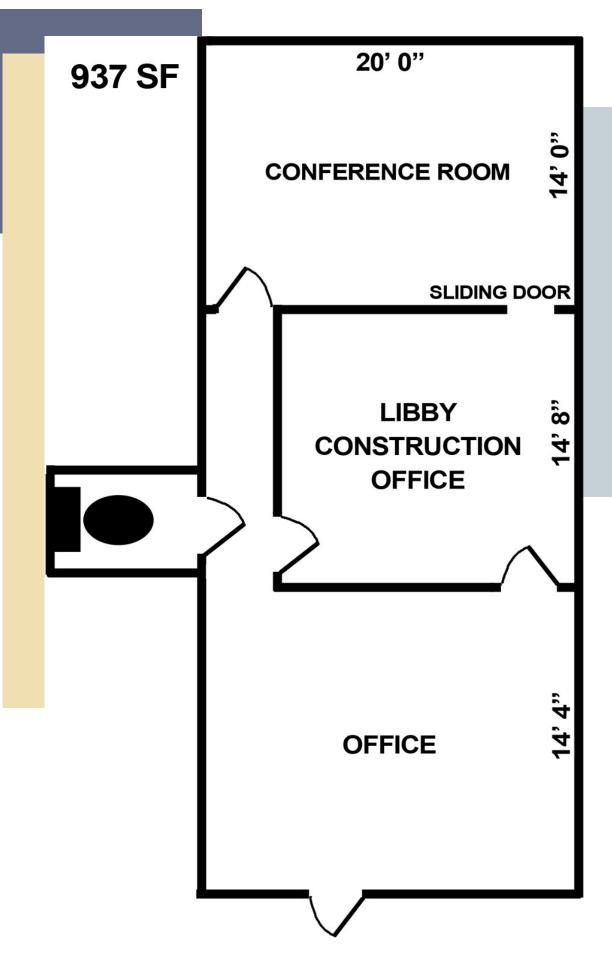

## PEQUOT COMMERCIAL

15 Chesterfield Road, Suite 4 East Lyme, CT 06333

860-447-9570 x133 860-444-6661 Fax npeck@pequotcommercial.com

- > 937sf Office space
- > Handicap Accessible
- > Large parking lot
- > High visibility
- > 18,300 ADTraffic Counts
- > Close to I-95 and I-395
- > ALSO totally renovated storefront (875sf) available @ \$15/sf Net.