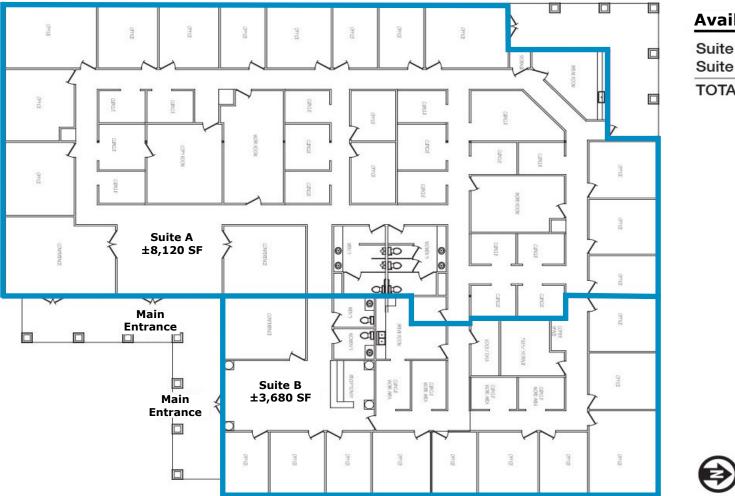

### **Floor Plan**

## 6715 Academy Rd. NE, Albuquerque, NM 87109

| Available |            |
|-----------|------------|
| Suite A:  | ±8,120 SF  |
| Suite B:  | ±3,680 SF  |
| TOTAL:    | ±11,800 SF |

Jordan Shipley Associate Broker 505.401.3873 JShipley@AllenSigmon.com