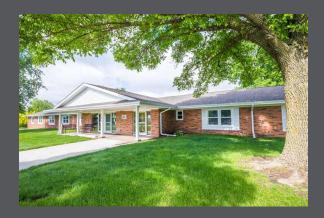

## Medical Office Investment Opportunity 706 Cedar Avenue Woodward, IA 50276

| PROPERTY SUMMARY     |            |  |  |
|----------------------|------------|--|--|
| <b>Building Size</b> | 9,316 SF   |  |  |
| Year Built           | 1965       |  |  |
| Year Remodeled       | 2014*      |  |  |
| Land Area            | 0.98 Acres |  |  |