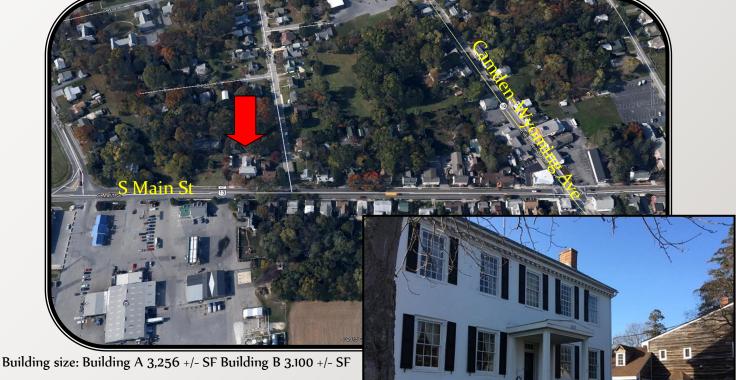

## PROPERTY FOR SALE

102 S Main Street

Camden, DE

- Sale Price: \$469,000
- Zoning: C-1
- Acreage: .57+/- acre
- Tax Parcel Number: 7-02-09411-01-2900-000
- Kent County Taxes 2014 \$1,435.90
- Utilities: Town of Camden