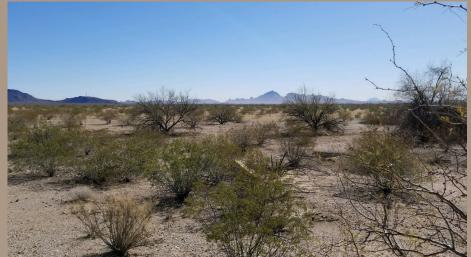

## INTERSTATE 10 & SALOME HWY

TONOPAH, ARIZONA

ASSESSOR'S PARCEL NUMBERS: 506-18-038A, 038B

**TAXES:** \$1,121.04 (2017)

**ZONING: RU-43** 

WATER: 16" Cased Well

HIGHLIGHTS: Extremely well located property off of Interstate 10 and Salome Highway in Tonopah, AZ. The site is flat and buildable with very good visibility from Interstate 10. The property has a 16" cased well that is 700' deep. The water draw is between 80-100'. Please call or email with any questions.