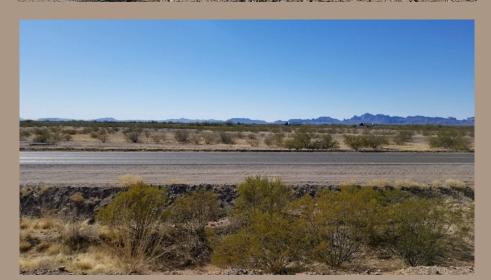

## INTERSTATE 10 & SALOME HWY

TONOPAH, ARIZONA

ASSESSOR'S PARCEL NUMBERS: 506-18-038A, 038B

**TAXES:** \$1,121.04 (2017)

**ZONING: RU-43** 

WATER: 16" Cased Well

HIGHLIGHTS: Extremely well located property off of Interstate 10 and Salome Highway in Tonopah, AZ. The site is flat and buildable with very good visibility from Interstate 10. The property has a 16" cased well that is 700' deep. The water draw is between 80-100'. Please call or email with any questions.