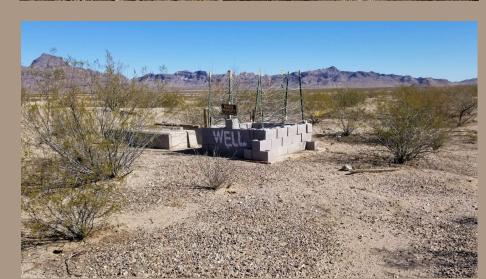

## INTERSTATE 10 & SALOME HWY

TONOPAH, ARIZONA

ASSESSOR'S PARCEL NUMBERS: 506-18-038A, 038B

**TAXES:** \$1,121.04 (2017)

**ZONING: RU-43** 

WATER: 16" Cased Well

HIGHLIGHTS: Extremely well located property off of Interstate 10 and Salome Highway in Tonopah, AZ. The site is flat and buildable with very good visibility from Interstate 10. The property has a 16" cased well that is 700' deep. The water draw is between 80-100'. Please call or email with any questions.