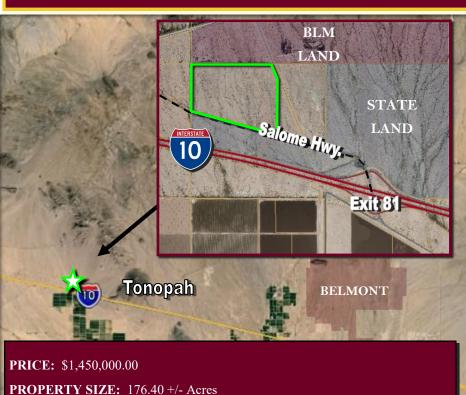

## INTERSTATE 10 & SALOME HWY

TONOPAH, ARIZONA

ASSESSOR'S PARCEL NUMBERS: 506-18-038A, 038B

**TAXES:** \$1,121.04 (2017)

**ZONING: RU-43** 

WATER: 16" Cased Well

HIGHLIGHTS: Extremely well located property off of Interstate 10 and Salome Highway in Tonopah, AZ. The site is flat and buildable with very good visibility from Interstate 10. The property has a 16" cased well that is 700' deep. The water draw is between 80-100'. Please call or email with any questions.