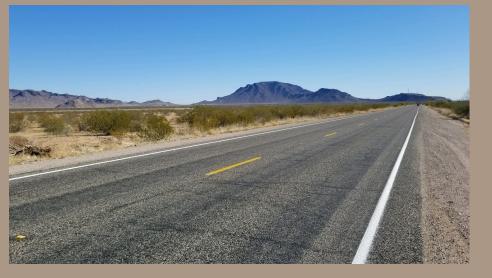

## INTERSTATE 10 & SALOME HWY

TONOPAH, ARIZONA

ASSESSOR'S PARCEL NUMBERS: 506-18-038A, 038B

**TAXES:** \$1,121.04 (2017)

**ZONING: RU-43** 

WATER: 16" Cased Well

HIGHLIGHTS: Extremely well located property off of Interstate 10 and Salome Highway in Tonopah, AZ. The site is flat and buildable with very good visibility from Interstate 10. The property has a 16" cased well that is 700' deep. The water draw is between 80-100'. Please call or email with any questions.