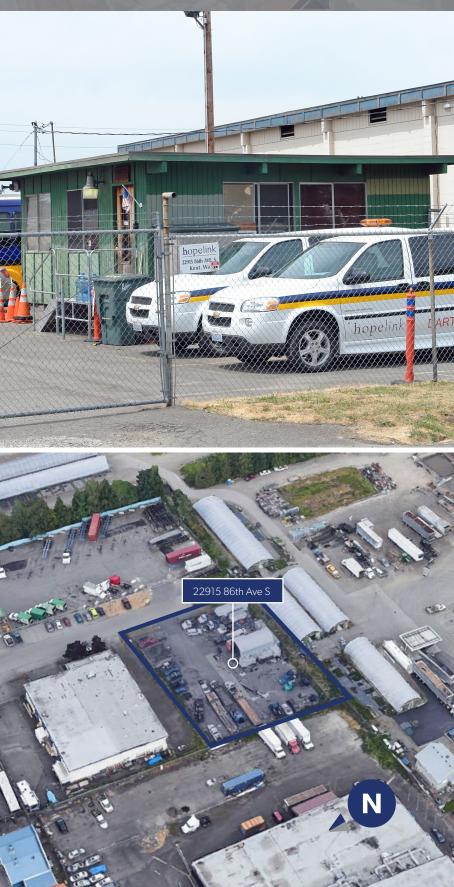

## 24,430 SF Paved & Fenced Yard

ACESTOWN

PRASO BAR

**Industrial Space** | For Lease 22915 86th Ave S | Kent, WA

167

CENTRALAVEN

REAL FRANCISCO

EP.

## 24,430 SF Paved & Fenced Yard

22915 86th Ave S | Kent, WA

SHANE MAHVI (858) 442-0441 smahvi@andoverco.com

900 SW 16th St, Renton, WA 98057 | www.andoverco.com | (206) 244-0770 The information contained herein has been obtained from reliable sources, but is not guaranteed. A prospective buyer/tenant should verify each item relating to this property and all information contained the sources.