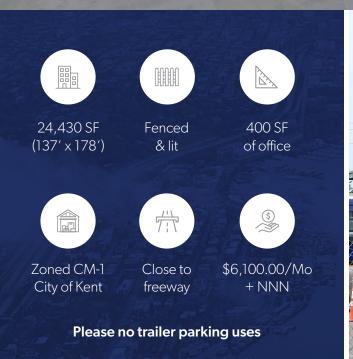

## 24,430 SF Paved & Fenced Yard

ACESTOWN

PRASO BAR

**Industrial Space** | For Lease 22915 86th Ave S | Kent, WA

167

CENTRALAVEN

REAL FRANCISCO

EP.

## 24,430 SF Paved & Fenced Yard

22915 86th Ave S | Kent, WA

SHANE MAHVI (858) 442-0441 smahvi@andoverco.com

900 SW 16th St, Renton, WA 98057 | www.andoverco.com | (206) 244-0770 The information contained herein has been obtained from reliable sources, but is not guaranteed. A prospective buyer/tenant should verify each item relating to this property and all information contained the sources.