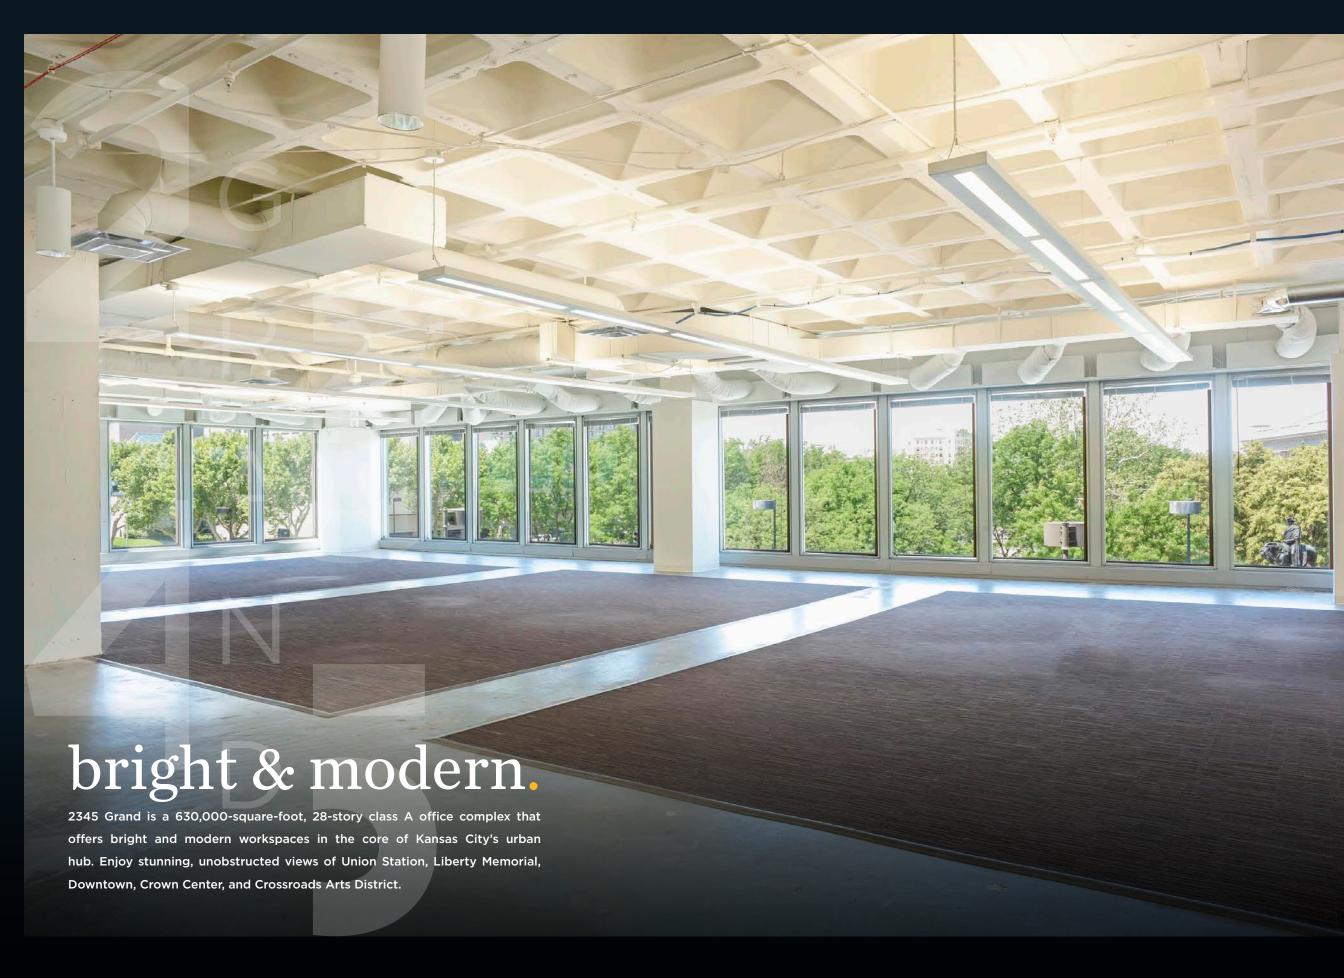

2345 grand by the numbers.

535,000

SQUARE FOOT CLASS A OFFICE COMPLEX

28

STORIES WITH
FLOOR-TO-CEILING
WINDOWS

2

BLOCKS FROM THE CROSSROADS & CROWN CENTER

36

RESTAURANTS &
CAFES WITHIN
WALKING DISTANCE

3.0

PER 1,000 SF DOWNTOWN PARKING RATIO