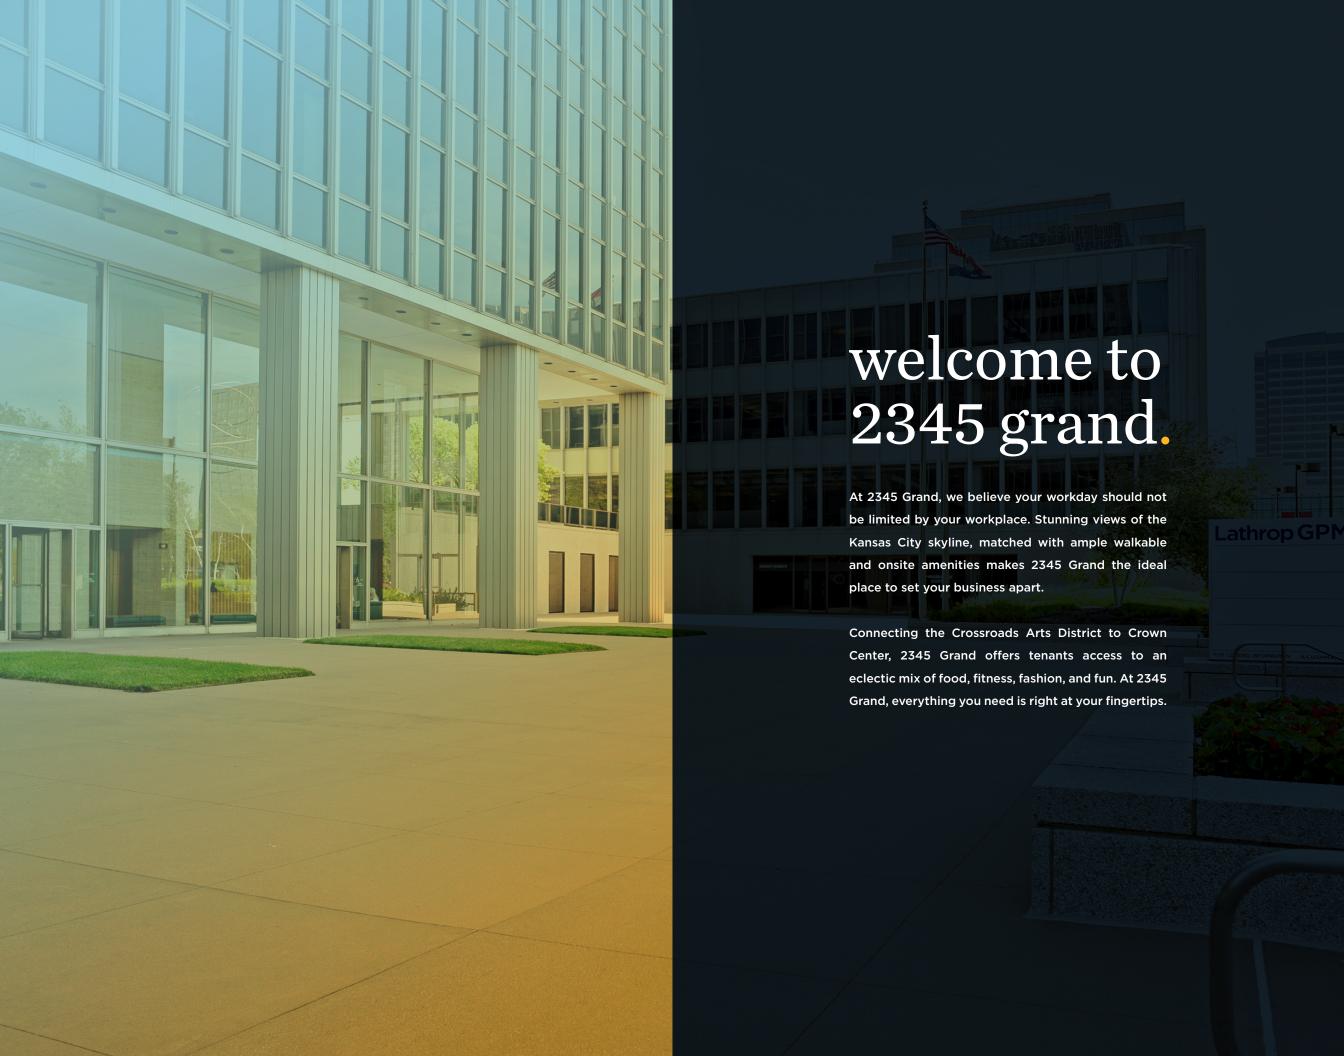

## be connected at 2345 grand.

Downtown Kansas City is in the midst of a renaissance—creating a mix of multi-family developments seasoned with abundant hot spots and entertainment districts. This is where creativity and inspiration meet to deliver the latest foodie havens, live music venues, cutting edge galleries and in-vogue boutiques.

2345 Grand is just one block from the ever-popular RideKC Streetcar—hop aboard and connect yourself to some of Kansas City's most vibrant districts—dozens of the hottest new restaurants, shops and amenities are just a ride away. Running daily and always free, the streetcar offers 16 stops from Union Station to the River Market.