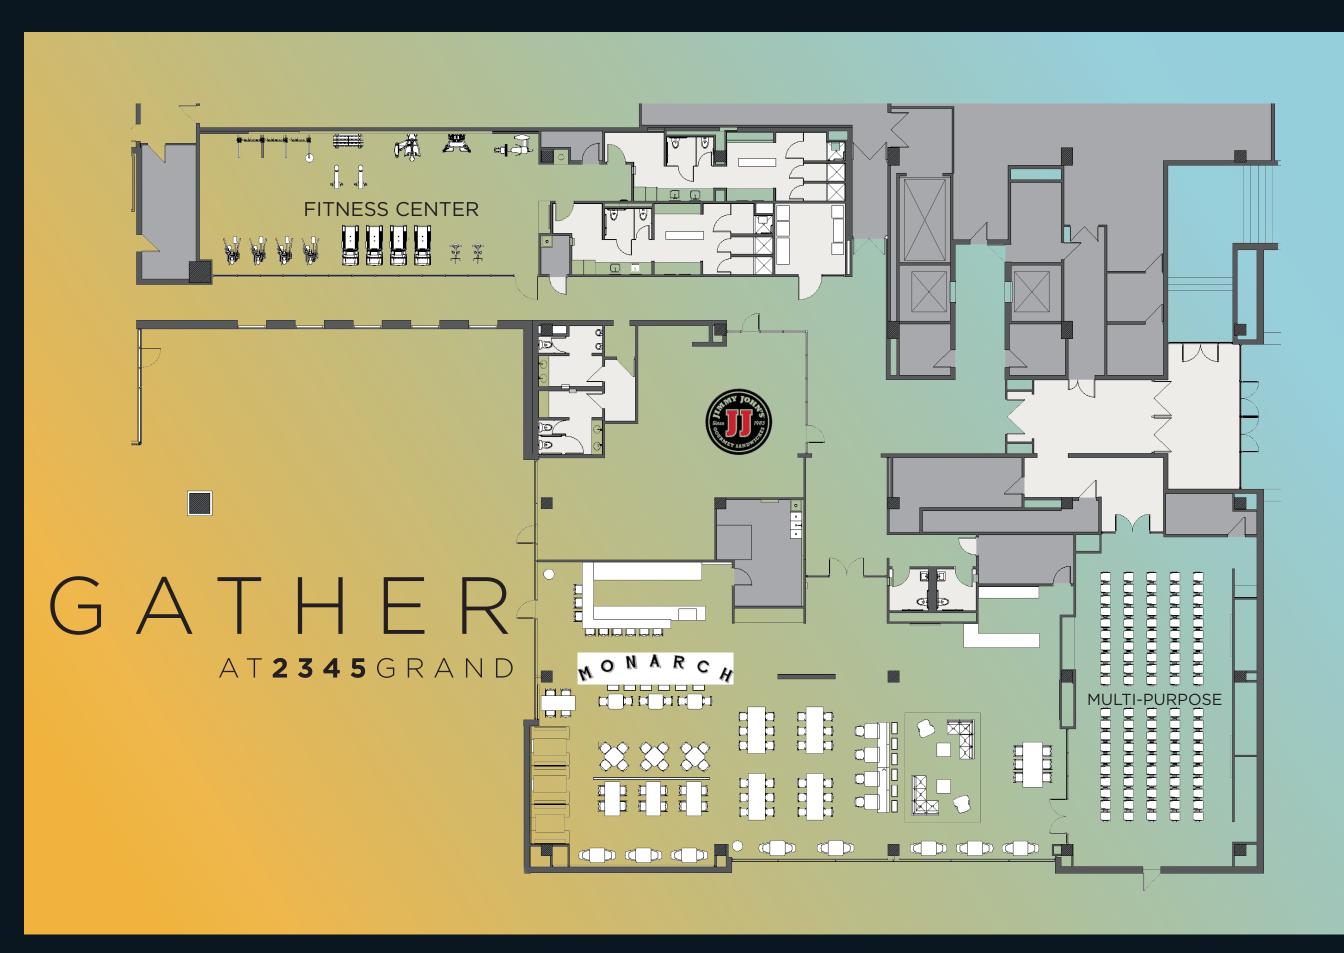

THE CROSSROADS & CROWN CENTER

36

RESTAURANTS &
CAFES WITHIN
WALKING DISTANCE

3.0

PER 1,000 SF DOWNTOWN PARKING RATIO





## be connected at 2345 grand.

Downtown Kansas City is in the midst of a renaissance—creating a mix of multi-family developments seasoned with abundant hot spots and entertainment districts. This is where creativity and inspiration meet to deliver the latest foodie havens, live music venues, cutting edge galleries and in-vogue boutiques.

2345 Grand is just one block from the ever-popular RideKC Streetcar—hop aboard and connect yourself to some of Kansas City's most vibrant districts—dozens of the hottest new restaurants, shops and amenities are just a ride away. Running daily and always free, the streetcar offers 16 stops from Union Station to the River Market.



come together in our new amenities hub.







# typical floor plan. 24th Floor







### world-class ownership.

### ABOUT CROSSHARBOR CAPITAL PARTNERS

CrossHarbor Capital Partners LLC is a Boston-based alternative investment management firm that invests in value-add and opportunistic commercial real estate transactions. The firm seeks short and medium duration debt and equity investments that offer a compelling case for generating strong risk-adjusted returns. CrossHarbor was founded in 1993 and has invested in more than \$15 billion of commercial real estate on behalf of a diversified and highly regarded group of endowments, foundations, public and corporate pension plans, family offices and sovereign entities. Learn more at www.crossharborcapital.com.

### ABOUT LINGERFELT COMMONWE