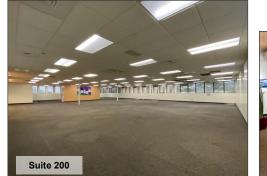

## **FEATURES**

- Next to the new Holiday Inn at Cherry St and Dale Mabry, opening 10/1/22
- Suite 200 available consisting of 7,200 RSF
- Five executive offices with conference room and open area
- Current renovations include an updated entrance area with new windows, new reception finishes, new restrooms, exterior repairs and painting, updated elevator and new landscaping
- 4.3/1000 parking ratio with 42 covered secure parking spaces under building
- Ideal for Financial, Insurance, Legal and Real Estate Services
- Located just east of N Dale Mabry with easy access to Tampa International Airport, St. Petersburg/Clearwater airport and the Westshore Business District
- \* Asking Rental Rate: \$27.00/SF Full Service