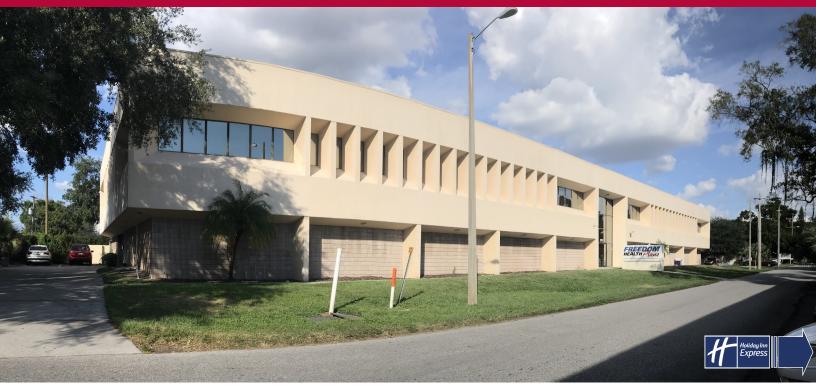

# For Lease: 7,200 RSF Westshore Office Space BARBIZON WESTSHORE CENTER 3707 W. Cherry Street, Tampa, FL 33607

## **FEATURES**

- Next to the new Holiday Inn at Cherry St and Dale Mabry, opening 10/1/22
- Suite 200 available consisting of 7,200 RSF
- Five executive offices with conference room and open area
- Current renovations include an updated entrance area with new windows, new reception finishes, new restrooms, exterior repairs and painting, updated elevator and new landscaping
- 4.3/1000 parking ratio with 42 covered secure parking spaces under building
- Ideal for Financial, Insurance, Legal and Real Estate Services
- Located just east of N Dale Mabry with easy access to Tampa International Airport, St. Petersburg/Clearwater airport and the Westshore Business District
- \* Asking Rental Rate: \$27.00/SF Full Service