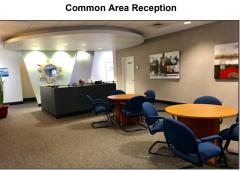

## **FEATURES**

- Next to the new Holiday Inn at Cherry St and Dale Mabry, opening 10/1/22
- Suite 200 available consisting of 7,200 RSF
- Five executive offices with conference room and open area
- Current renovations include an updated entrance area with new windows, new reception finishes, new restrooms, exterior repairs and painting, updated elevator and new landscaping
- 4.3/1000 parking ratio with 42 covered secure parking spaces under building
- Ideal for Financial, Insurance, Legal and Real Estate Services
- Located just east of N Dale Mabry with easy access to Tampa International Airport, St. Petersburg/Clearwater airport and the Westshore Business District
- \* Asking Rental Rate: \$27.00/SF Full Service