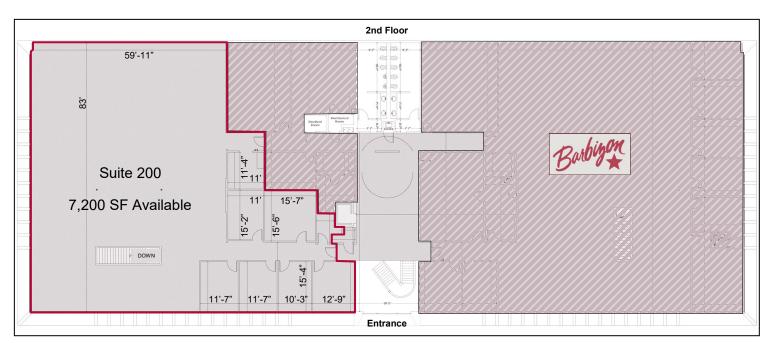

## **FEATURES**

- Next to the new Holiday Inn at Cherry St and Dale Mabry, opening 10/1/22
- Suite 200 available consisting of 7,200 RSF
- Five executive offices with conference room and open area
- Current renovations include an updated entrance area with new windows, new reception finishes, new restrooms, exterior repairs and painting, updated elevator and new landscaping
- 4.3/1000 parking ratio with 42 covered secure parking spaces under building
- Ideal for Financial, Insurance, Legal and Real Estate Services
- Located just east of N Dale Mabry with easy access to Tampa International Airport, St. Petersburg/Clearwater airport and the Westshore Business District
- \* Asking Rental Rate: \$27.00/SF Full Service