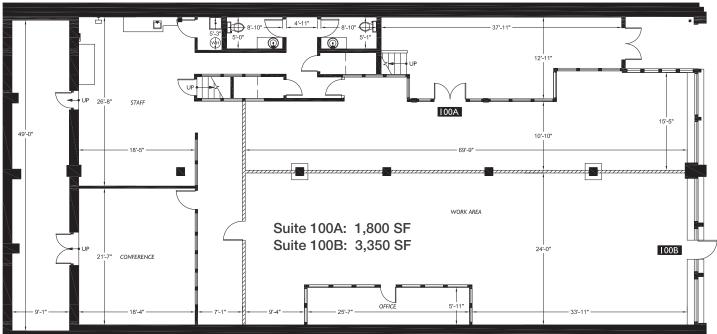

## Prime Retail or Office on Pacific Ave

710 Pacific Ave Tacoma, WA

Suite 100: 4,743 SF Suite 100A: 1,800 SF Suite 100B: 3,350 SF

Visibility/signage on Pacific Ave & Commerce Street

Historical charm, high ceilings with open beam construction, exceptional natural light, seismic upgrades

### 710 Pacific Ave

PROPOSED WALL