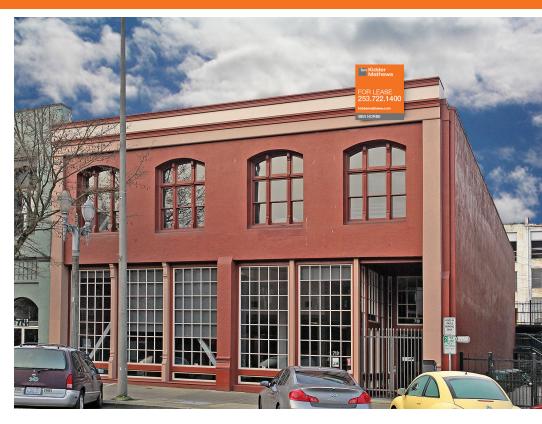

## For Lease

## Prime Retail or Office on Pacific Ave

710 Pacific Ave Tacoma, WA

Suite 100: 4,743 SF Suite 100A: 1,800 SF Suite 100B: 3,350 SF

Visibility/signage on Pacific Ave & Commerce Street

Historical charm, high ceilings with open beam construction, exceptional natural light, seismic upgrades

Ease of access to I-5 via Hwy 509 and Tacoma's waterfront

Near "Link" Light Rail Station and numerous restaurants

Lease rate: \$18.00-\$22.00 PSF, modified gross