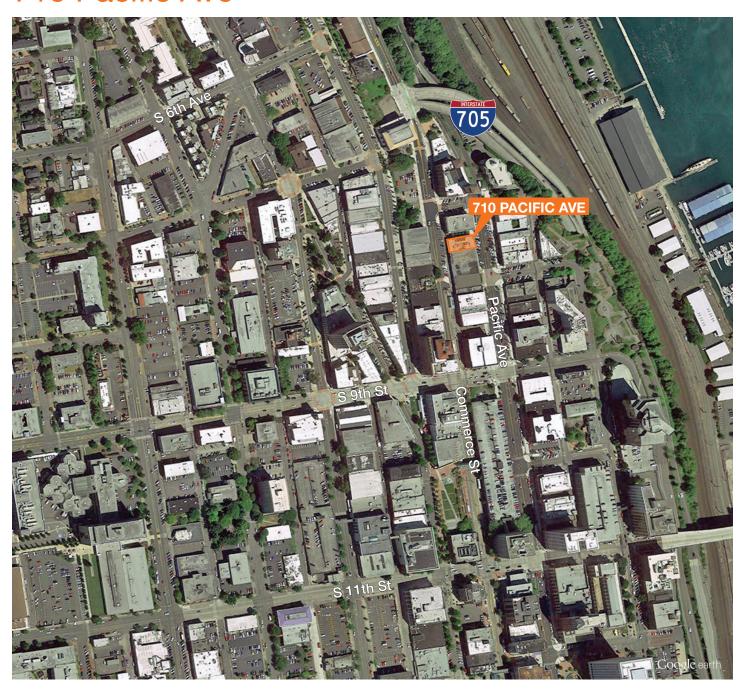

## For Lease

## Prime Retail or Office on Pacific Ave

710 Pacific Ave Tacoma, WA

Suite 100: 4,743 SF Suite 100A: 1,800 SF Suite 100B: 3,350 SF

Visibility/signage on Pacific Ave & Commerce Street

Historical charm, high ceilings with open beam construction, exceptional natural light, seismic upgrades

Ease of access to I-5 via Hwy 509 and Tacoma's waterfront

Near "Link" Light Rail Station and numerous restaurants

Lease rate: \$18.00-\$22.00 PSF, modified gross



#### Location



#### Contact

**Benjamin A. Norbe** 253.722.1410 bnorbe@kiddermathews.com



# For Lease

### 710 Pacific Ave



#### Contact

**Benjamin A. Norbe** 253.722.1410

bnorbe@kiddermathews.com



## For Lease

### 710 Pacific Ave





PROPOSED WALL

#### Contact

#### Benjamin A. Norbe

253.722.1410

bnorbe@kiddermathews.com