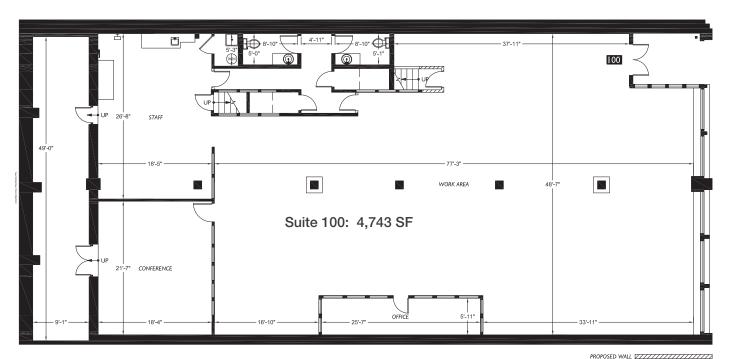

## For Lease

## Prime Retail or Office on Pacific Ave

710 Pacific Ave Tacoma, WA

Suite 100: 4,743 SF Suite 100A: 1,800 SF Suite 100B: 3,350 SF

Visibility/signage on Pacific Ave & Commerce Street

Historical charm, high ceilings with open beam construction, exceptional natural light, seismic upgrades

Ease of access to I-5 via Hwy 509 and Tacoma's waterfront

Near "Link" Light Rail Station and numerous restaurants

Lease rate: \$18.00-\$22.00 PSF, modified gross



#### Location



#### Contact

**Benjamin A. Norbe** 253.722.1410 bnorbe@kiddermathews.com



# For Lease

### 710 Pacific Ave



#### Contact

**Benjamin A. Norbe** 253.722.1410

bnorbe@kiddermathews.com



## For Lease

### 710 Pacific Ave





PROPOSED WALL

#### Contact

#### Benjamin A. Norbe

253.722.1410

bnorbe@kiddermathews.com