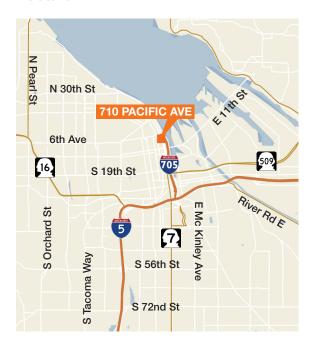

## For Lease

## Prime Retail or Office on Pacific Ave

710 Pacific Ave Tacoma, WA

Suite 100: 4,743 SF Suite 100A: 1,800 SF Suite 100B: 3,350 SF

Visibility/signage on Pacific Ave & Commerce Street

Historical charm, high ceilings with open beam construction, exceptional natural light, seismic upgrades

Ease of access to I-5 via Hwy 509 and Tacoma's waterfront

Near "Link" Light Rail Station and numerous restaurants

Lease rate: \$18.00-\$22.00 PSF, modified gross



#### Location



#### Contact

**Benjamin A. Norbe** 253.722.1410 bnorbe@kiddermathews.com



# For Lease

### 710 Pacific Ave



#### Contact

**Benjamin A. Norbe** 253.722.1410

bnorbe@kiddermathews.com



## For Lease

### 710 Pacific Ave





PROPOSED WALL

#### Contact

#### Benjamin A. Norbe

253.722.1410

bnorbe@kiddermathews.com