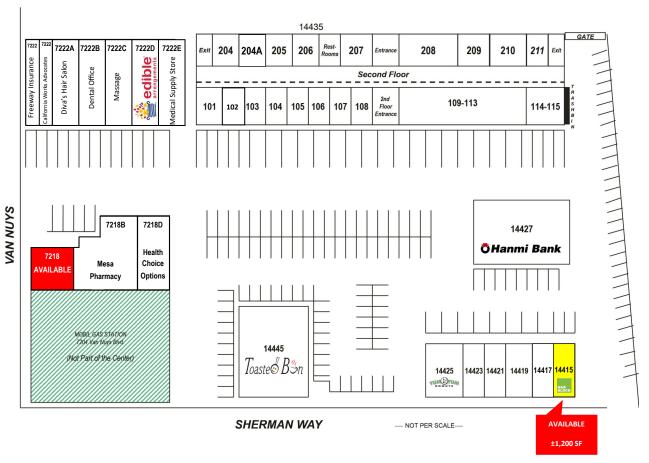

| SUITE   | TENANT                     |  |
|---------|----------------------------|--|
| 101     | ACUPUNCTURE & WELLNESS     |  |
| 102     | PHYSICAL THERAPY           |  |
| 103     | ACUPUNCTURE                |  |
| 104     | MAILBOX STORE              |  |
| 105     | BARBERSHOP                 |  |
| 106     | TRAVEL AGENCY              |  |
| 107     | DENTAL OFFICE              |  |
| 108     | NAIL SALON                 |  |
| 109-113 | DENTAL OFFICE              |  |
| 114-115 | DENTAL LAB                 |  |
| 204     | WORLD CHANGE MARKETING     |  |
| 204A    | INSURANCE                  |  |
| 205     | ADRIENNE SUNG              |  |
| 206     | INSURANCE                  |  |
| 207     | UNION AUDIOLOGY            |  |
| 208     | CHURCH                     |  |
| 209     | LAW OFFICE                 |  |
| 210     | AMERICAN PACIFIC COLLEGE   |  |
| 211     | GROUP THERAPY              |  |
| 7218    | AVAILABLE ±1,640 SF        |  |
| 7222-A2 | CALIFORNIA WORKS ADVOCATES |  |
| 14415   | H&R BLOCK                  |  |
| 14417   | BEAUTY SALON               |  |
| 14419   | PIZZA                      |  |
| 14421   | CIGAR SHOP                 |  |
| 14423   | NOUR BEAUTY BAR            |  |
| 14425   | YUM YUM DONUTS             |  |