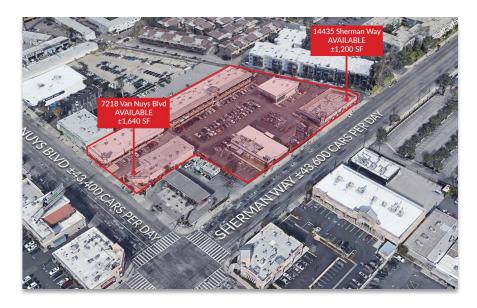

### **RENTAL RATE**

- 7218 Van Nuys Blvd ±1,640 SF end-cap | \$4.75 + 0.87 NNN | Possible food use
- 14415 Sherman Way  $\pm 1,200$  SF | 4.50 + 0.87 NNN | End-cap and possible food use

| DEMOS          | 1 MILE                               | 2 MILE   | 3 MILE   |
|----------------|--------------------------------------|----------|----------|
| Population     | 48,666                               | 351,592  | 752,784  |
| Avg. HH Income | \$70,499                             | \$80,317 | \$94,298 |
| Daytime Pop.   | 41,958                               | 314,596  | 676,529  |
| Traffic Count  | ±87,000 cars per day at intersection |          |          |