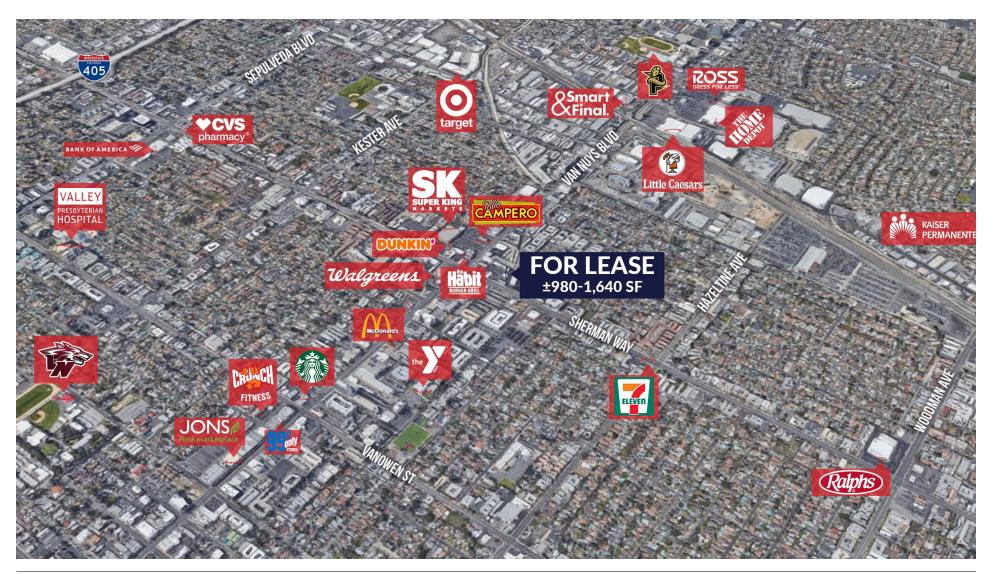

### **FEATURES**

- Desirable retail/office space available
- Enterprise Zone (lower parking req)
- Heavy foot & vehicle traffic
- High residential density
- Major retailers in the area

#### **AREA AMENITIES**

- Kaiser and Providence Hospitals nearby
- Local middle and high schools in close proximity
- Convenient access to the 405 Freeway

### **RENTAL RATE**

- 7218 Van Nuys Blvd ±1,640 SF end-cap | \$4.75 + 0.87 NNN | Possible food use
- 14415 Sherman Way  $\pm 1,200$  SF | 4.50 + 0.87 NNN | End-cap and possible food use

| DEMOS          | 1 MILE                               | 2 MILE   | 3 MILE   |
|----------------|--------------------------------------|----------|----------|
| Population     | 48,666                               | 351,592  | 752,784  |
| Avg. HH Income | \$70,499                             | \$80,317 | \$94,298 |
| Daytime Pop.   | 41,958                               | 314,596  | 676,529  |
| Traffic Count  | ±87,000 cars per day at intersection |          |          |