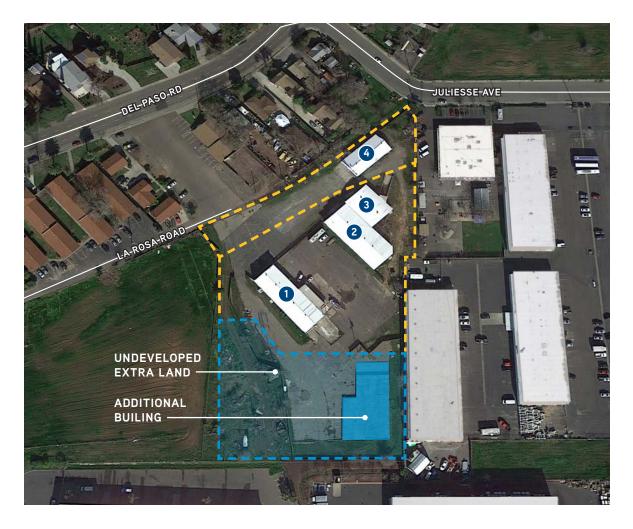

## 1 2966 LA ROSA ROAD

| Total SF    | ±4,910        |
|-------------|---------------|
| Clear hight | 16'           |
| Power       | 600a/480v     |
| Drive-in's  | (1) 10' x 10' |
| APN         | 265-0232-016  |

## 2 2970 LA ROSA ROAD

| Total SF    | ±6,044        |  |
|-------------|---------------|--|
| Clear hight | 14'           |  |
| Power       | 800a/120/208v |  |
| Drive-in's  | (2) 10' x 10' |  |
| APN         | 265-0232-016  |  |

## 3 2974 LA ROSA ROAD

| Total SF    | ±3,242                               |
|-------------|--------------------------------------|
| Clear hight | 18'                                  |
| Power       | 400a/480v                            |
| Drive-in's  | (1) 10' x 10' load (1) 9' x 10' dock |
| APN         | 265-0232-016                         |

## 4 2978 LA ROSA ROAD

| Total SF    | ±3,240                            |
|-------------|-----------------------------------|
| Clear hight | 14'                               |
| Power       | TBD                               |
| Drive-in's  | (1) 12' x 14', (1) 10' x 10' dock |
| APN         | 265-0232-017                      |