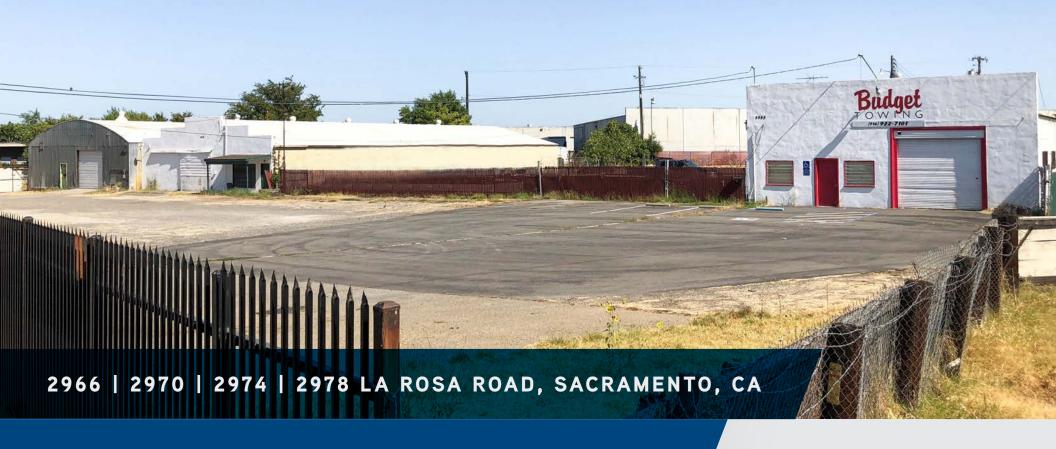

# FOR SALE | INVESTMENT OR OWNER-USER

# FOUR INDUSTRIAL BUILDINGS | ±17,436 SF | ±2.64 AC YARD

±12% CAP RATE

### SALE PRICE

\$2,350,000 ±12% CAP RATE