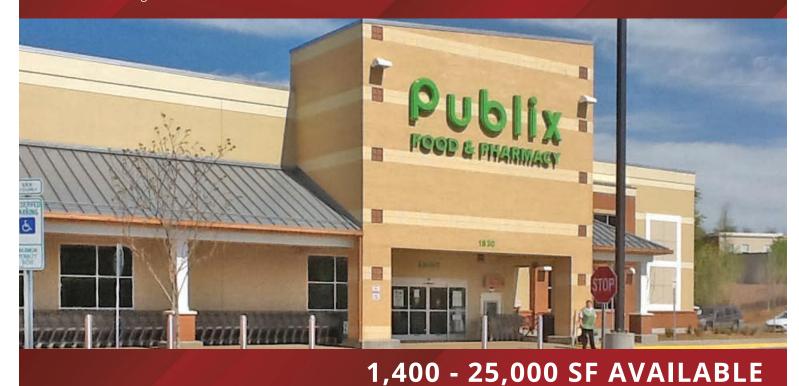

# **Publix #1473 - Pinnacle Point**

1830 Hendersonville Road Asheville, NC 28803 Lat 35.505, Long -82.522

**FOR LEASE** 

### PROPERTY HIGHLIGHTS

- Publix-Anchored
- Located in Buncombe County in Asheville, NC
- In the Center of the Retail Corridor Fronting on Hendersonville Road
- Excellent Visibility and Signalized Access
- Near the Blue Ridge Parkway and Biltmore Village
- Easy Access to US 26 and US 40
- Traffic Count: 29,000 VPD