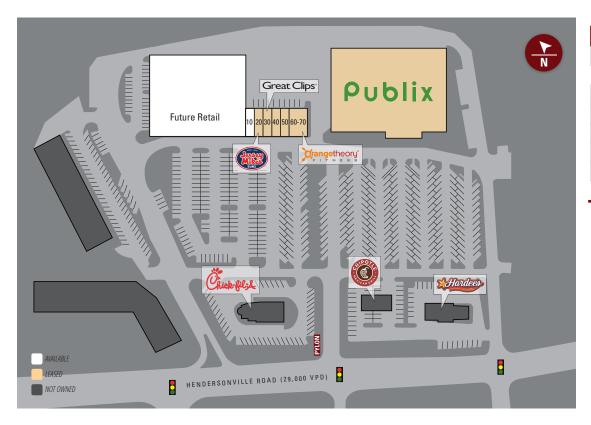

#### SITE PLAN

| Suite | Tenant                | Size   |
|-------|-----------------------|--------|
| 1     | Publix                | 50,353 |
| 10    | AVAILABLE             | 1,400  |
| 20    | Jersey Mikes          | 1,750  |
| 30    | Great Clips           | 1,050  |
| 40    | Creekside Finance     | 1,400  |
| 50    | Angel Nails Spa       | 1,400  |
| 60-70 | Orange Theory Fitness | 2,800  |
| A     | AVAILABLE             | 25,000 |

TOTAL 85.153