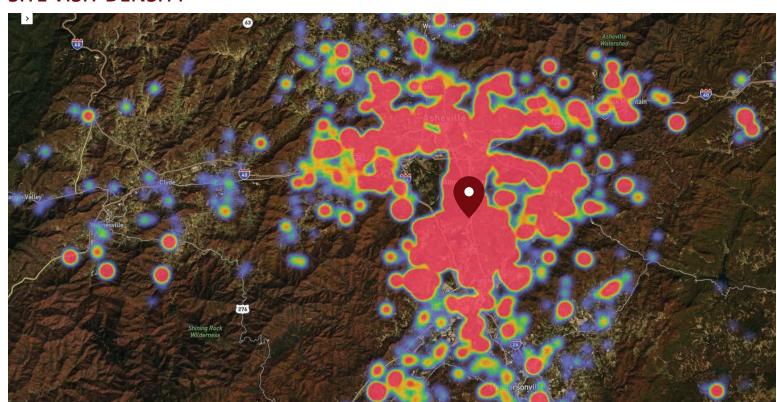

### SITE VISIT DENSITY

Red, orange, and yellow colors represent the location of 60% of site visitors

Data provided by Placer Labs Inc. (www.placer.ai)