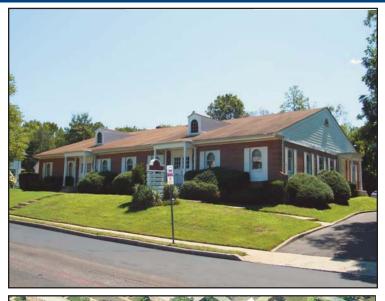

## PROFESSIONAL OFFICE BUILDING

## 1001 SOUTH KINGS HWY CHERRY HILL, NJ

**Available:** 6,000 +/-SF First Floor 6,000 +/-SF Lower Level

12,000 +/-SF Total

**Parking:** 35 Surface Parking Spots in lot

backing property

**Sale Price:** \$1,100,000.00 - REDUCED

\$995,000.00

Accountants, Law

Comments:

Hwy

• Ideal Building for any Professional use including

Offices, etc.

 Located at the corner of Kings and Munn Avenue

• Easy Access to Routes 70, 38, 73,

I-295 and NJ Turnpike

• Amenities nearby include hotels, banks, restaurants and the