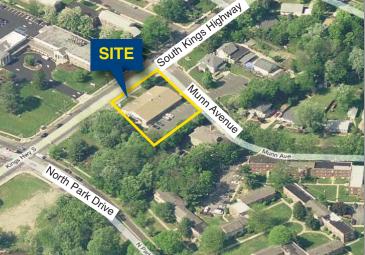

Comments:

Hwy

• Ideal Building for any Professional use including

Offices, etc.

 Located at the corner of Kings and Munn Avenue

• Easy Access to Routes 70, 38, 73,

I-295 and NJ Turnpike

• Amenities nearby include hotels, banks, restaurants and the

Cherry Hill Mall

ALL INFORMATION FURNISHED REGARDING PROPERTY FOR SALE, RENTAL OR FINANCING IS FROM SOURCES DEEMED RELIABLE, BUT NO WARRANTY OR REPRESENTATION IS MADE AS TO THE ACCURACY THEREOF AND SAME IS SUBMITTED SUBJECT TO ERRORS, OMMISSIONS, CHANGE OF PRICE, RENTAL OR OTHER CONDITIONS, PRIOR SALE, LEASE OR FINANCING OR WITHDRAWAL WITHOUT NOTICE. NO LIABILITY OF ANY KIND IS TO BE IMPOSED ON THE BROKER HEREIN.