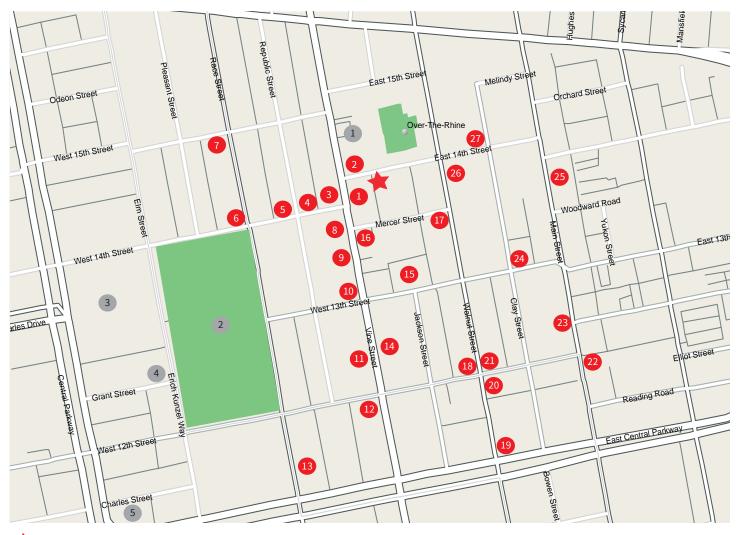

### Restaurants

- The Eagle OTR Holtman's Donut Shop
   Kaze
   Pontiac BBQ
  - Graeter's Ice Cream Brezel Bottle and Basket
- 4 Salazar
- 5 Zula Restaurant & Wine Bar
- 6 Anchor OTR
- 7 Taft's Ale House
- 8 Quan Hapa
- 9 panino

### Amenities

1 Kroger Red Bike Kiosk Station

- Venice on Vine
  1215 Wine Bar & Coffee Lab Bakersfield OTR Krueger's Tavern
   Taste of Belgium OTR
- 13 Revolution Rotisserie & Bar14 Senate
- Abigail street Off the Vine
  - A Tavola Bar + Trattoria
- 15 Tucker's Restaurant on 13th OTR
- 16 The Mercer OTR
- 17 16-Bit
- 2 Washington Park3 Cincinnati Music Hall

- 18 Lachey's 3 Sweet Girls Cakery 19 Coffee Emporium 20 Gomez Salsa 21 Coffee Emporium Roasting Haus 22 Lucy Blue Goodfellas Pizzeria 23 24 Brown Bear Bakery 25 Shadeau Breads Ché 26 Please 27
- 4 Memorial Hall OTR5 Central Parkway YMCA

# Work. Live. Play. OTR.

The landscape of Over-the-Rhine includes a diverse array of dining, shopping and cultural amenities. The ideal location to work, live and play, OTR is home to a collection of lively commercial business, art insitutions and year-round community events. Located along the streetcar route, the area offers several commuting options to provide accessibility and ease of travel.