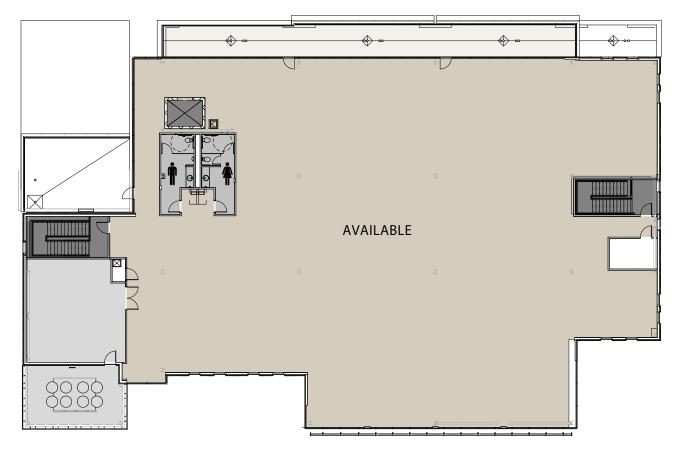

### **Dynamic Over-the-Rhine office opportunity**

- 12,880 r.s.f. available on the fourth floor of the newly developed Empower MediaMarketing headquarters
- Entire fourth floor is available, which can be subdivided down to 6,000 s.f. for multi-tenant occupancy
- Class A+ office space located in the heart of Over-the-Rhine, Cincinnati's most vibrant neighborhood
- Build-to-suit interior design, allowing tenants to take full control of their workspace
- Spacious outdoor private patio with city views of Over-the-Rhine and downtown Cincinnati
- Interior signage provides tenant exposure
- Tenant parking is available, making commuting easy and convenient for tenant employees, clients and guests

# Available floorplan:

Experience Over-the-Rhine