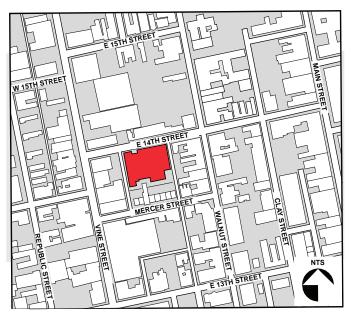

nts to take full control of their workspace
- Spacious outdoor private patio with city views of Over-the-Rhine and downtown Cincinnati
- Interior signage provides tenant exposure
- Tenant parking is available, making commuting easy and convenient for tenant employees, clients and guests

15 East 14th Street Suite 400 Cincinnati, Ohio

### Rusty Myers

+1 513 252 2158 rusty.myers@am.jll.com

#### Jacob Stammen +1 513 719 3702 jacob.stammen@am.jll.com

### jll.com/properties





## **Building highlights:**

- New construction, encompassing new development and historic OTR building
- Building construction: steel-frame, glass curtain walls and punched windows
- Exterior: Terracotta and Nichiha Architectural Wall panels
- HVAC: split system, tenant control
- LEED design
- Iconic city views





# Available floorplan:





Experience Over-the-Rhine



### 🙀 15 East 14th Street

### Restaurants

- The Eagle OTR Holtman's Donut Shop
   Kaze
   Pontiac BBQ
  - Graeter's Ice Cream Brezel Bottle and Basket
- 4 Salazar
- 5 Zula Restaurant & Wine Bar
- 6 Anchor OTR
- 7 Taft's Ale House
- 8 Quan Hapa
- 9 panino

### Amenities

1 Kroger Red Bike Kiosk Station

- Venice on Vine
  1215 Wine Bar & Coffee Lab Bakersfield OTR Krueger's Tavern
   Taste of Belgium OTR
- 13 Revolution Rotisserie & Bar14 Senate
- Abigail street Off the Vine
  - A Tavola Bar + Trattoria
- 15 Tucker's Restaurant on 13th OTR
- 16 The Mercer OTR
- 17 16-Bit
- 2 Washington Park3 Cincinnati Music Hall

- 18 Lachey's 3 Sweet Girls Cakery 19 Coffee Emporium 20 Gomez Salsa 21 Coffee Emporium Roasting Haus 22 Lucy Blue Goo