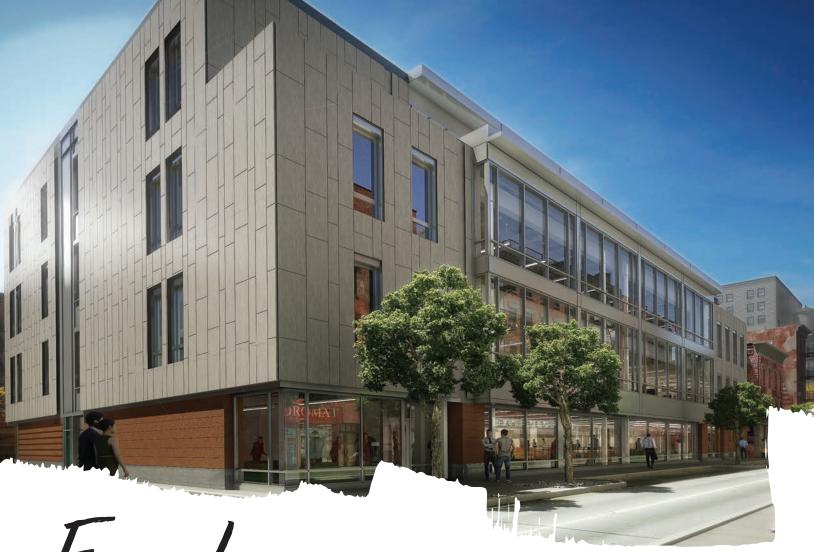

### **Dynamic Over-the-Rhine office opportunity**

- 12,880 r.s.f. available on the fourth floor of the newly developed Empower MediaMarketing headquarters
- Entire fourth floor is available, which can be subdivided down to 6,000 s.f. for multi-tenant occupancy
- Class A+ office space located in the heart of Over-the-Rhine, Cincinnati's most vibrant neighborhood
- Build-to-suit interior design, allowing tenants to take full control of their workspace
- Spacious outdoor private patio with city views of Over-the-Rhine and downtown Cincinnati
- Interior signage provides tenant exposure
- Tenant parking is available, making commuting easy and convenient for tenant employees, clients and guests

## **Building highlights:**

- New construction, encompassing new development and historic OTR building
- Building construction: steel-frame, glass curtain walls and punched windows
- Exterior: Terracotta and Nichiha Architectural Wall panels
- HVAC: split system, tenant control
- LEED design
- Iconic city views