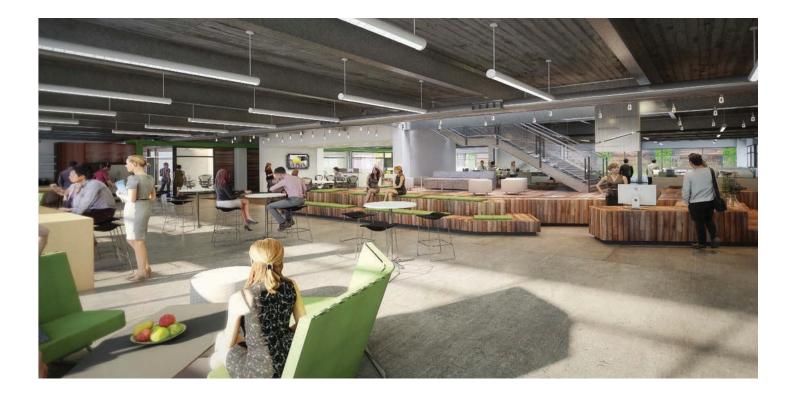

### **Dynamic Over-the-Rhine office opportunity**

- 12,880 r.s.f. available on the fourth floor of the newly developed Empower MediaMarketing headquarters
- Entire fourth floor is available, which can be subdivided down to 6,000 s.f. for multi-tenant occupancy
- Class A+ office space located in the heart of Over-the-Rhine, Cincinnati's most vibrant neighborhood
- Build-to-suit interior design, allowing tenants to take full control of their workspace
- Spacious outdoor private patio with city views of Over-the-Rhine and downtown Cincinnati
- Interior signage provides tenant exposure
- Tenant parking is available, making commuting easy and convenient for tenant employees, clients and guests