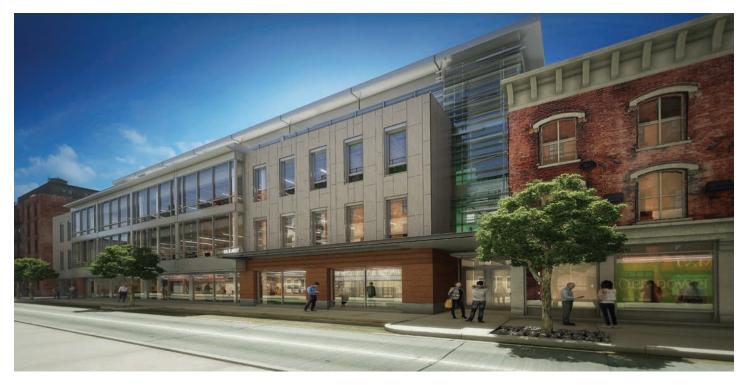

### **Dynamic Over-the-Rhine office opportunity**

- 12,880 r.s.f. available on the fourth floor of the newly developed Empower MediaMarketing headquarters
- Entire fourth floor is available, which can be subdivided down to 6,000 s.f. for multi-tenant occupancy
- Class A+ office space located in the heart of Over-the-Rhine, Cincinnati's most vibrant neighborhood
- Build-to-suit interior design, allowing tenants to take full control of their workspace
- Spacious outdoor private patio with city views of Over-the-Rhine and downtown Cincinnati
- Interior signage provides tenant exposure
- Tenant parking is available, making commuting easy and convenient for tenant employees, clients and guests

## **Building highlights:**

- New construction, encompassing new development and historic OTR building
- Building construction: steel-frame, glass curtain walls and punched windows
- Exterior: Terracotta and Nichiha Architectural Wall panels
- HVAC: split system, tenant control
- LEED design
- Iconic city views