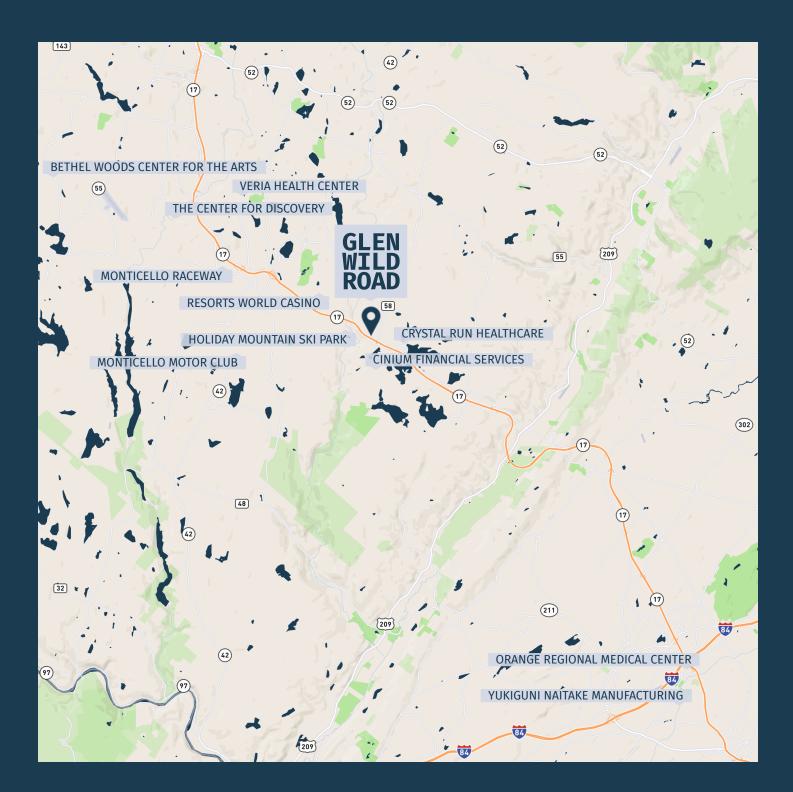

## **AREA AMENITIES**

- Adelaar Major Resort & Casino (Spring 2018)
- Thomas Education Center (2,500+ student college)
- Bethel Woods Center for the Arts
- The Center for Discovery
- Monticello Raceway & Casino
- Veria Health Center
- Monticello Motor Club
- Crystal Run Healthcare
- China Cultural Center
- Cinium Financial Services Corporation
- Holiday Mountain Ski and Fun Park
- Orange Regional Medical Center
- Kohl's Distribution Center
- Lego Land (planned)