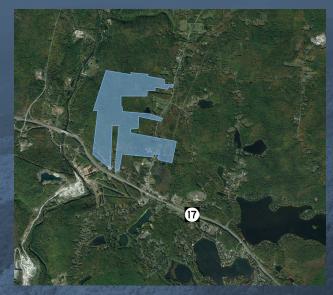

Glen Wild Road presents an unique opportunity to purchase a large parcel of buildable land in beautiful Rock Hill/Monticello, New York.

The land is zoned for Suburban Residential and Highway Commercial.

**±573**Total Land Acres

±460
Buildable Acres

±\$40,567.71
Taxes (2016)