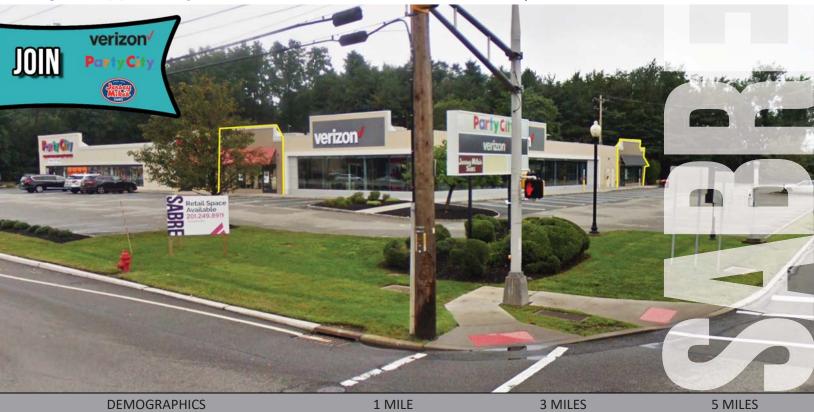

### 346 route 10 west

great opportunity on River Rd and Rte 10 intersection | for lease

| DEMOGRAPHICS       |                                                                                                                                                                                                                                                                          | 1 MILE    | 3 MILES   | 5 MILES   |
|--------------------|--------------------------------------------------------------------------------------------------------------------------------------------------------------------------------------------------------------------------------------------------------------------------|-----------|-----------|-----------|
| Population         |                                                                                                                                                                                                                                                                          | 3,600     | 43,590    | 145,074   |
| Median HHI         |                                                                                                                                                                                                                                                                          | \$141,335 | \$122,324 | \$134,946 |
| Daytime Population |                                                                                                                                                                                                                                                                          | 10,081    | 55,037    | 159,186   |
| Available          | 2,611 Square Feet                                                                                                                                                                                                                                                        |           |           |           |
| GLA                | 30,066 square feet                                                                                                                                                                                                                                                       |           |           |           |
| Asking Rent        | Upon Request                                                                                                                                                                                                                                                             |           |           |           |
| Extras             | Upon Request                                                                                                                                                                                                                                                             |           |           |           |
| Co Tenants         | Verizon Wireless, Party City, Jersey Mikes                                                                                                                                                                                                                               |           |           |           |
| Area Retail        | Best Buy, Starbucks, REI, Sleep Number, Home Goods, Michaels, Homesense, Nordstrom Rack, Saks Off Fifth, Target, Marshalls Shake Shack, The Container Store, and more                                                                                                    |           |           |           |
| Comments           | <ul> <li>4 way traffic light intersection</li> <li>Located at the hard corner of Route 10 and River Road</li> <li>Easy access to I-287 and I-280</li> <li>178 parking spaces</li> <li>Great pylon signage</li> <li>Over 43,000 vehicles pass the site per day</li> </ul> |           |           |           |

### 346 route 10 west