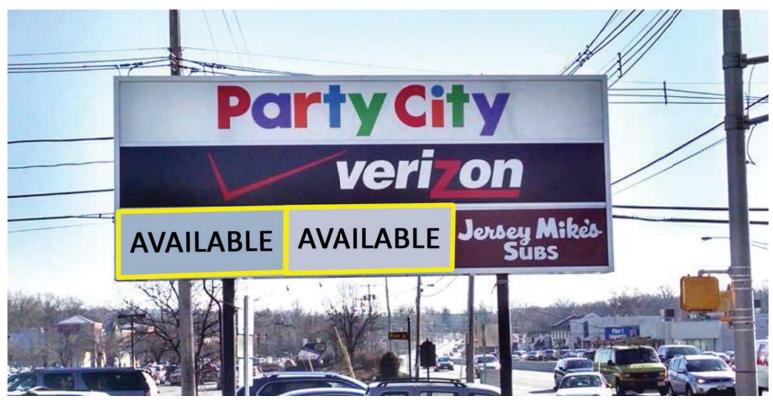

#### **PYLON SIGN**

For More Information: Larry Anderson | anderson@sabre.life | T 201 249 8911 x1531 Dina Santarelli | santarelli@sabre.life | T 201 249 8911 x1543

### 346 route 10 west

great opportunity on River Rd and Rte 10 intersection | for lease

| DEMOGRAPHICS       |                                                                                                                                                                                                                                                                          | 1 MILE    | 3 MILES   | 5 MILES   |
|--------------------|--------------------------------------------------------------------------------------------------------------------------------------------------------------------------------------------------------------------------------------------------------------------------|-----------|-----------|-----------|
| Population         |                                                                                                                                                                                                                                                                          | 3,600     | 43,590    | 145,074   |
| Median HHI         |                                                                                                                                                                                                                                                                          | \$141,335 | \$122,324 | \$134,946 |
| Daytime Population |                                                                                                                                                                                                                                                                          | 10,081    | 55,037    | 159,186   |
| Available          | 2,611 Square Feet                                                                                                                                                                                                                                                        |           |           |           |
| GLA                | 30,066 square feet                                                                                                                                                                                                                                                       |           |           |           |
| Asking Rent        | Upon Request                                                                                                                                                                                                                                                             |           |           |           |
| Extras             | Upon Request                                                                                                                                                                                                                                                             |           |           |           |
| Co Tenants         | Verizon Wireless, Party City, Jersey Mikes                                                                                                                                                                                                                               |           |           |           |
| Area Retail        | Best Buy, Starbucks, REI, Sleep Number, Home Goods, Michaels, Homesense, Nordstrom Rack, Saks Off Fifth, Target, Marshalls Shake Shack, The Container Store, and more                                                                                                    |           |           |           |
| Comments           | <ul> <li>4 way traffic light intersection</li> <li>Located at the hard corner of Route 10 and River Road</li> <li>Easy access to I-287 and I-280</li> <li>178 parking spaces</li> <li>Great pylon signage</li> <li>Over 43,000 vehicles pass the site per day</li> </ul> |           |           |           |