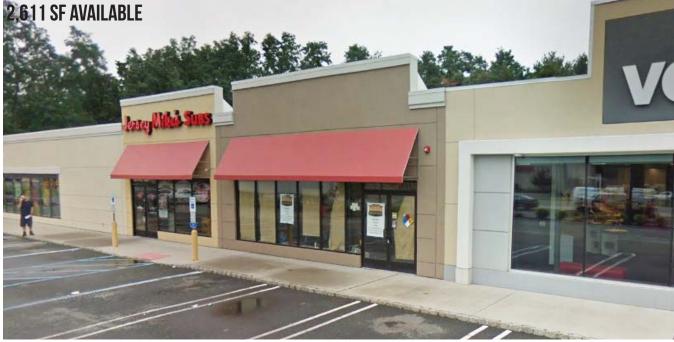

### 346 route 10 west

great opportunity on River Rd and Rte 10 intersection | for lease

| DEMOGRAPHICS       |                                                                                                                                                                                                                                                                          | 1 MILE    | 3 MILES   | 5 MILES   |
|--------------------|--------------------------------------------------------------------------------------------------------------------------------------------------------------------------------------------------------------------------------------------------------------------------|-----------|-----------|-----------|
| Population         |                                                                                                                                                                                                                                                                          | 3,600     | 43,590    | 145,074   |
| Median HHI         |                                                                                                                                                                                                                                                                          | \$141,335 | \$122,324 | \$134,946 |
| Daytime Population |                                                                                                                                                                                                                                                                          | 10,081    | 55,037    | 159,186   |
| Available          | 2,611 Square Feet                                                                                                                                                                                                                                                        |           |           |           |
| GLA                | 30,066 square feet                                                                                                                                                                                                                                                       |           |           |           |
| Asking Rent        | Upon Request                                                                                                                                                                                                                                                             |           |           |           |
| Extras             | Upon Request                                                                                                                                                                                                                                                             |           |           |           |
| Co Tenants         | Verizon Wireless, Party City, Jersey Mikes                                                                                                                                                                                                                               |           |           |           |
| Area Retail        | Best Buy, Starbucks, REI, Sleep Number, Home Goods, Michaels, Homesense, Nordstrom Rack, Saks Off Fifth, Target, Marshalls Shake Shack, The Container Store, and more                                                                                                    |           |           |           |
| Comments           | <ul> <li>4 way traffic light intersection</li> <li>Located at the hard corner of Route 10 and River Road</li> <li>Easy access to I-287 and I-280</li> <li>178 parking spaces</li> <li>Great pylon signage</li> <li>Over 43,000 vehicles pass the site per day</li> </ul> |           |           |           |