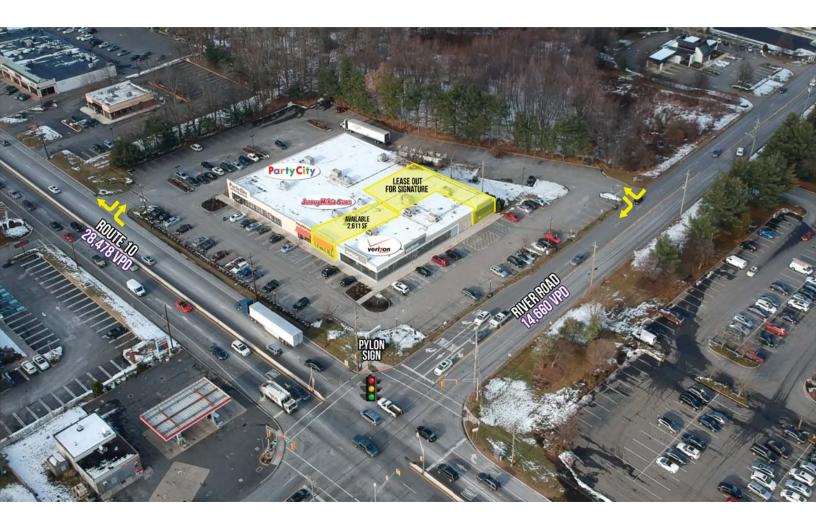

#### **AERIAL VIEW**

For More Information: Larry Anderson | anderson@sabre.life | T 201 249 8911 x1531 Dina Santarelli | santarelli@sabre.life | T 201 249 8911 x1543

sabre.life

### 346 route 10 west

great opportunity on River Rd and Rte 10 intersection | for lease

| DEMOGRAPHICS       |                                                                                                                                                                                                                                                                          | 1 MILE    | 3 MILES   | 5 MILES   |
|--------------------|--------------------------------------------------------------------------------------------------------------------------------------------------------------------------------------------------------------------------------------------------------------------------|-----------|-----------|-----------|
| Population         |                                                                                                                                                                                                                                                                          | 3,600     | 43,590    | 145,074   |
| Median HHI         |                                                                                                                                                                                                                                                                          | \$141,335 | \$122,324 | \$134,946 |
| Daytime Population |                                                                                                                                                                                                                                                                          | 10,081    | 55,037    | 159,186   |
| Available          | 2,611 Square Feet                                                                                                                                                                                                                                                        |           |           |           |
| GLA                | 30,066 square feet                                                                                                                                                                                                                                                       |           |           |           |
| Asking Rent        | Upon Request                                                                                                                                                                                                                                                             |           |           |           |
| Extras             | Upon Request                                                                                                                                                                                                                                                             |           |           |           |
| Co Tenants         | Verizon Wireless, Party City, Jersey Mikes                                                                                                                                                                                                                               |           |           |           |
| Area Retail        | Best Buy, Starbucks, REI, Sleep Number, Home Goods, Michaels, Homesense, Nordstrom Rack, Saks Off Fifth, Target, Marshalls Shake Shack, The Container Store, and more                                                                                                    |           |           |           |
| Comments           | <ul> <li>4 way traffic light intersection</li> <li>Located at the hard corner of Route 10 and River Road</li> <li>Easy access to I-287 and I-280</li> <li>178 parking spaces</li> <li>Great pylon signage</li> <li>Over 43,000 vehicles pass the site per day</li> </ul> |           |           |           |