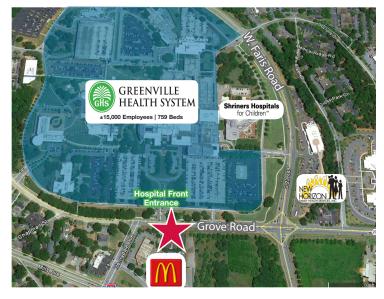

## **Property Features**

- ±2,375 SF freestanding retail building
- Located across from GHS (±15,000 Employees/759 Beds) and is also located in a highly saturated medical area (424 businesses within a 1 mile radius)
- Just minutes to Downtown Greenville
- Renovated in 2017
- New 10 year lease term
- Sale Price: \$1,142,857
- NOI: \$60,000
- 5.25% Cap Rate
- 10% rent escalation in year 6