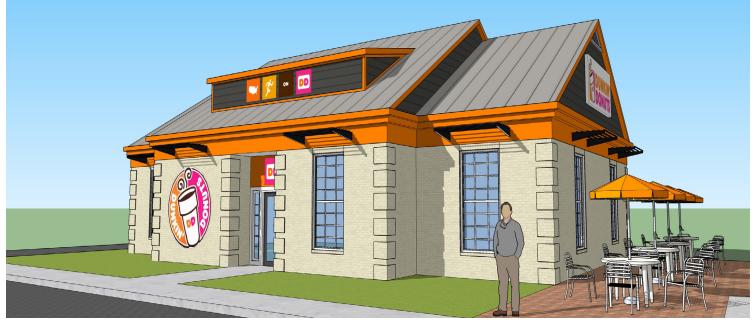

## **Property Features**

- ±2,375 SF freestanding retail building
- Located across from GHS (±15,000 Employees/759 Beds) and is also located in a highly saturated medical area (424 businesses within a 1 mile radius)
- Just minutes to Downtown Greenville
- Renovated in 2017
- New 10 year lease term
- Sale Price: \$1,142,857
- NOI: \$60,000
- 5.25% Cap Rate
- 10% rent escalation in year 6