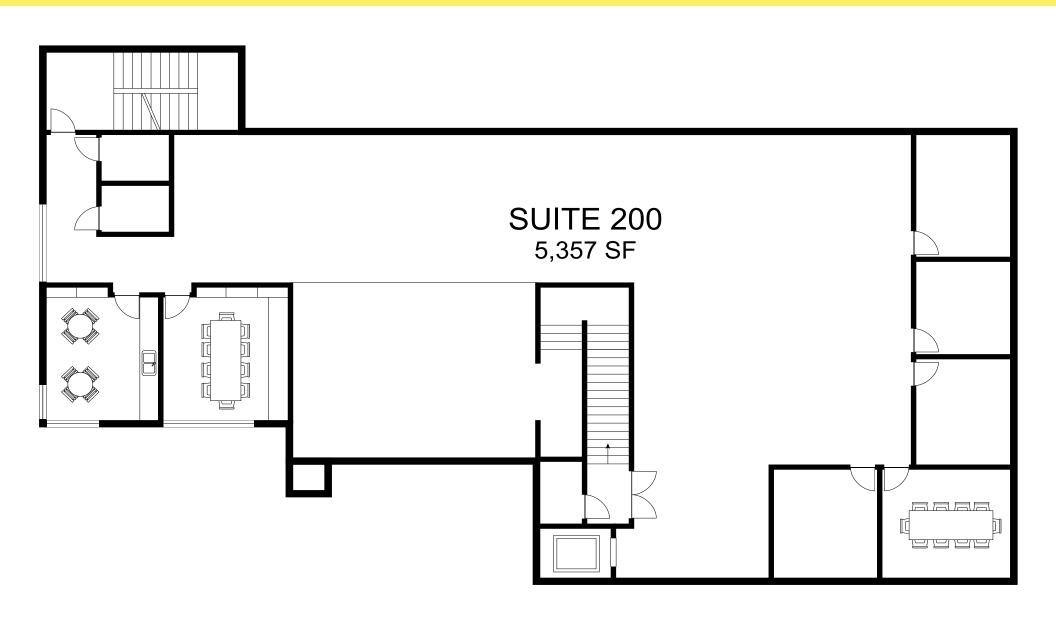

ilings | Extremely high-end finishes throughout | 3 Full size electronic<br>ground level doors |
|-----------------------------------------|--------------------------------------------------------|----------------------------------------|----------------------------------------------|
| Great<br>freeway access                 | Building top<br>signage available                      | Flexible<br>zoning                     | No comparable building<br>in the OC Market   |
|                                         |                                                        |                                        |                                              |











### WORLD CLASS









## GROUND FLOOR

SUITE 100 9,335 SF
SUITE 150 11,759 SF



## SECOND FLOOR

### SUITE 200 5,357 SF



#### REID WEAVER

Lic. 01995422 +1 949 725 8688 reid.weaver@cbre.com

#### SIMON DILLON

ıc. 01010564 1 949 725 8668 mon.dillon@cbre.com

#### JUSTIN HILL

Lic. 01424426 +1 949 809 4064 justin.hill@cbre.com

### CBRE

.....

© 2020 CBRE, Inc. All rights reserved. This information has been obtained from sources believed reliable, but has not been verified for accuracy or completeness. You should conduct a careful, independent investigation of the property and verify all information. Any reliance on this information is solely at your own risk. CBRE and the CBRE logo are service marks of CBRE, Inc. All other marks displayed on this document are the property of their respective owners, and the use of such logos does not imply any affiliation with or endorsement of CBRE.