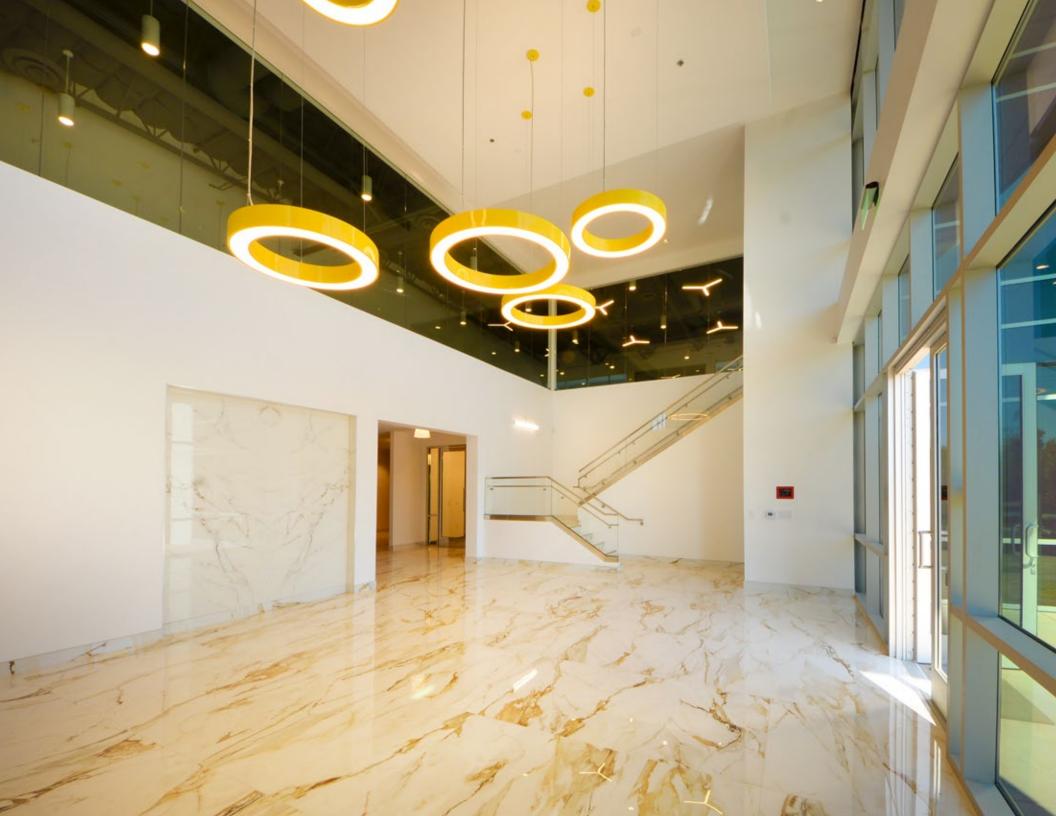

#### PROPERTY OVERVIEW/HIGHLIGHTS

| World Class Creative<br>Office Building | <b>3</b> 0' Clear Height with exposed painted ceilings | Extremely high-end finishes throughout | 3 Full size electronic<br>ground level doors |
|-----------------------------------------|--------------------------------------------------------|----------------------------------------|----------------------------------------------|
| Great<br>freeway access                 | Building top<br>signage available                      | Flexible<br>zoning                     | No comparable building<br>in the OC Market   |
|                                         |                                                        |                                        |                                              |

## GROUND FLOOR

SUITE 100 9,335 SF
SUITE 150 11,759 SF