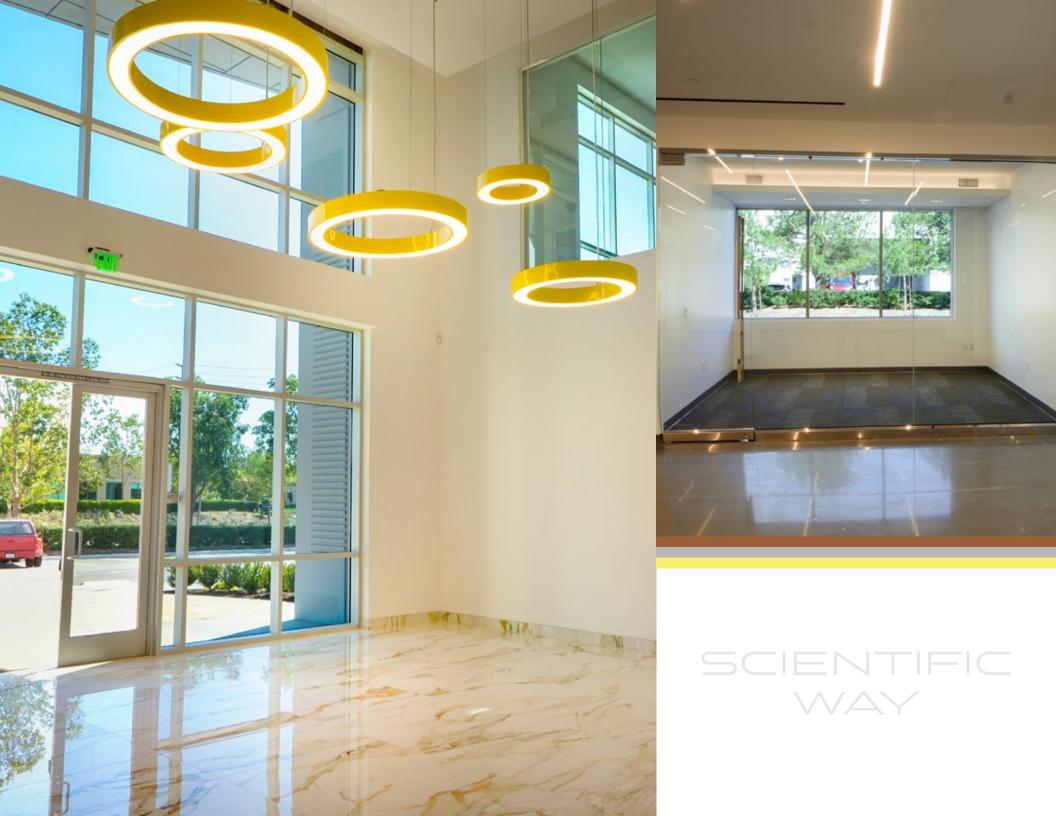

#### PROPERTY OVERVIEW/HIGHLIGHTS

| World Class Creative<br>Office Building | <b>3</b> 0' Clear Height with exposed painted ceilings | Extremely high-end finishes throughout | 3 Full size electronic<br>ground level doors |
|-----------------------------------------|--------------------------------------------------------|----------------------------------------|----------------------------------------------|
| Great<br>freeway access                 | Building top<br>signage available                      | Flexible<br>zoning                     | No comparable building<br>in the OC Market   |
|                                         |                                                        |                                        |                                              |