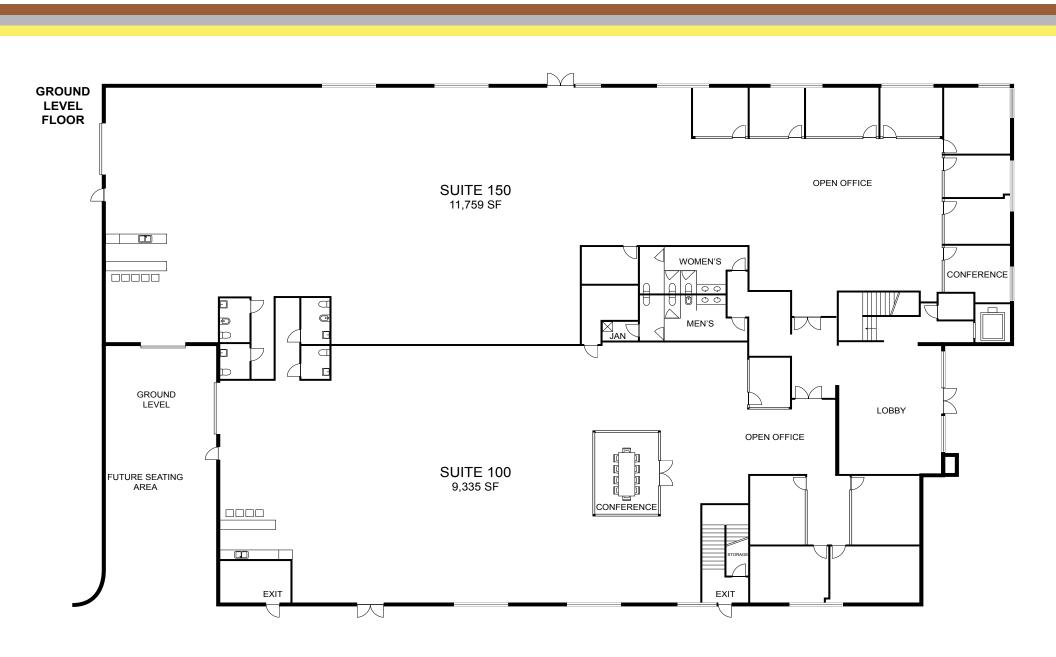

/b> 0' Clear Height with exposed painted ceilings | Extremely high-end finishes throughout | 3 Full size electronic<br>ground level doors |
|-----------------------------------------|--------------------------------------------------------|----------------------------------------|----------------------------------------------|
| Great<br>freeway access                 | Building top<br>signage available                      | Flexible<br>zoning                     | No comparable building<br>in the OC Market   |
|                                         |                                                        |                                        |                                              |











### WORLD CLASS









## GROUND FLOOR

SUITE 100 9,335 SF
SUITE 150 11,759 SF



## SECOND FLOOR

### SUITE 200 5,357 SF



#### REID WEAVER

Lic. 01995422 +1 949 725 8688 reid.weaver@cbre.com

#### SIMON DILLON

ıc. 01010564 1 949 725 8668 mon.dillon@cbre.com

#### JUSTIN HILL

Lic. 01424426 +1 949 809 4064 justin.hill@cbre.com

### CBRE

.....

© 2020 CBRE, Inc. All rights reserved. This information has been obtained from sources believed reliable, but has not been verified for accuracy or completeness. You should conduct a careful, independent investigation of the property and verify all information. Any reliance on this information is solely at your own risk. CBRE and the CBRE logo are service marks of CBRE, Inc. All other marks displayed on this document are the property of their respective owners, and the use of such logos does not imply any affiliation with or