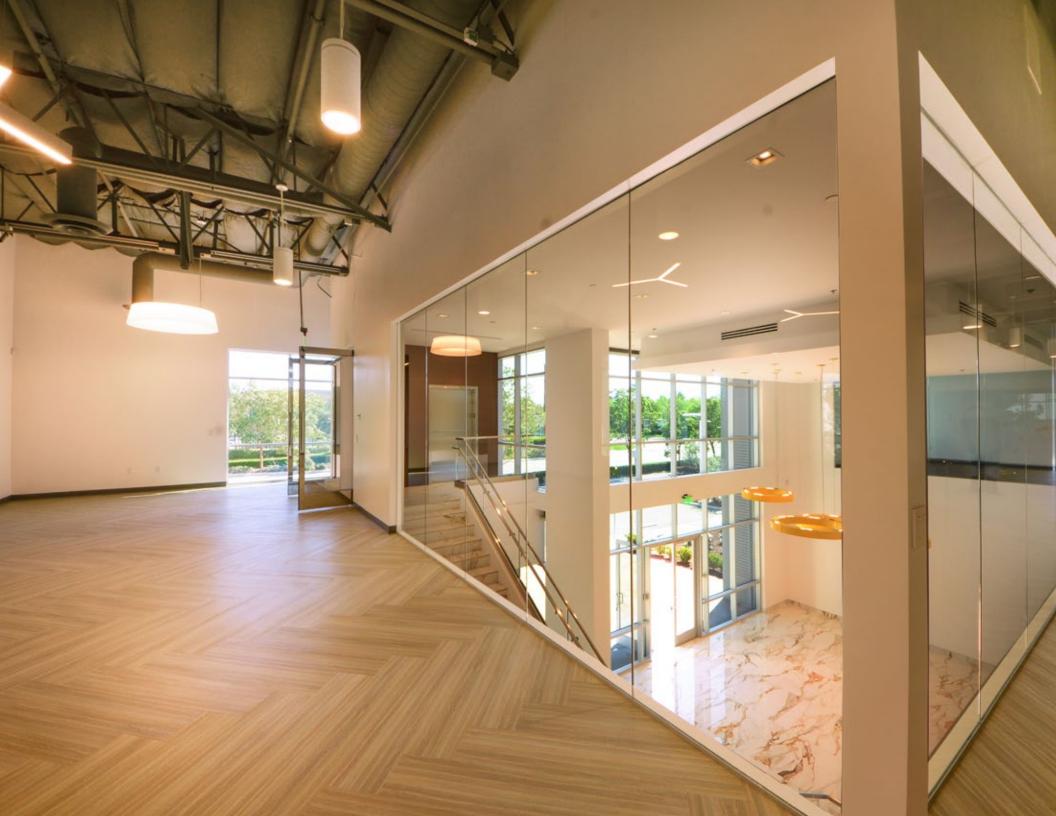

#### PROPERTY OVERVIEW/HIGHLIGHTS

| World Class Creative<br>Office Building | <b>3</b> 0' Clear Height with exposed painted ceilings | Extremely high-end finishes throughout | 3 Full size electronic<br>ground level doors |
|-----------------------------------------|--------------------------------------------------------|----------------------------------------|----------------------------------------------|
| Great<br>freeway access                 | Building top<br>signage available                      | Flexible<br>zoning                     | No comparable building<br>in the OC Market   |
|                                         |                                                        |                                        |                                              |

## SECOND FLOOR

### SUITE 200 5,357 SF