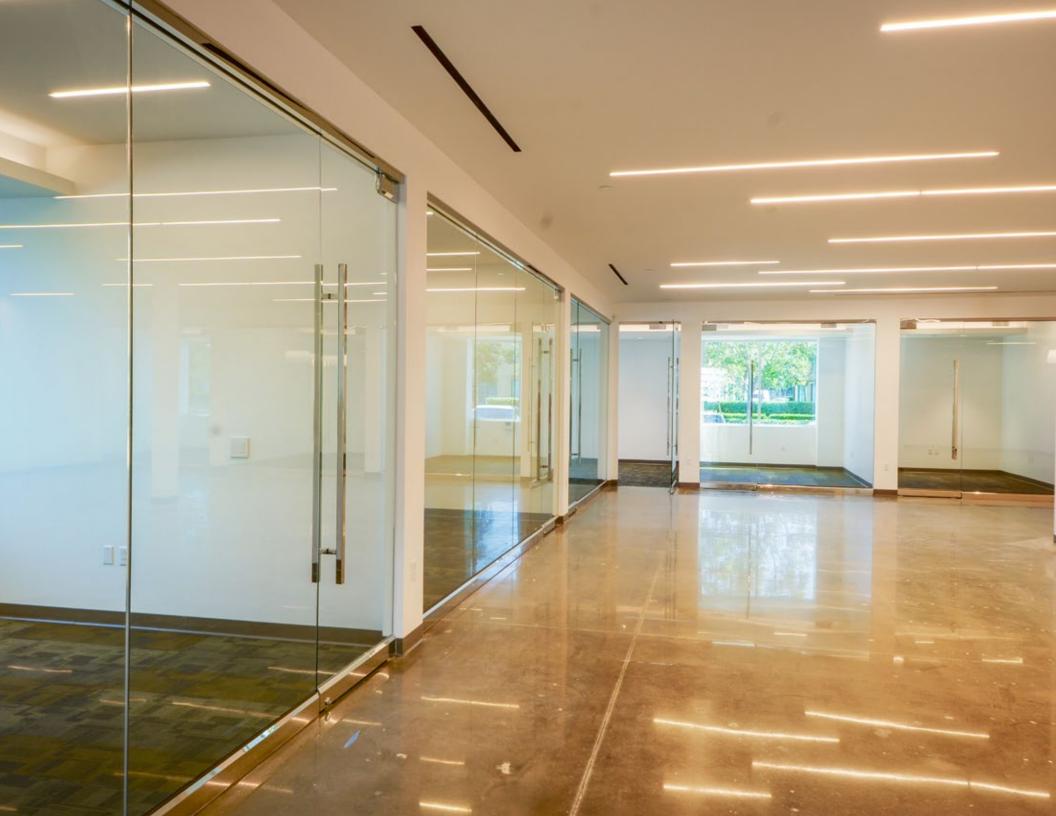

#### PROPERTY OVERVIEW/HIGHLIGHTS

| World Class Creative<br>Office Building | <b>3</b> 0' Clear Height with exposed painted ceilings | Extremely high-end finishes throughout | 3 Full size electronic<br>ground level doors |
|-----------------------------------------|--------------------------------------------------------|----------------------------------------|----------------------------------------------|
| Great<br>freeway access                 | Building top<br>signage available                      | Flexible<br>zoning                     | No comparable building<br>in the OC Market   |
|                                         |                                                        |                                        |                                              |

### SUITE 200 5,357 SF