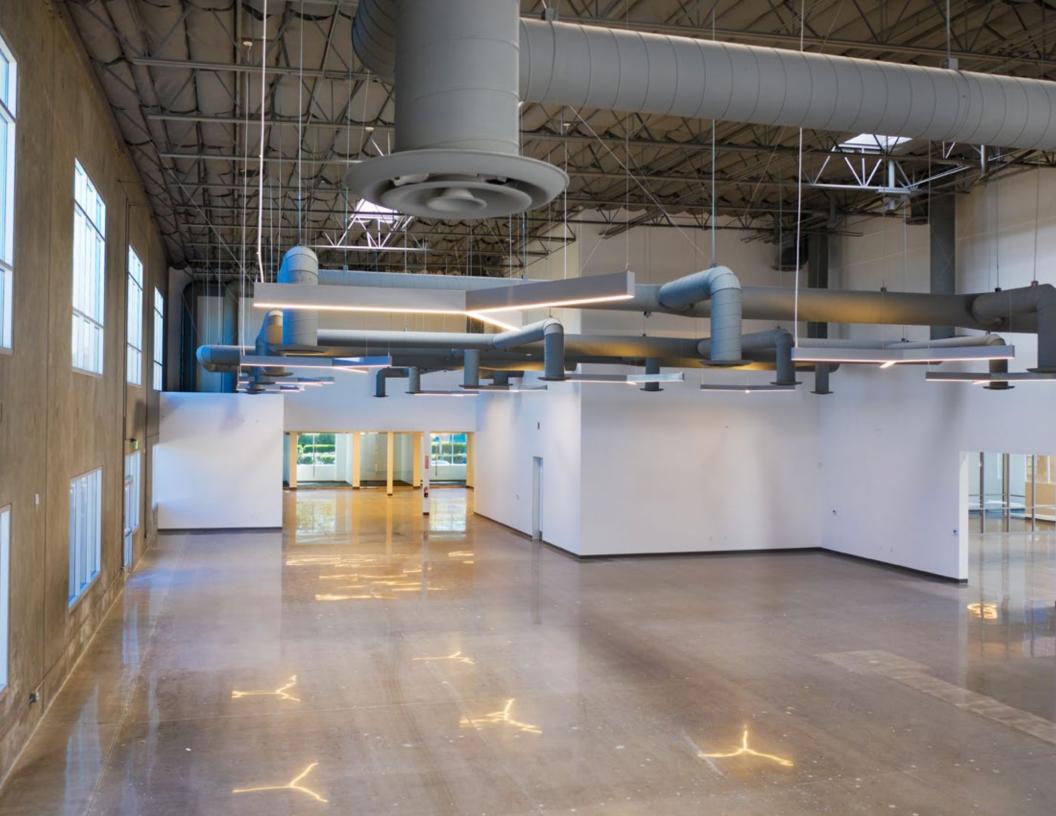

#### PROPERTY OVERVIEW/HIGHLIGHTS

| World Class Creative<br>Office Building | <b>3</b> 0' Clear Height with exposed painted ceilings | Extremely high-end finishes throughout | 3 Full size electronic<br>ground level doors |
|-----------------------------------------|--------------------------------------------------------|----------------------------------------|----------------------------------------------|
| Great<br>freeway access                 | Building top<br>signage available                      | Flexible<br>zoning                     | No comparable building<br>in the OC Market   |
|                                         |                                                        |                                        |                                              |

## GROUND FLOOR

SUITE 100 9,335 SF
SUITE 150 11,759 SF