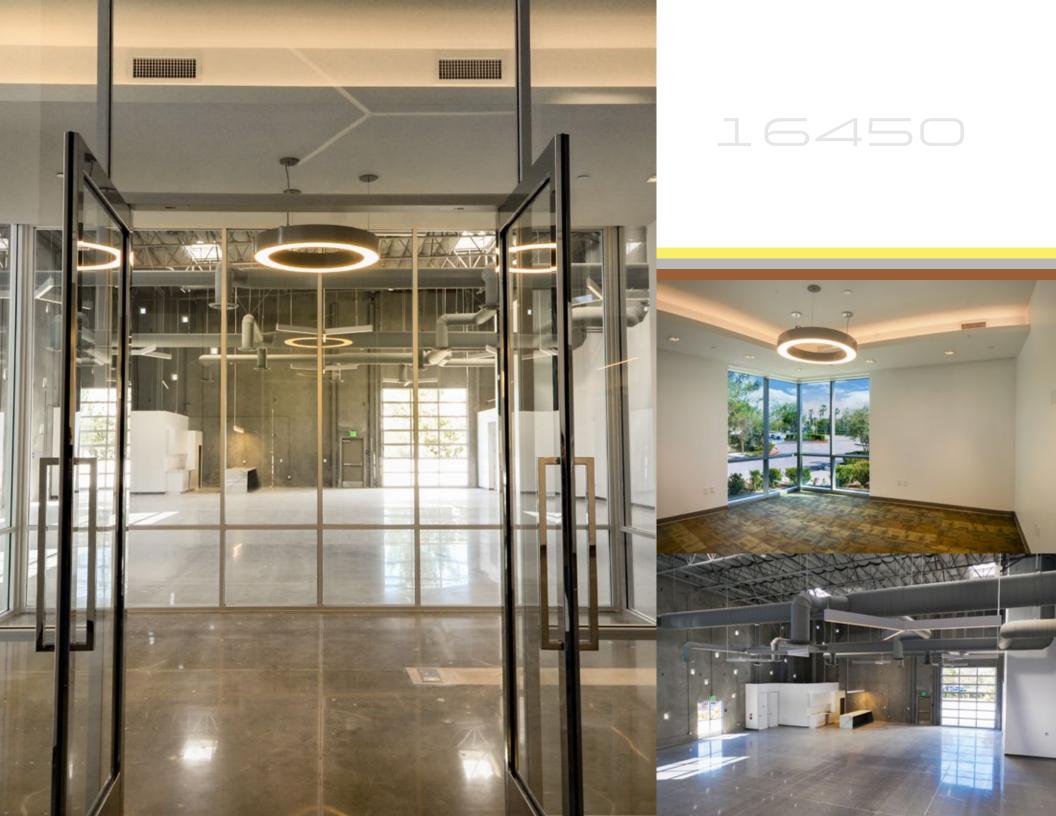

# 16450 SCIENTIFIC

----

TTTTTTT.

TTA - THERE AL

#### PROPERTY OVERVIEW/HIGHLIGHTS

| World Class Creative<br>Office Building | <b>3</b> 0' Clear Height with exposed painted ceilings | Extremely high-end finishes throughout | 3 Full size electronic<br>ground level doors |
|-----------------------------------------|--------------------------------------------------------|----------------------------------------|----------------------------------------------|
| Great<br>freeway access                 | Building top<br>signage available                      | Flexible<br>zoning                     | No comparable building<br>in the OC Market   |
|                                         |                                                        |                                        |                                              |