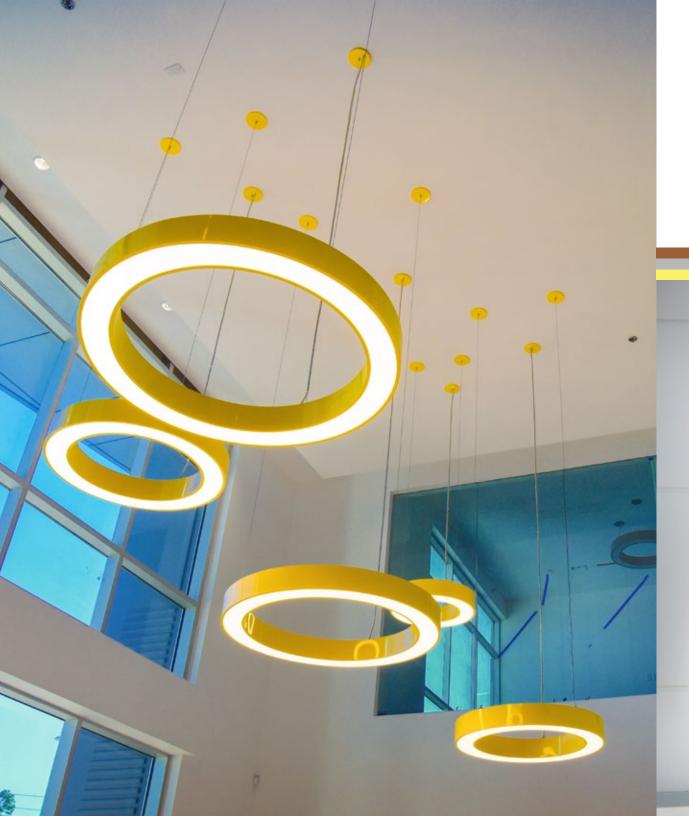

#### PROPERTY OVERVIEW/HIGHLIGHTS

| World Class Creative<br>Office Building | <b>3</b> 0' Clear Height with exposed painted ceilings | Extremely high-end finishes throughout | 3 Full size electronic<br>ground level doors |
|-----------------------------------------|--------------------------------------------------------|----------------------------------------|----------------------------------------------|
| Great<br>freeway access                 | Building top<br>signage available                      | Flexible<br>zoning                     | No comparable building<br>in the OC Market   |
|                                         |                                                        |                                        |                                              |

### WORLD CLASS