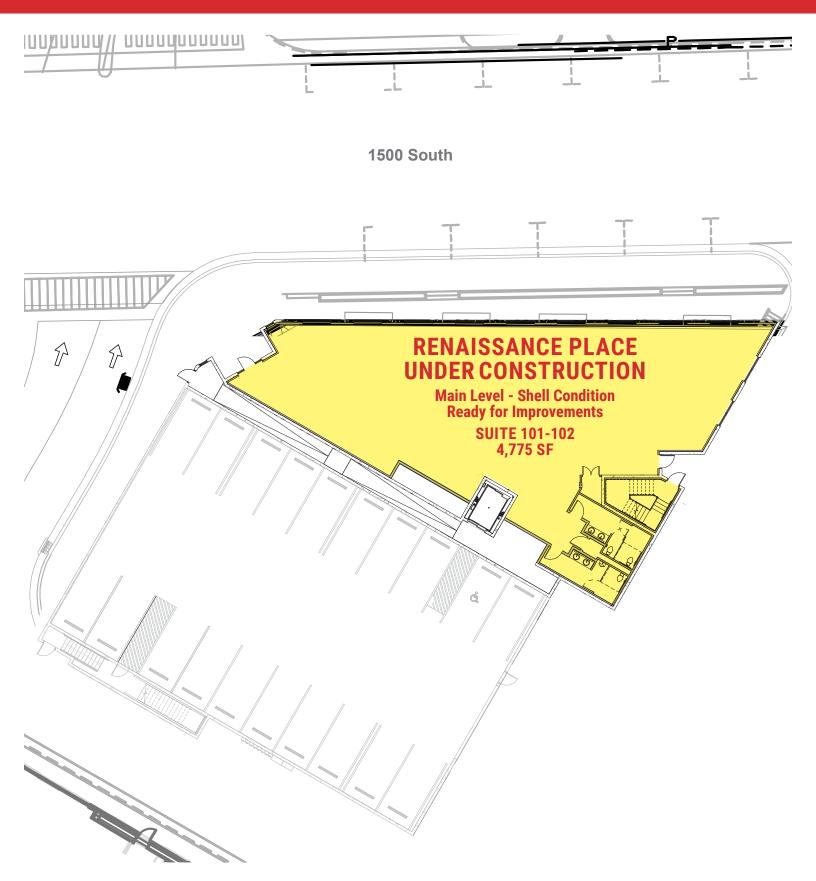

1509 - 1560 South Renaissance Towne Drive, Bountiful, Utah 84010

## **PROPERTY** FEATURES

- 1,496 9,115 SF available
- Modern finishes
- Office or medical design
- · Improvements and allowances available
- Building signage available
- Ample parking including covered garage
- Prime hard-corner suite available
- Professional co-tenancy
- Excellent surrounding amenities