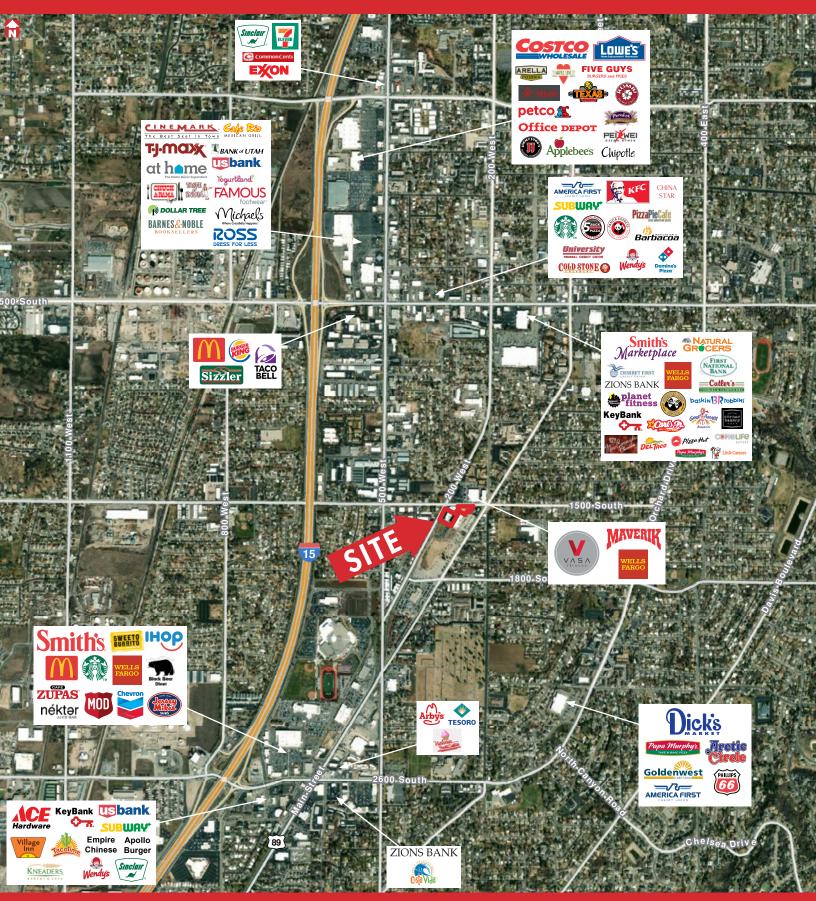

## **PROPERTY** FEATURES

- 1,496 9,115 SF available
- Modern finishes
- Office or medical design
- · Improvements and allowances available
- Building signage available
- Ample parking including covered garage
- Prime hard-corner suite available
- Professional co-tenancy
- Excellent surrounding amenities