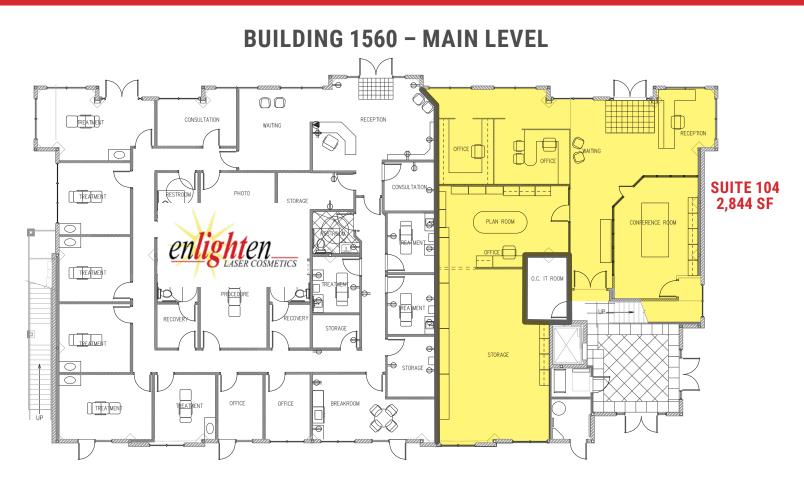

1509 - 1560 South Renaissance Towne Drive, Bountiful, Utah 84010

## **PROPERTY** FEATURES

- 1,496 9,115 SF available
- Modern finishes
- Office or medical design
- · Improvements and allowances available
- Building signage available
- Ample parking including covered garage
- Prime hard-corner suite available
- Professional co-tenancy
- Excellent surrounding amenities