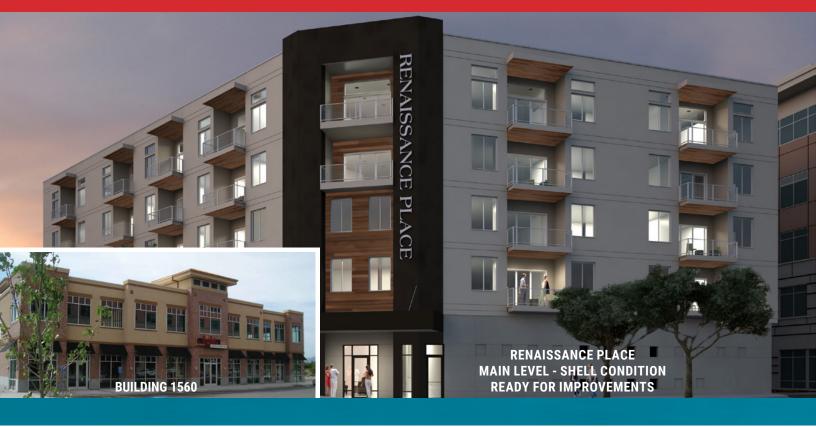

1509 - 1560 South Renaissance Towne Drive, Bountiful, Utah 84010

## **PROPERTY** FEATURES

- 1,496 9,115 SF available
- Modern finishes
- Office or medical design
- · Improvements and allowances available
- Building signage available
- Ample parking including covered garage
- Prime hard-corner suite available
- Professional co-tenancy
- Excellent surrounding amenities