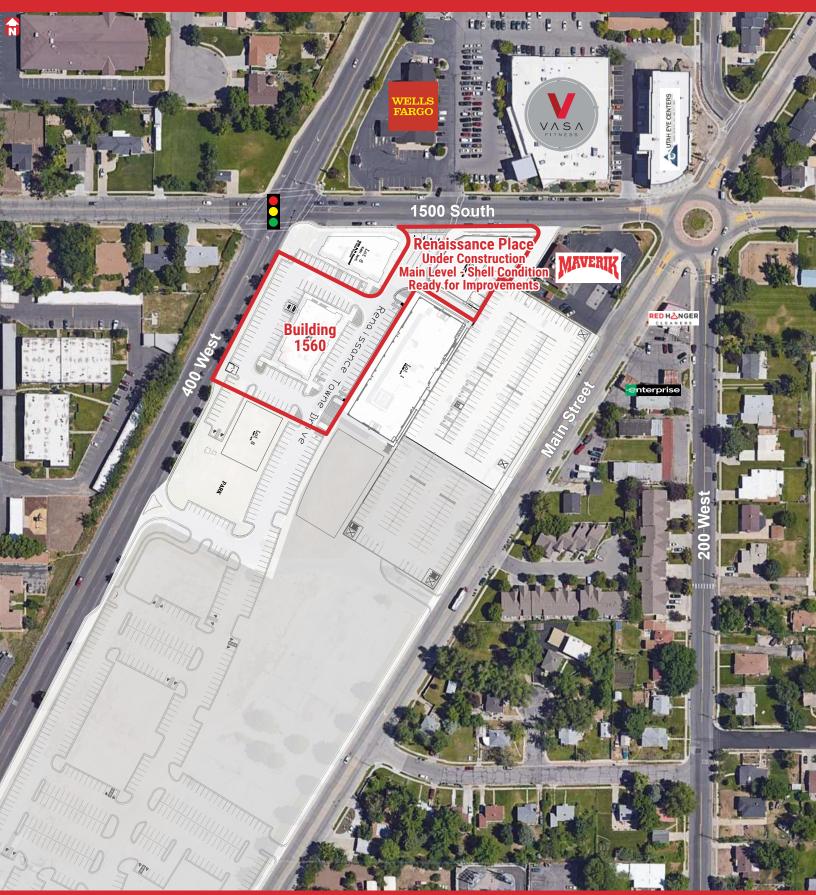

1509 - 1560 South Renaissance Towne Drive, Bountiful, Utah 84010

## **PROPERTY** FEATURES

- 1,496 9,115 SF available
- Modern finishes
- Office or medical design
- · Improvements and allowances available
- Building signage available
- Ample parking including covered garage
- Prime hard-corner suite available
- Professional co-tenancy
- Excellent surrounding amenities

#### **BUILDING 1560 - SECOND LEVEL**