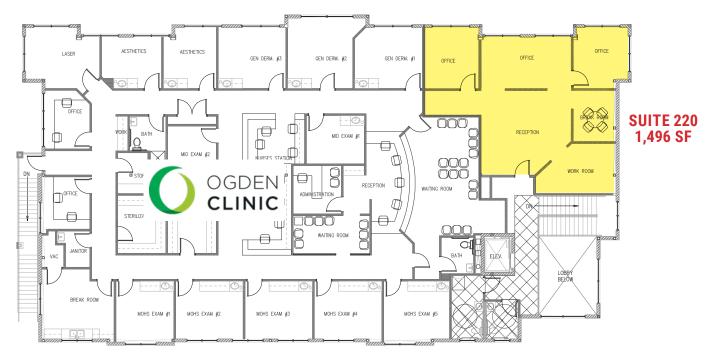

#### **BUILDING 1560 - SECOND LEVEL**

## **PROPERTY** FEATURES

- 1,496 9,115 SF available
- Modern finishes
- Office or medical design
- · Improvements and allowances available
- Building signage available
- Ample parking including covered garage
- Prime hard-corner suite available
- Professional co-tenancy
- Excellent surrounding amenities