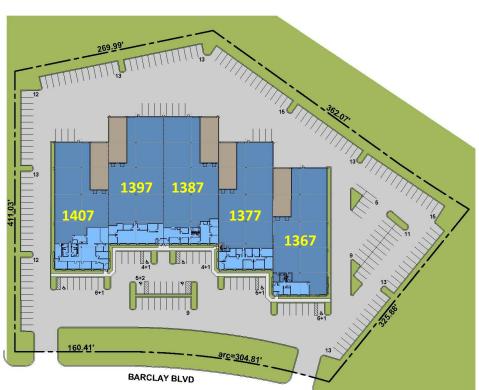

IL



## **BUILDING SPECIFICATIONS**

BUILDING SIZE: 75,760 SF

AVAILABLE SPACE: 15,232 SF (Unit 1397)

**OFFICE**: ± 2,445 SF

CEILING HEIGHT: 18' Clear

POWER: 400 amps; 480 volts; 3-phase

LOADING: 2 Interior Docks

1 Drive-In door

PARKING: 43 cars

SPRINKLER: Yes, fully

REAL ESTATE TAXES: \$1.57 psf (2017 paid in 2018)

**LEASE RATE**: \$8.95 psf modified gross/

\$11,360.53 per month



## COMMENTS

- Newly Renovated Unit
- Heavy Parking
- Business Park atmosphere
- Nearby restaurants and public transportation
- 50% off year 1 rent for deals 5 years or more

FOR ADDITIONAL INFORMATION, PLEASE CONTACT:

**DAN PRENDERGAST** 

**Broker** 

dprendergast@darwinrealty.com





**INCENTIVE: 50% off year 1 rent AVAILABLE FOR LEASE - 15,232 SF** 

## 1397 BARCLAY BLVD, BUFFALO GROVE, IL





FOR ADDITIONAL INFORMATION, PLEASE CONTACT:

**DAN PRENDERGAST** 

**Broker** 

dprendergast@darwinrealty.com