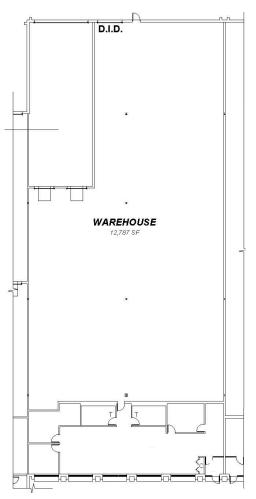

## **BUILDING SPECIFICATIONS**

BUILDING SIZE: 75,760 SF

AVAILABLE SPACE: 15,232 SF (Unit 1397)

**OFFICE**: ± 2,445 SF

CEILING HEIGHT: 18' Clear

POWER: 400 amps; 480 volts; 3-phase

LOADING: 2 Interior Docks

1 Drive-In door

PARKING: 43 cars

SPRINKLER: Yes, fully

REAL ESTATE TAXES: \$1.57 psf (2017 paid in 2018)

**LEASE RATE**: \$8.95 psf modified gross/

\$11,360.53 per month