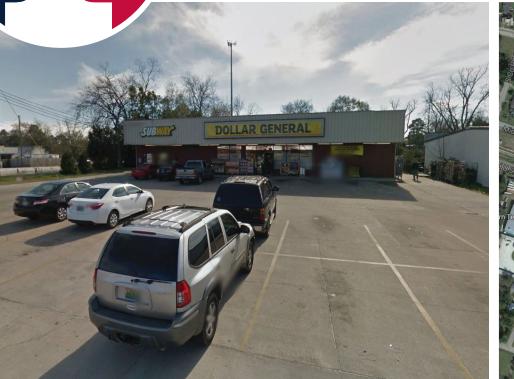

## retailspecialists

FORMER DOLLAR GENERAL 1932 OLD HIGHWAY 84, ASHFORD, ALABAMA 36312

FOR LEASE

## **PROPERTY HIGHLIGHTS**

- 7,461 SF FORMER DOLLAR GENERAL LOCATED IN THE HEART OF DOWNTOWN ASHFORD. SITE IS FREESTANDING, SHARING CO-TENANCY WITH SUBWAY
- ASHFORD IS LOCATED 10 MILES SOUTHWEST FROM DOTHAN AND JUST OFF HWY 84