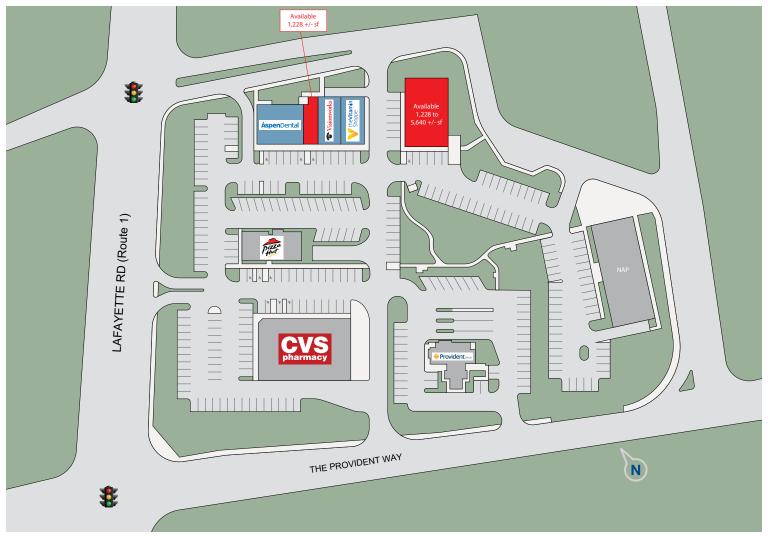

### **Property Information**

**Traffic Counts:** 23,459 +/- VPD Address: 652 Lafayette Road Seabrook NH Water: Municipal Available Space: 1,228 to 5,640 +/- sf Sewer: Municipal 14,500 +/- sf Total SF: Gas: Natural Land Area: 1.35 +/- Acres Zoning: 6m Parking Spaces: 62 +/- Spaces

## **Aspen**Dental

Sea City Crossing is a 14,500 +/- sf development located in Seabrook, NH. This retail strip center includes many well-known tenants including Aspen Dental, Visionworks and The Vitamin Shoppe. Sea City Crossing is ideally situated on the Massachusetts and New Hampshire border and is the first exit off Interstate 95. Due to its location, this center draws consumers for both daily and destination needs. There is approval to construct an additional 5,640 +/- sf of retail space at this site. Located at the main entrance of Seabrook Commons, this site benefits from nearby retail synergies including Walmart, Dick's Sporting Goods, Michaels, Home Goods and more. Sea City Crossing offers potential retailers the opportunity to bring their business to a highly successful retail market.