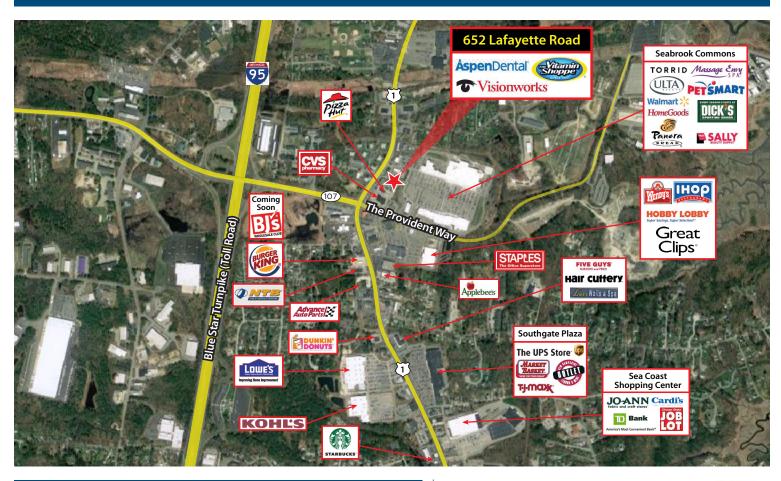

# Retail Space Available For Lease **Sea City Crossing**

652 Lafayette Road, Seabrook, NH

## **Aspen**Dental

Sea City Crossing is a 14,500 +/- sf development located in Seabrook, NH. This retail strip center includes many well-known tenants including Aspen Dental, Visionworks and The Vitamin Shoppe. Sea City Crossing is ideally situated on the Massachusetts and New Hampshire border and is the first exit off Interstate 95. Due to its location, this center draws consumers for both daily and destination needs. There is approval to construct an additional 5,640 +/- sf of retail space at this site. Located at the main entrance of Seabrook Commons, this site benefits from nearby retail synergies including Walmart, Dick's Sporting Goods, Michaels, Home Goods and more. Sea City Crossing offers potential retailers the opportunity to bring their business to a highly successful retail market.