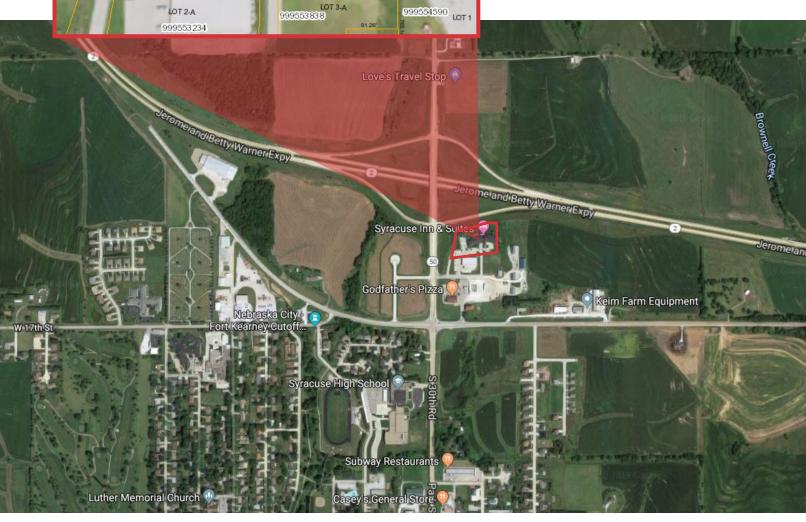

#### Location

 Located at the intersection of Highways 2 and 50, 35 miles southeast of Lincoln, NE

 Area neighbors include: Godfather's Pizza, Love's Travel Stop, Kiem Farm Equipment, Syracuse High School