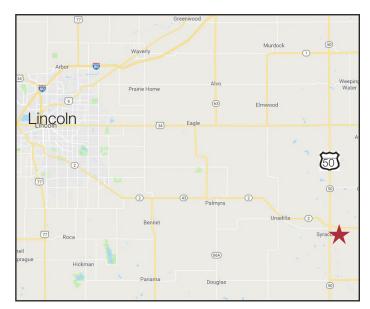

#### Location

 Located at the intersection of Highways 2 and 50, 35 miles southeast of Lincoln, NE

 Area neighbors include: Godfather's Pizza, Love's Travel Stop, Kiem Farm Equipment, Syracuse High School