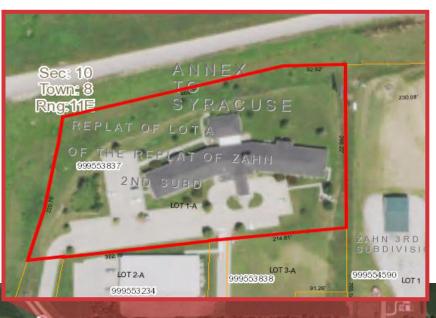

### **Property Features**

74 rooms

Building size: 38,648 sq. ft.

• Lot size: 3.18 acres

Year built: 1999

Parking: paved, on-siteOccupancy Rate: 21.3%Average Daily Rate: \$51.84

Rev Par: \$11.03

Room Revenue: \$297.861