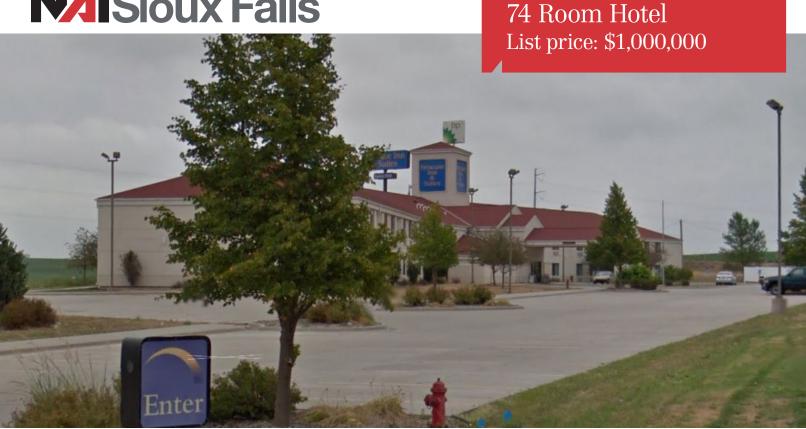

## Syracuse Inn & Suites

130 N. 30th Road, Syracuse, NE 68446

### **Property Features**

74 rooms

Building size: 38,648 sq. ft.

• Lot size: 3.18 acres

Year built: 1999

Parking: paved, on-siteOccupancy Rate: 21.3%Average Daily Rate: \$51.84

Rev Par: \$11.03

Room Revenue: \$297.861

### Pricing

List price: \$1,000,000 (\$13,513.51/key)

2018 Real Estate Taxes: \$56,000

Financials available upon request

# 74 Room Hotel