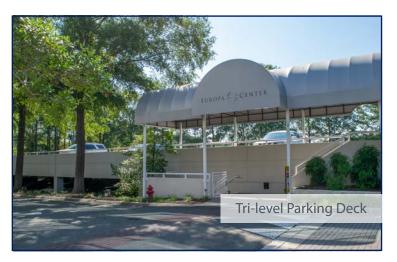

### About Europa Center

The Europa Center is a five-story, Class A office building located directly off Highway 15-501, convenient to Downtown Chapel Hill and Durham and minutes from I-40 and the rest of the Triangle. Known as a Chapel Hill business landmark, the Europa Center offers tenants an array of amenities including an on-site cafe, tri-level covered parking deck, a three-story atrium lobby for dining and casual meetings, lush landscaping and outdoor seating, and on-site security, property management and leasing. The lobbies and common areas were renovated in 2019.

#### **Amenities**

- On-site café Sutton's in the Atrium
- Fully functional shower and changing facility
- On-site fitness classes, including yoga and pilates
- Tri-level covered parking deck with security cameras
- Three-story atrium lobby, patio area and wi-fi access
- 24/7 building access with after-hour entry available by access card
- On-site security, property management and maintenance
- Lush landscaping with fountain, patio seating and wooded picnic area
- Service entrance with loading dock and service elevator
- Fed-Ex and UPS on-site pick up and suite delivery