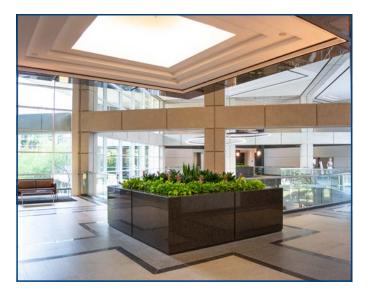

### About Europa Center

The Europa Center is a five-story, Class A office building located directly off Highway 15-501, convenient to Downtown Chapel Hill and Durham and minutes from I-40 and the rest of the Triangle. Known as a Chapel Hill business landmark, the Europa Center offers tenants an array of amenities including an on-site cafe, tri-level covered parking deck, a three-story atrium lobby for dining and casual meetings, lush landscaping and outdoor seating, and on-site security, property management and leasing. The lobbies and common areas were renovated in 2019.

Building Size 183,164 sf

Location Directly off Hwy. 15-501 and less

than one mile to I-40 in Chapel Hill

Rental Rate \$23.95/sf, Full Service

Available 1,727 sf - 2,988 contiguous sf

- Updated atrium with new seating and LED lighting
- New multi-person workstation in atrium
- Custom laser-cut wood panels on stone columns
- New custom ring light fixture in atrium
- New outside patio furniture
- New carpet and wall coverings in corridors
- Addition of art pieces
- Remodeled restrooms with modern tile, new lighting and countertops