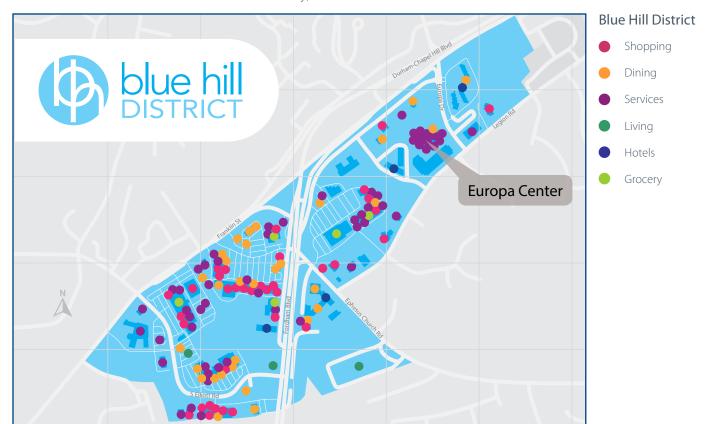

#### Blue Hill District

Europa Center is located within the Blue Hill district, Chapel Hill's newest mixed-use destination. There is a diverse assortment of amenities to be explored in the district including casual family eateries, boutiques, salons and spas, clothing and lifestyle retailers, grocery stores and medical and professional services. Listed below are just a few of the businesses located in the district. For a full directory, visit BlueHillDistrict.com