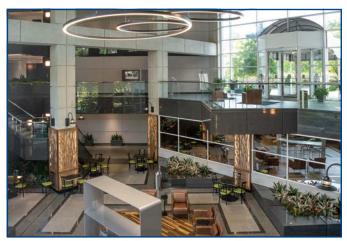

Building Size 183,164 sf

Location Directly off Hwy. 15-501 and less

than one mile to I-40 in Chapel Hill

Rental Rate \$23.95/sf, Full Service

Available 1,727 sf - 2,988 contiguous sf

- Updated atrium with new seating and LED lighting
- New multi-person workstation in atrium
- Custom laser-cut wood panels on stone columns
- New custom ring light fixture in atrium
- New outside patio furniture
- New carpet and wall coverings in corridors
- Addition of art pieces
- Remodeled restrooms with modern tile, new lighting and countertops