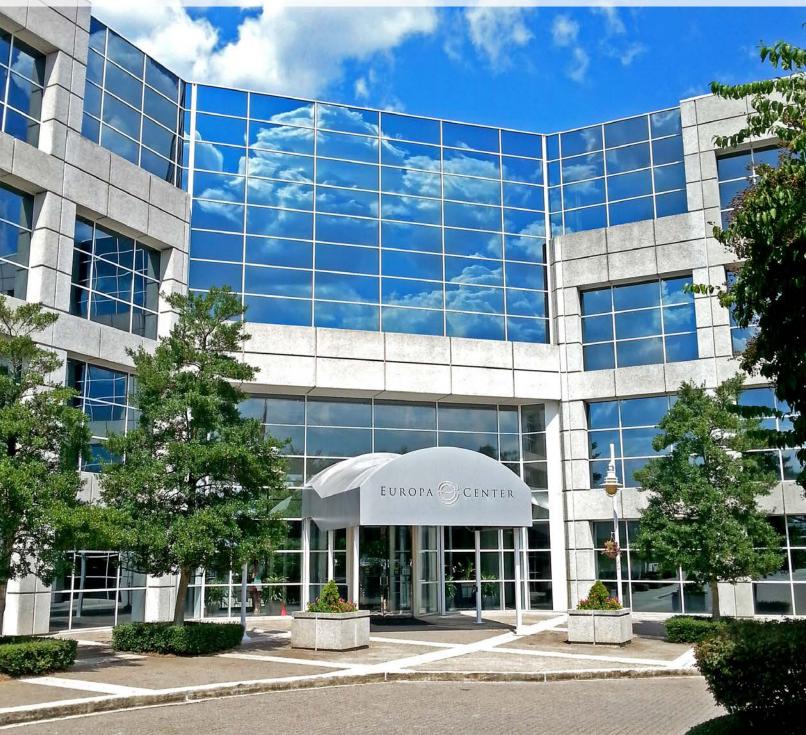

### About Europa Center

The Europa Center is a five-story, Class A office building located directly off Highway 15-501, convenient to Downtown Chapel Hill and Durham and minutes from I-40 and the rest of the Triangle. Known as a Chapel Hill business landmark, the Europa Center offers tenants an array of amenities including an on-site cafe, tri-level covered parking deck, a three-story atrium lobby for dining and casual meetings, lush landscaping and outdoor seating, and on-site security, property management and leasing. The lobbies and common areas were renovated in 2019.

Building Size 183,164 sf

Location Directly off Hwy. 15-501 and less

than one mile to I-40 in Chapel Hill

Rental Rate \$23.95/sf, Full Service

Available 1,727 sf - 2,988 contiguous sf

- Updated atrium with new seating and LED lighting
- New multi-person workstation in atrium
- Custom laser-cut wood panels on stone columns
- New custom ring light fixture in atrium
- New outside patio furniture
- New carpet and wall coverings in corridors
- Addition of art pieces
- Remodeled restrooms with modern tile, new lighting and countertops