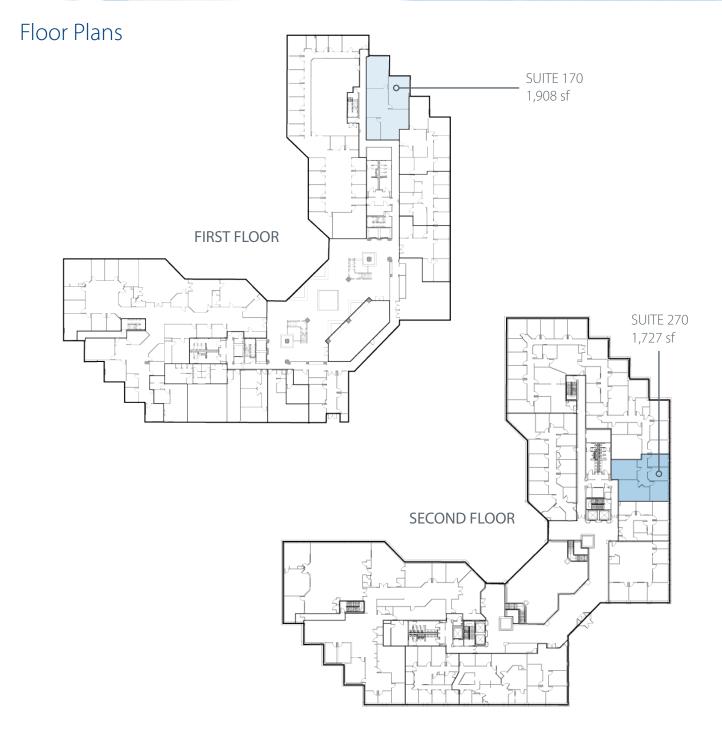

# Available Spaces

Suite 170:1,908 sfSuite 430:2,714 sfSuite 270:1,727 sfSuite 500:1,782 sfSuite 360:1,914 sfSuite 555:2,988 sf

Europa Center offers Full Service leases, which include all utilities and nightly janitorial at landlord expense. Tenant is responsible for telephone and internet services.