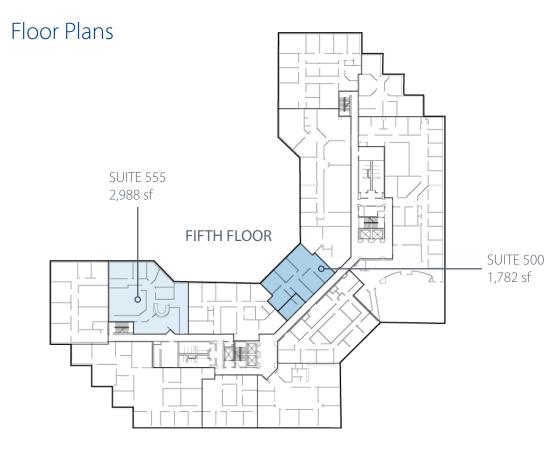

# Available Spaces

Suite 170:1,908 sfSuite 430:2,714 sfSuite 270:1,727 sfSuite 500:1,782 sfSuite 360:1,914 sfSuite 555:2,988 sf

Europa Center offers Full Service leases, which include all utilities and nightly janitorial at landlord expense. Tenant is responsible for telephone and internet services.