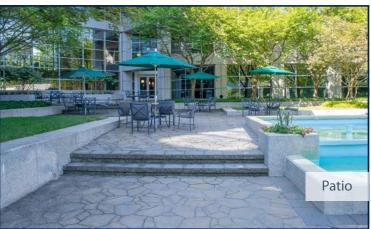

#### **Amenities**

- On-site café Sutton's in the Atrium
- Fully functional shower and changing facility
- On-site fitness classes, including yoga and pilates
- Tri-level covered parking deck with security cameras
- Three-story atrium lobby, patio area and wi-fi access
- 24/7 building access with after-hour entry available by access card
- On-site security, property management and maintenance
- Lush landscaping with fountain, patio seating and wooded picnic area
- Service entrance with loading dock and service elevator
- Fed-Ex and UPS on-site pick up and suite delivery