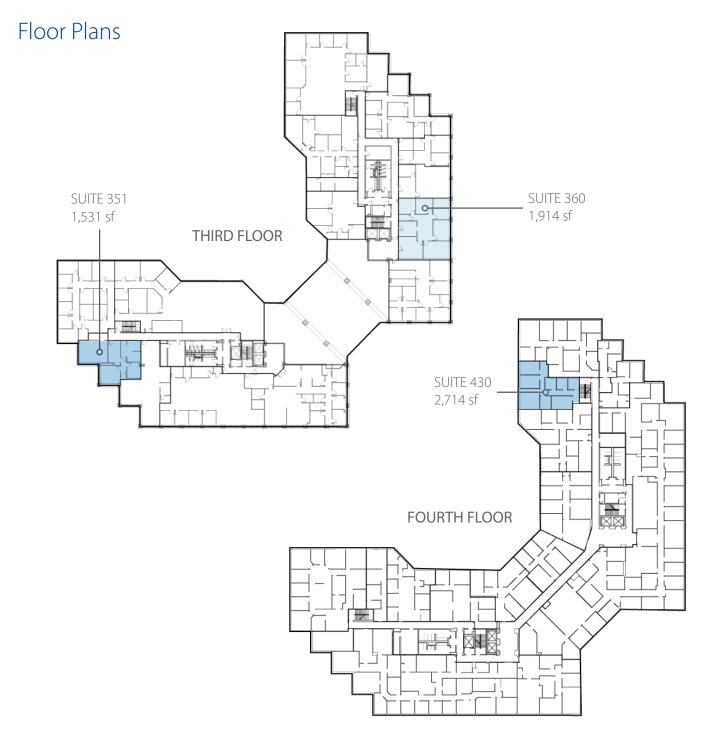

# Available Spaces

Suite 170:1,908 sfSuite 430:2,714 sfSuite 270:1,727 sfSuite 500:1,782 sfSuite 360:1,914 sfSuite 555:2,988 sf

Europa Center offers Full Service leases, which include all utilities and nightly janitorial at landlord expense. Tenant is responsible for telephone and internet services.