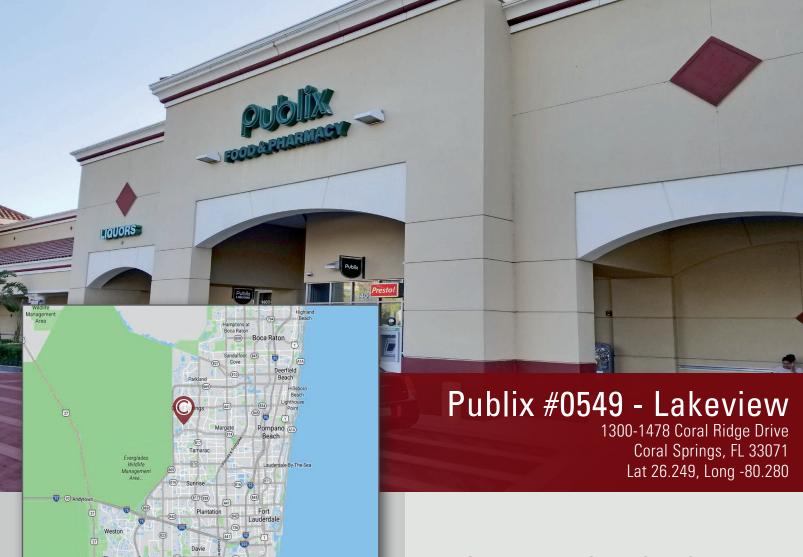

## Publix #0549 - Lakeview

1300-1478 Coral Ridge Drive Coral Springs, FL 33071 Lat 26.249, Long -80.280