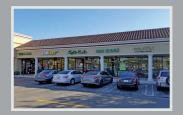

## PROPERTY HIGHLIGHTS

- 78,000 SF Publix-anchored neighborhood shopping center with great visibility, access and parking
- Located at the signalized intersection of Lakeview Dr. & Coral Ridge Dr. on the DWC
- Strategically located in the center of an affluent golf course community with a median household income of over \$80,000 within 1 mile
- 5 minute drive from the Atlantic Blvd exit of the Sawgrass Expressway
- Densely populated suburban market
- Combined Traffic Count (2018): 30,200 CPD

## Publix #0549 - Lakeview

1300-1478 Coral Ridge Drive Coral Springs, FL 33071 Lat 26.249, Long -80.280