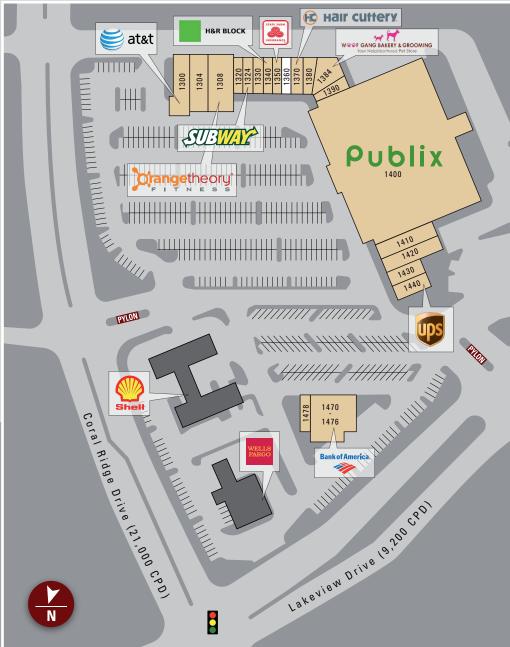

## SITE PLAN

| STE     | TENANT                | SIZE   |
|---------|-----------------------|--------|
| -       |                       |        |
| 1400    | Publix                | 47,955 |
| 1300    | AT&T                  | 2,000  |
| 1304    | Amazing Lash Boutique | 2,000  |
| 1308    | Orange Theory Fitness | 2,400  |
| 1320    | Dry Cleaners          | 1,500  |
| 1324    | Subway                | 1,200  |
| 1330    | Split Endz Salon      | 900    |
| 1340    | H&R Block             | 900    |
| 1350    | State Farm            | 900    |
| 1360    | AVAILABLE             | 900    |
| 1370    | Hair Cuttery          | 1,200  |
| 1380    | Eagle Eyecare         | 1,312  |
| 1384    | Woof Gang Bakery      | 1,471  |
| 1390    | Dentist Office        | 1,472  |
| 1410    | Joe's Pizza           | 2,500  |
| 1420    | Rob's Bageland        | 2,800  |
| 1430    | China Star            | 1,200  |
| 1440    | The UPS Store         | 1,500  |
| 1470-76 | Bank of America       | 3,693  |
| 1478    | Moonline Nails        | 987    |
| TOTAL   |                       | 78,790 |