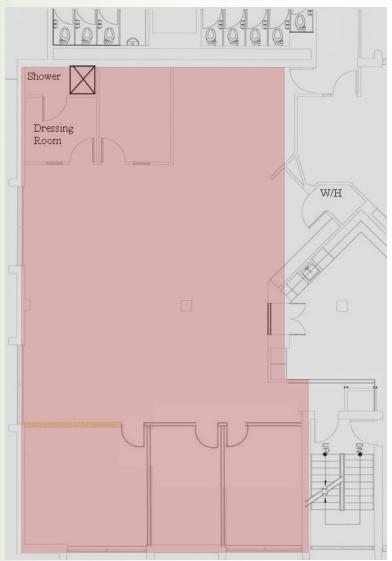

## OFFICE SUITE AVAILABLE: 2,212 R.S.F

- Affordable Wellesley Rental Rates
- Situated on eastbound side of Route 9 just 4 miles west of the junction of Routes 9 and 128
- Easily accessible from both eastbound and westbound sides of Route 9
- Lots of Parking