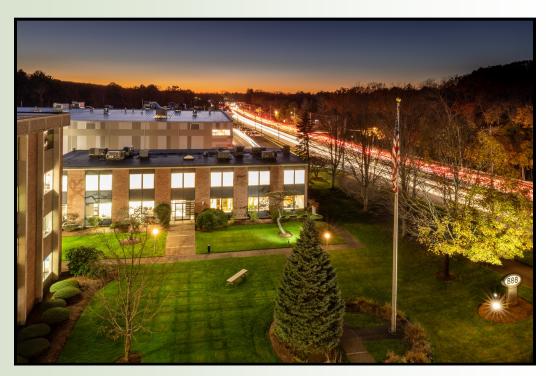

## 888 WORCESTER STREET

WELLESLEY, MA

Currently Available: 2,212 R.S.F.

An attractive two building office park totaling over 75,000 square feet.

Strategically located on Route 9 near the Wellesley/Natick line

## OFFICE SUITE AVAILABLE: 2,212 R.S.F

- Affordable Wellesley Rental Rates
- Situated on eastbound side of Route 9 just 4 miles west of the junction of Routes 9 and 128
- Easily accessible from both eastbound and westbound sides of Route 9
- Lots of Parking