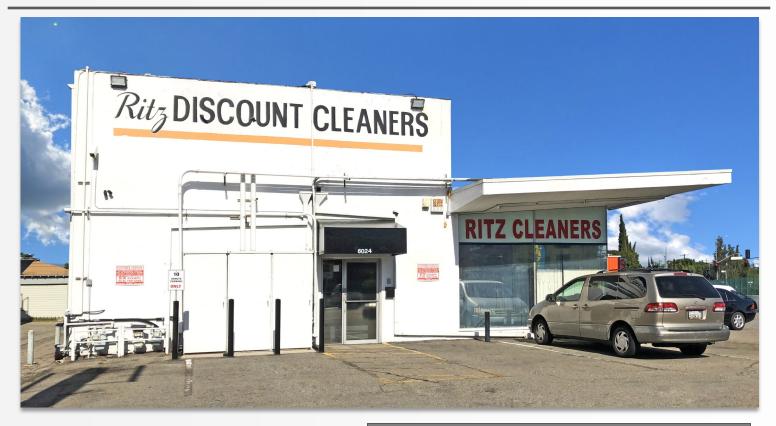

# OFFICE SPACE FOR LEASE IN VAN NUYS

6024 Woodman Ave, Van Nuys, CA 91401

### **FOR LEASE**

- Price: \$2.00 per square foot Modified Gross
- ±1296 SF Second Floor Office Space