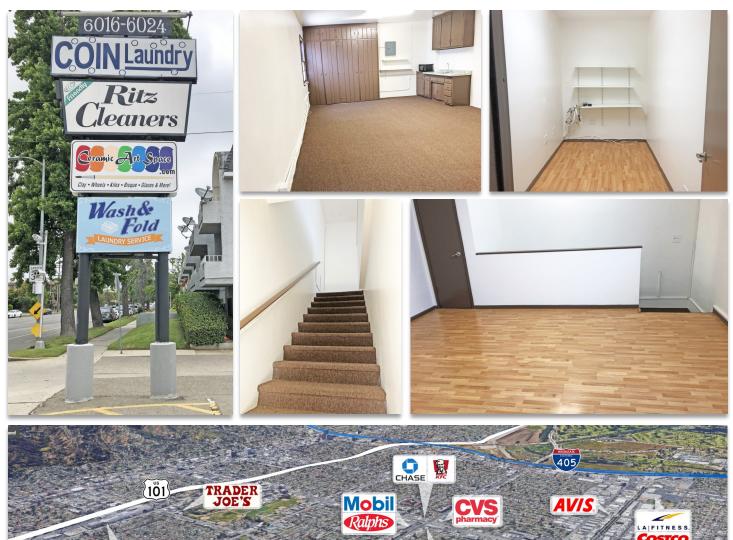

### **FOR LEASE**

- Price: \$2.00 per square foot Modified Gross
- ±1296 SF Second Floor Office Space

#### **HIGHLIGHTS**

- Located North on Woodman Avenue
- Highly visible shopping center
- Active commercial area
- Walking distance to many area amenities
- Next to Orange Bus Line Bus Station
- ±40,000 Population in the 1 mile ring
- 3 parking spaces