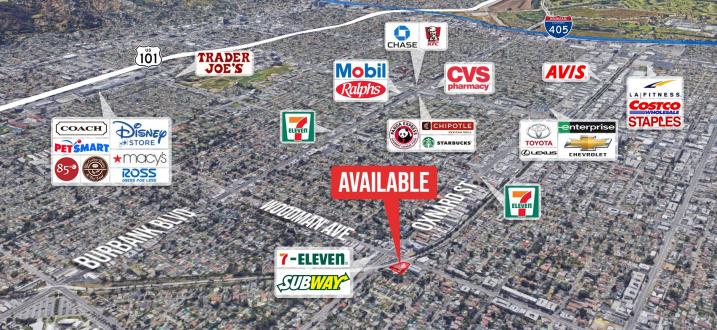

#### **HIGHLIGHTS**

- Located North on Woodman Avenue
- Highly visible shopping center
- Active commercial area
- Walking distance to many area amenities
- Next to Orange Bus Line Bus Station
- ±40,000 Population in the 1 mile ring
- 3 parking spaces