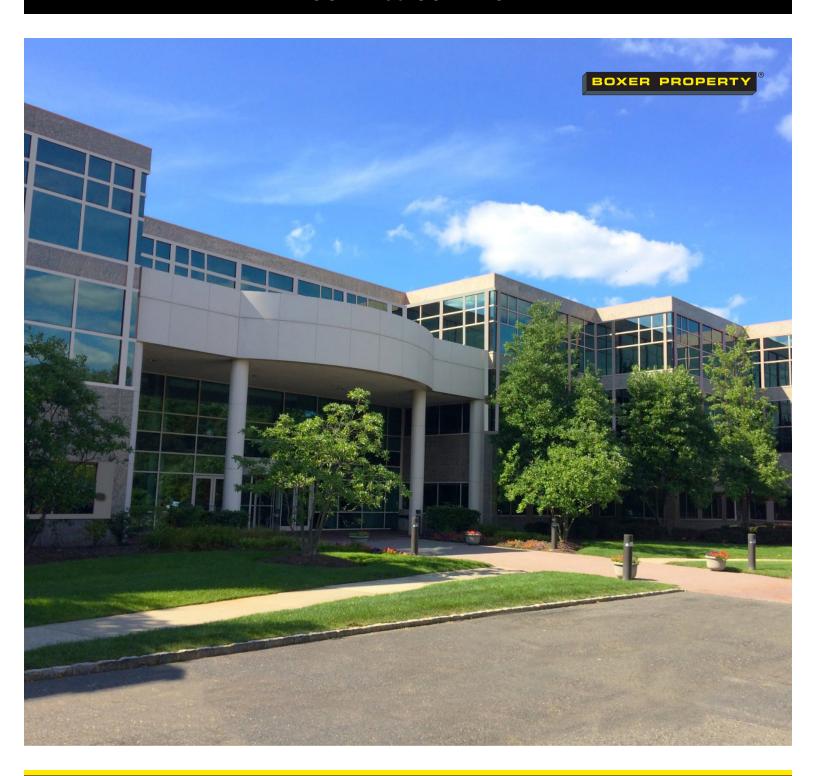

# 120

## Eagle Rock Avenue East Hanover, NJ 07936

### **ROUTE 280 CORRIDOR**



## PROPERTY SUMMARY







## EAGLE ROCK EXECUTIVE OFFICE IV 120 EAGLE ROCK AVENUE

EAST HANOVER, NJ 07936

### **BUILDING AMENITIES**

- Updated, modern lobby
- Tenant/Event center with cafe, lounge, & conference room
- Fitness center with free weights & weight/cardio machines
- Men's & women's locker rooms
- Multiple conference & training rooms
- 24-hour secure key card access
- Video surveillance & exterior lighting system
- On-site management, leasing, & maintenance
- On-site FedEx & mail drop boxes
- Abundant surface parking

#### **AREA AMENITIES**

- Minutes from shopping, community amenities, hotels, country clubs and restaurants
- Frontage along Interstate 280 with immediate access to Interstate 80 & 287
- In close proximity to Routes 10 & 46

### THE BOXER ADVANTAGE

- Janitori