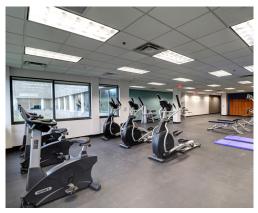

### **BUILDING AMENITIES**

- Updated, modern lobby
- Tenant/Event center with cafe, lounge, & conference room
- Fitness center with free weights & weight/cardio machines
- Men's & women's locker rooms
- Multiple conference & training rooms
- 24-hour secure key card access
- Video surveillance & exterior lighting system
- On-site management, leasing, & maintenance
- On-site FedEx & mail drop boxes
- Abundant surface parking