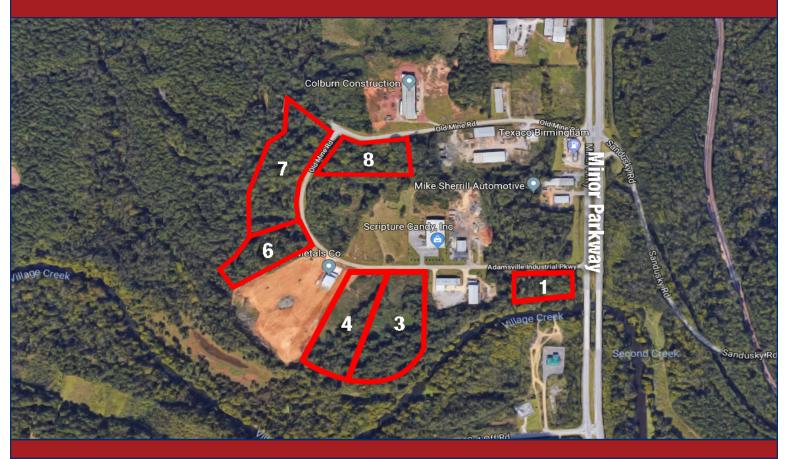

## Adamsville Industrial Parkway Adamsville, Alabama 35005

- Six lots ranging from 2.07 +/- AC to 8.3 +/- AC
- Located centrally to I-20, I-22, I-59 and I-65 with excellent access to all
- Zoned I-3 Adamsville
- Water, sewer, gas and electricity available

## Sale Price: \$25,000/AC

Information deemed reliable, but subject to verification

Durham Ellis 205-914-6600 durhamellis@lahcommercial.com

| Parcel ID              | Lot # | Acres    | SF      |
|------------------------|-------|----------|---------|
| 21-00-23-2-000-007.000 | 1     | 2.07 +/- | 90,169  |
| 21-00-23-2-000-009.000 | 3     | 8 +/-    | 348,480 |
| 21-00-23-2-000-010.000 | 4     | 6.24 +/- | 271,814 |
| 21-00-23-2-000-012.000 | 6     | 5.32 +/- | 231,739 |
| 21-00-23-2-000-013.000 | 7     | 8.3 +/-  | 361,548 |
| 21-00-23-2-000-014.000 | 8     | 4.05 +/- | 176,418 |