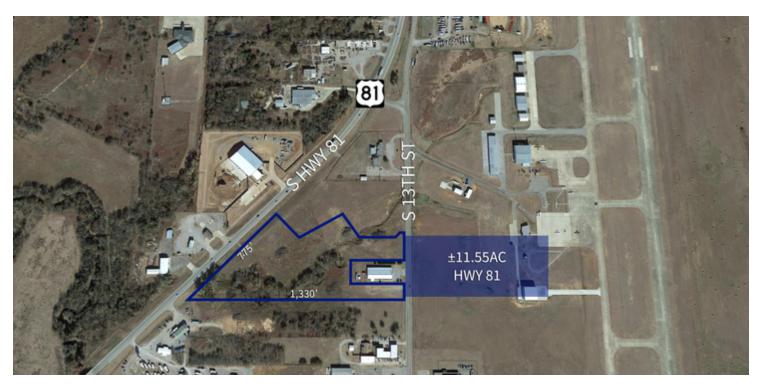

## LAND FOR SALE

| SALE PRICE       | \$249,000.00 | <b>PROPERTY OVERVIEW</b><br>±11.55 acres of land for sale south of Duncan, OK located on                                                                                                                                                                |  |
|------------------|--------------|---------------------------------------------------------------------------------------------------------------------------------------------------------------------------------------------------------------------------------------------------------|--|
| OFFERING SUMMARY |              | US Hwy 81 and 13th St. High traffic area with a daily count                                                                                                                                                                                             |  |
| Lot Size:        | ±11.55 Acres | of 9,918CPD. All utilities available for property development,<br>fiber optics, gas, electric, water and sewer. Site feasibility<br>study shows property as a strong location for hotel use or<br>restaurant. Full, turn, movement, access, Surrounding |  |
| Zoning:          | A-1          | restaurant. Full turn movement access. Surroundi<br>businesses include Halliburton Airfield, WW Builde<br>Phillips 66 Truck Stop, and Stephens County Fairgrounds                                                                                       |  |
|                  | Duncan Subs  | PROPERTY HIGHLIGHTS                                                                                                                                                                                                                                     |  |
| Submarket:       |              | • ±11.5 acres for sale                                                                                                                                                                                                                                  |  |
|                  |              | Traffic Count: 9,918CPD                                                                                                                                                                                                                                 |  |
| Price / SF:      | \$0.49       | Full Turn Movement Access                                                                                                                                                                                                                               |  |
|                  |              | • Utilities: Electric, Gas, Water, Sewer & Fiber Optics                                                                                                                                                                                                 |  |