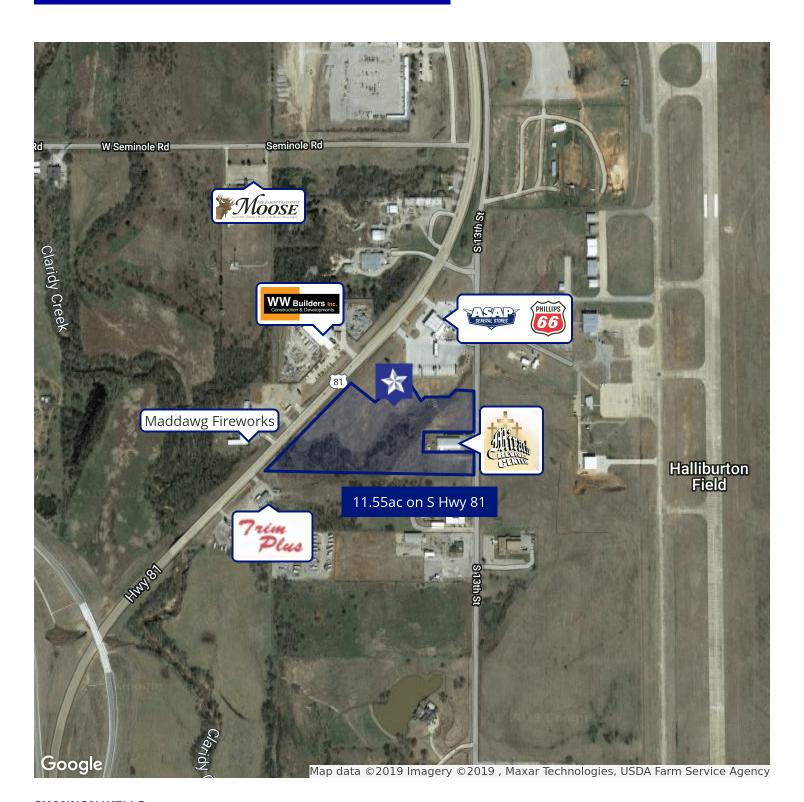

## LAND FOR SALE

| SALE PRICE       | \$249,000.00 | <b>PROPERTY OVERVIEW</b><br>±11.55 acres of land for sale south of Duncan, OK located on                                                                                                                                                                |  |
|------------------|--------------|---------------------------------------------------------------------------------------------------------------------------------------------------------------------------------------------------------------------------------------------------------|--|
| OFFERING SUMMARY |              | US Hwy 81 and 13th St. High traffic area with a daily count                                                                                                                                                                                             |  |
| Lot Size:        | ±11.55 Acres | of 9,918CPD. All utilities available for property development,<br>fiber optics, gas, electric, water and sewer. Site feasibility<br>study shows property as a strong location for hotel use or<br>restaurant. Full, turn, movement, access, Surrounding |  |
| Zoning:          | A-1          | restaurant. Full turn movement access. Surroundi<br>businesses include Halliburton Airfield, WW Builde<br>Phillips 66 Truck Stop, and Stephens County Fairgrounds                                                                                       |  |
|                  | Duncan Subs  | PROPERTY HIGHLIGHTS                                                                                                                                                                                                                                     |  |
| Submarket:       |              | • ±11.5 acres for sale                                                                                                                                                                                                                                  |  |
|                  |              | Traffic Count: 9,918CPD                                                                                                                                                                                                                                 |  |
| Price / SF:      | \$0.49       | Full Turn Movement Access                                                                                                                                                                                                                               |  |
|                  |              | • Utilities: Electric, Gas, Water, Sewer & Fiber Optics                                                                                                                                                                                                 |  |