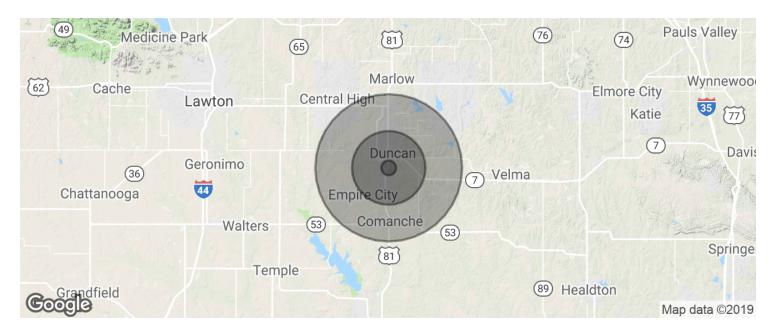

## LAND FOR SALE

| POPULATION          | 1 MILE    | 5 MILES   | 10 MILES  |
|---------------------|-----------|-----------|-----------|
| Total population    | 4,066     | 29,255    | 37,133    |
| Median age          | 40.6      | 39.3      | 39.7      |
| Median age (Male)   | 38.2      | 37.0      | 37.5      |
| Median age (Female) | 42.9      | 41.4      | 41.6      |
| HOUSEHOLDS & INCOME | 1 MILE    | 5 MILES   | 10 MILES  |
| Total households    | 1,721     | 12,053    | 14,883    |
| # of persons per HH | 2.4       | 2.4       | 2.5       |
| Average HH income   | \$62,144  | \$55,499  | \$56,824  |
|                     | \$105,317 | \$119,375 | \$120,592 |