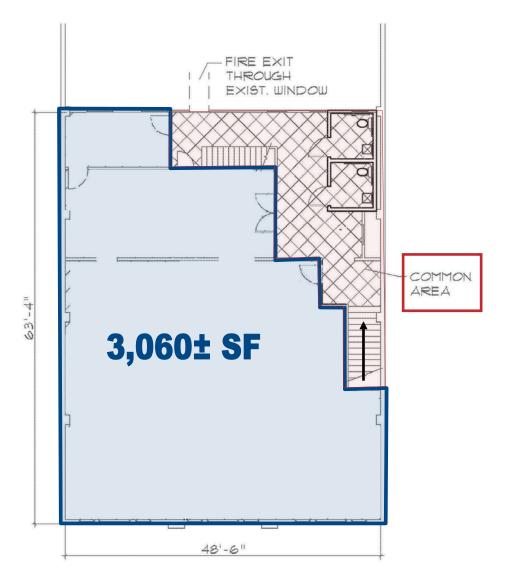

#### PROPERTY INFORMATION:

- Second Floor Office/Retail Space For Lease
- 3,060± SF Available
- Large Windows Along Front of Building
- Located At S. Livermore and First Street—the Main Intersection of Downtown Livermore
- Retail Co-Tenants Include The Beer Baron and Demetri's Taverna
- \$3.00 PSF, NNN (40¢ NNN's)

### L. SCHENONE BUILDING 2219 FIRST STREET LIVERMORE, CALIFORNIA 2ND FLOOR PLANS

Second Floor

1/16" = 1'-0"

MEACHAM/OPPENHEIMER, INC. CORFAC INTERNATIONAL 8 No. San Pedro St., Suite 300 San Jose, California 95110 Tel: 408.378.5900