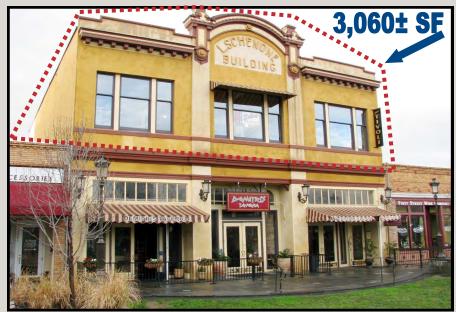

# THE "L. SCHENONE" BUILDING 2219 FIRST STREET LIVERMORE, CALIFORNIA

Flagpole Plaza, Downtown Livermore

#### PROPERTY INFORMATION:

- Second Floor Office/Retail Space For Lease
- 3,060± SF Available
- Large Windows Along Front of Building
- Located At S. Livermore and First Street—the Main Intersection of Downtown Livermore
- Retail Co-Tenants Include The Beer Baron and Demetri's Taverna
- \$3.00 PSF, NNN (40¢ NNN's)