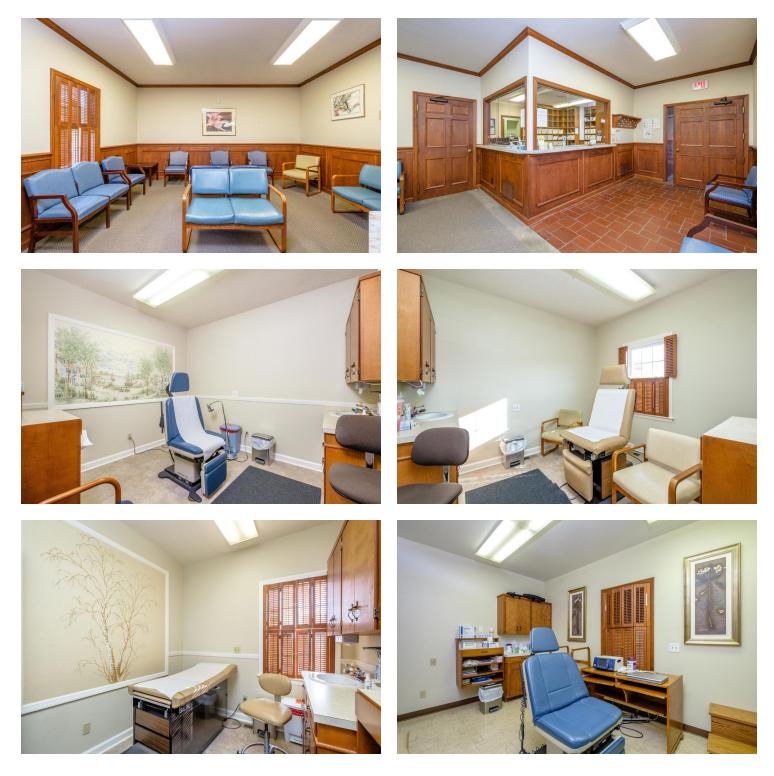

### **Interior Photos**

For More Information:

# **9,600 SF FULLY OCCUPIED MEDICAL OFFICE COMPLEX** 831 Martin Luther King Jr Way, Harrisonburg, VA 22801

#### **Interior Photos**

For More Information: