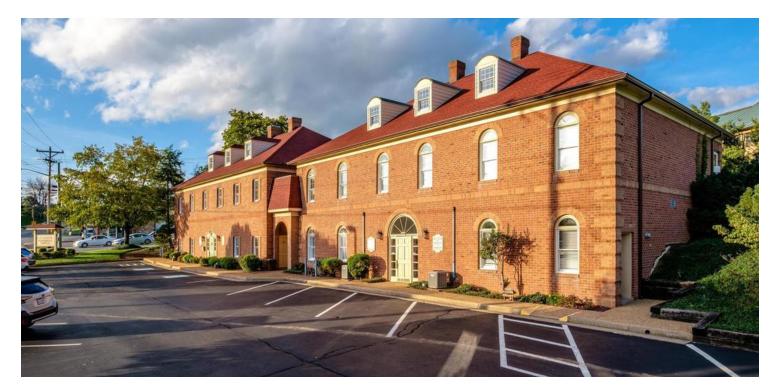

#### **PROPERTY OVERVIEW**

Great Investment! Ideal for 1031 exchange investors looking for a cycle-resilient investment! 9,600 SF Medical Office Complex is FULLY occupied with 6 MEDICAL AND ESSENTIAL tenants. Two well maintained, beautiful 2-story brick buildings with a new roof in 2019. Located at the signalized intersection with excellent visibility and easy access to Interstate 81 and Downtown Harrisonburg. Public bus route and surrounded by retails and professional offices such as CVS, fast food restaurants, shopping strip center, etc. This property offers ample parking stalls (72) and vacant lot located beside building is suitable for additional building development. Great quality buildings built by Nielson Construction in 1982 and 1984.

### **Exterior Photos**

For More Information:

# **9,600 SF FULLY OCCUPIED MEDICAL OFFICE COMPLEX** 831 Martin Luther King Jr Way, Harrisonburg, VA 22801