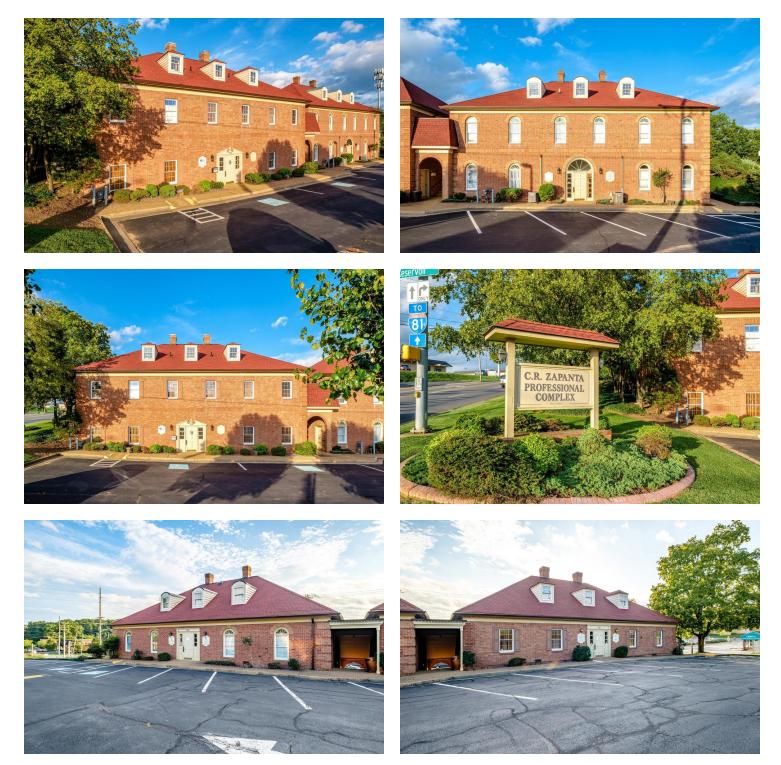

### **Exterior Photos**

For More Information:

# **9,600 SF FULLY OCCUPIED MEDICAL OFFICE COMPLEX** 831 Martin Luther King Jr Way, Harrisonburg, VA 22801