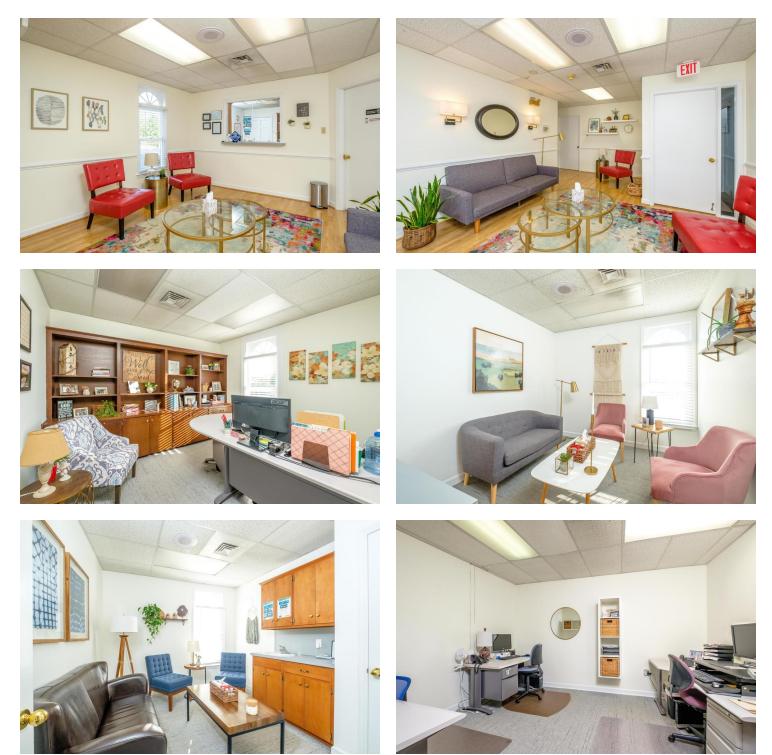

### **Interior Photos**

For More Information:

# **9,600 SF FULLY OCCUPIED MEDICAL OFFICE COMPLEX** 831 Martin Luther King Jr Way, Harrisonburg, VA 22801