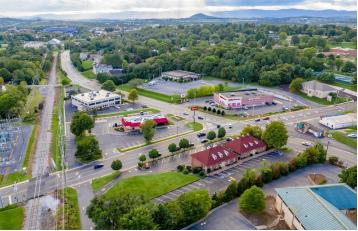

re Information:



## 9,600 SF FULLY OCCUPIED MEDICAL OFFICE COMPLEX

831 Martin Luther King Jr Way, Harrisonburg, VA 22801

### **Exterior Photos**



For More Information:



# **9,600 SF FULLY OCCUPIED MEDICAL OFFICE COMPLEX** 831 Martin Luther King Jr Way, Harrisonburg, VA 22801

### **Interior Photos**



For More Information:



# **9,600 SF FULLY OCCUPIED MEDICAL OFFICE COMPLEX** 831 Martin Luther King Jr Way, Harrisonburg, VA 22801

#### **Interior Photos**



For More Information:



# **9,600 SF FULLY OCCUPIED MEDICAL OFFICE COMPLEX** 831 Martin Luther King Jr Way, Harrisonburg, VA 22801

#### **Interior Photos**













For More Information:



## 9,600 SF FULLY OCCUPIED MEDICAL OFFICE COMPLEX

831 Martin Luther King Jr Way, Harrisonburg, VA 22801

### **Aerial Photos**







For More Information: