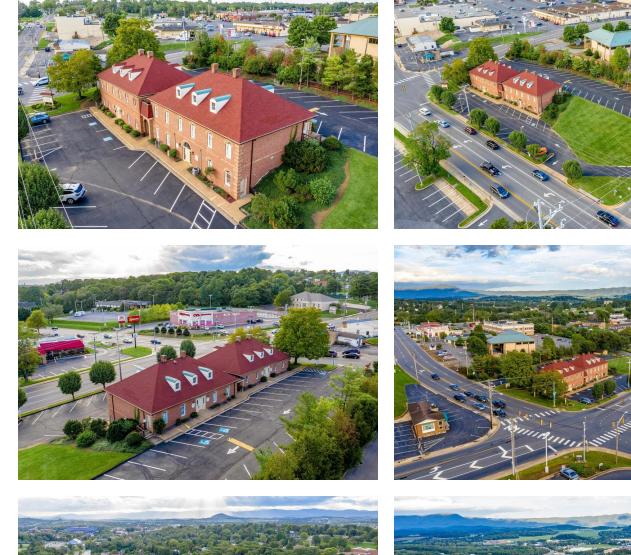

More Information:



## 9,600 SF FULLY OCCUPIED MEDICAL OFFICE COMPLEX

831 Martin Luther King Jr Way, Harrisonburg, VA 22801

### **Exterior Photos**



For More Information:



# **9,600 SF FULLY OCCUPIED MEDICAL OFFICE COMPLEX** 831 Martin Luther King Jr Way, Harrisonburg, VA 22801

### **Interior Photos**



For More Information:



# **9,600 SF FULLY OCCUPIED MEDICAL OFFICE COMPLEX** 831 Martin Luther King Jr Way, Harrisonburg, VA 22801

#### **Interior Photos**



For More Information:



# **9,600 SF FULLY OCCUPIED MEDICAL OFFICE COMPLEX** 831 Martin Luther King Jr Way, Harrisonburg, VA 22801

#### **Interior Photos**













For More Information:



## 9,600 SF FULLY OCCUPIED MEDICAL OFFICE COMPLEX

831 Martin Luther King Jr Way, Harrisonburg, VA 22801

### **Aerial Photos**







For More Information: