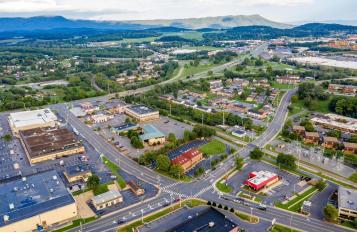

Information:



## 9,600 SF FULLY OCCUPIED MEDICAL OFFICE COMPLEX

831 Martin Luther King Jr Way, Harrisonburg, VA 22801

### **Exterior Photos**



For More Information:



# **9,600 SF FULLY OCCUPIED MEDICAL OFFICE COMPLEX** 831 Martin Luther King Jr Way, Harrisonburg, VA 22801

### **Interior Photos**



For More Information:



# **9,600 SF FULLY OCCUPIED MEDICAL OFFICE COMPLEX** 831 Martin Luther King Jr Way, Harrisonburg, VA 22801

#### **Interior Photos**



For More Information:



# **9,600 SF FULLY OCCUPIED MEDICAL OFFICE COMPLEX** 831 Martin Luther King Jr Way, Harrisonburg, VA 22801

#### **Interior Photos**













For More Information:



## 9,600 SF FULLY OCCUPIED MEDICAL OFFICE COMPLEX

831 Martin Luther King Jr Way, Harrisonburg, VA 22801

### **Aerial Photos**







For More Information: