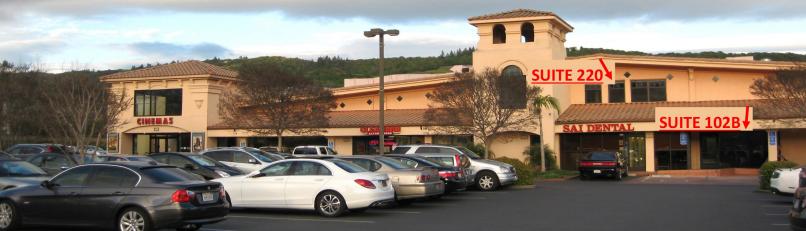

## SPACE FOR LEASE

FIESTA PLAZA SHOPPING CENTER | 18615 SONOMA HIGHWAY, SONOMA CA 95476

Fiesta Plaza Shopping Center is the primary hub for retail businesses for all of northern Sonoma Valley. The center is located on 3.62+/- acres at the lighted intersection of State Highway 12 and Siesta Way. The property contains 319 parking spaces and is home to a variety of well known tenants including the Sonoma Cinemas, Dollar Tree, restaurants, cleaners, and a sizable grocery store focusing on products geared towards\ the Hispanic community. The entire center was refurbished and upgraded just a few years ago and is ideally positioned to take advantage of the very fast growing Springs area of Sonoma Valley. A new mixed-use building is in the process of being completed directly across the street from the center, and a large residential and commercial development on 6+/-acres had begun less than one half mile north of the center. 3-mile demographics include a population of 33,640, a Household Median Income of \$58,408, and a Median Home Value of \$531,879.

There are only two spaces available in the center:

- 1: Suite 102B ground floor space of 1,389 +/- square feet immediately adjacent to Dollar Tree.
- 2: Suite 200 open second floor space of 2,598+/- square feet above suite 102B

#### **ASKING PRICE:**

Suite 102B - \$2.00 modified gross
Suite 220 - \$1.50 modified gross