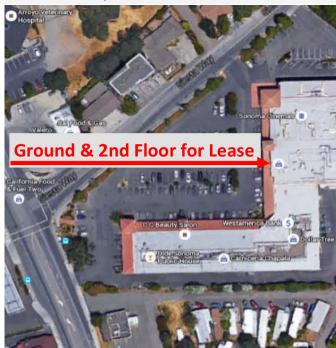

There are only two spaces available in the center:

- 1: Suite 102B ground floor space of 1,389 +/- square feet immediately adjacent to Dollar Tree.
- 2: Suite 200 open second floor space of 2,598+/- square feet above suite 102B

#### **ASKING PRICE:**

Suite 102B - \$2.00 modified gross
Suite 220 - \$1.50 modified gross