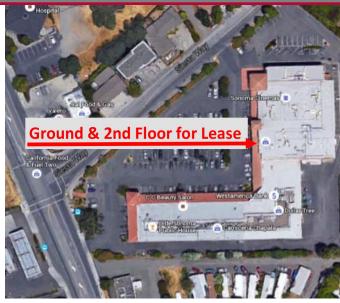

There are only two spaces available in the center:

- 1: Suite 102B ground floor space of 1,389 +/- square feet immediately adjacent to Dollar Tree.
- 2: Suite 200 open second floor space of 2,598+/- square feet above suite 102B

#### **ASKING PRICE:**

Suite 102B - \$2.00 modified gross
Suite 220 - \$1.50 modified gross