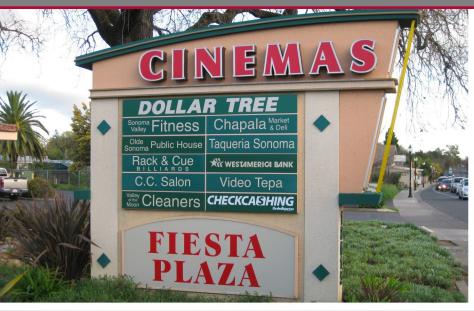

## SPACE FOR LEASE

FIESTA PLAZA SHOPPING CENTER | 18615 SONOMA HIGHWAY, SONOMA CA 95476

Fiesta Plaza Shopping Center is the primary hub for retail businesses for all of northern Sonoma Valley. The center is located on 3.62+/- acres at the lighted intersection of State Highway 12 and Siesta Way. The property contains 319 parking spaces and is home to a variety of well known tenants including the Sonoma Cinemas, Dollar Tree, restaurants, cleaners, and a sizable grocery store focusing on products geared towards\ the Hispanic community. The entire center was refurbished and upgraded just a few years ago and is ideally positioned to take advantage of the very fast growing Springs area of Sonoma Valley. A new mixed-use building is in the process of being completed directly across the street from the center, and a large residential and commercial development on 6+/-acres had begun less than one half mile north of the center. 3-mile demographics include a population of 33,640, a Household Median Income of \$58,408, and a Median Home Value of \$531,879.